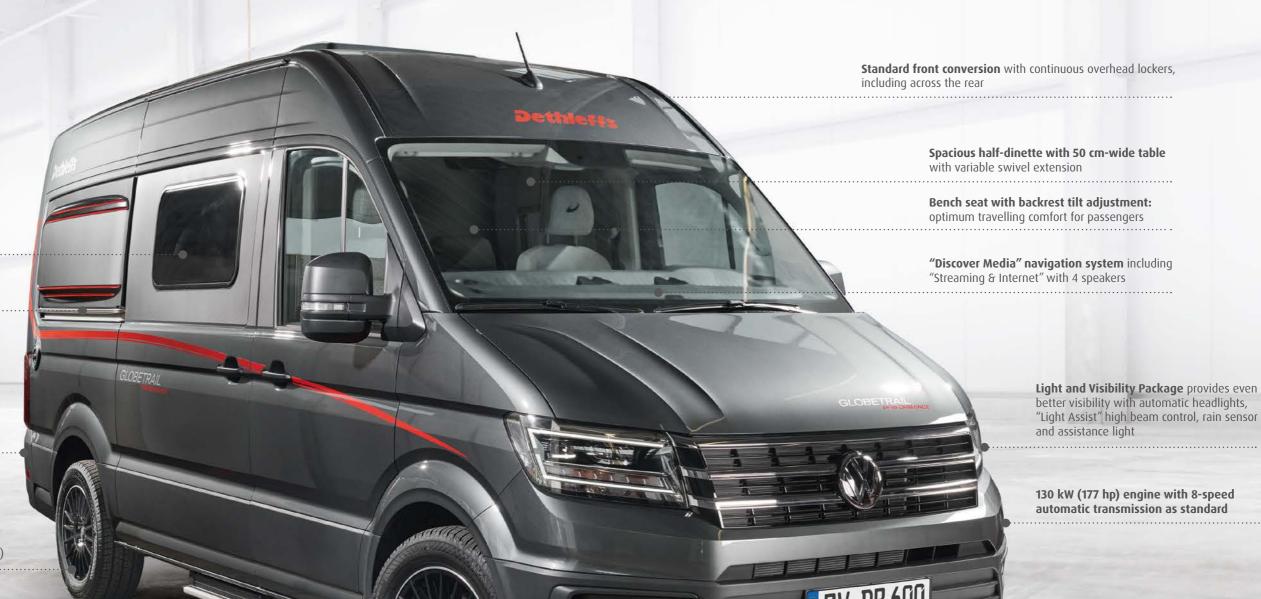

## A great place to live.

Cosy and spacious: half-dinette seating lounge with 50 cm-wide wivel table. The bench seat includes a backrest with tilt adjustment for maximum travelling comfort. The fabric wall panelling is sound-absorbent and breathable, creating a pleasant atmosphere inside the vehicle.

#### Even more comfort.

Many thoughtful details make driving and camping with the Globetrail Performance simply a pleasure. Its stylish, elegant ambience and sensible, practical equipment are designed to make your life on the road easier.