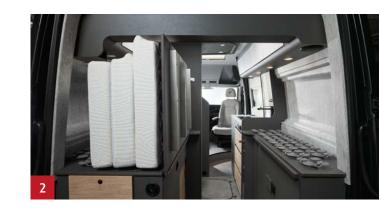

### Your canopy bed on wheels.

The extra-large mattress (2.00 x 1.40 m) allows two people to sleep in total comfort in the Globetrail. The spring plate system comfortably supports the spine.

- Various shelves and lights in all the right places create a pleasant ambience.
- The bed can be easily converted into a large storage space without the need to install or remove rails or slats.

#### Even more comfort.

Many thoughtful details make driving and camping with the Globetrail Performance simply a pleasure. Its stylish, elegant ambience and sensible, practical equipment are designed to make your life on the road easier.