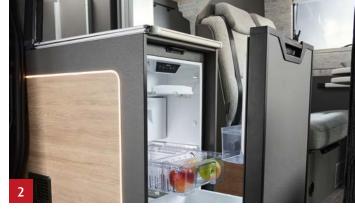

The kitchen features a variety of shelves as well as a fixed tap. The large handleless drawers can accommodate all kinds of kitchen utensils and are equipped with a central locking system.

- 1 Practical drawers for accessories and small items.
- 2 The pull-out fridge at the front is easy to reach from all sides.
- Continuous overhead lockers with integrated lights. Push-to-open flaps.
- 4 Extendable integrated worktop.
- 5 Cleverly integrated step to the double bed.