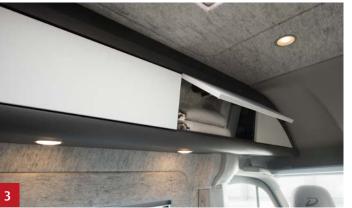

### Your canopy bed on wheels.

The extra-large mattress (2.00 x 1.40 m) allows two people to sleep in total comfort in the Globetrail. The spring plate system comfortably supports the spine.

- Various shelves and lights in all the right places create a pleasant ambience.
- The bed can be easily converted into a large storage space without the need to install or remove rails or slats.

- 1 Practical drawers for accessories and small items.
- 2 The pull-out fridge at the front is easy to reach from all sides.
- Continuous overhead lockers with integrated lights. Push-to-open flaps.
- 4 Extendable integrated worktop.
- 5 Cleverly integrated step to the double bed.