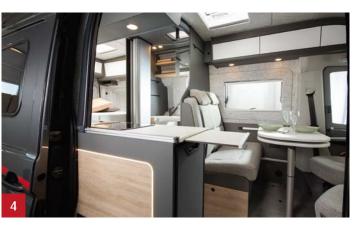

## A great place to live.

Cosy and spacious: half-dinette seating lounge with 50 cm-wide wivel table. The bench seat includes a backrest with tilt adjustment for maximum travelling comfort. The fabric wall panelling is sound-absorbent and breathable, creating a pleasant atmosphere inside the vehicle.

#### Even more comfort.

Many thoughtful details make driving and camping with the Globetrail Performance simply a pleasure. Its stylish, elegant ambience and sensible, practical equipment are designed to make your life on the road easier.