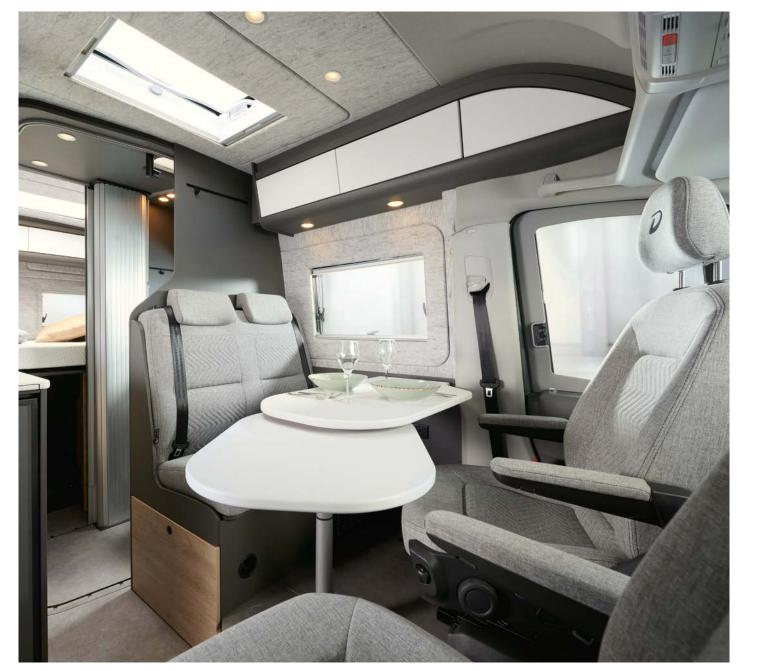

## A great place to live.

Cosy and spacious: half-dinette seating lounge with 50 cm-wide wivel table. The bench seat includes a backrest with tilt adjustment for maximum travelling comfort. The fabric wall panelling is sound-absorbent and breathable, creating a pleasant atmosphere inside the vehicle.