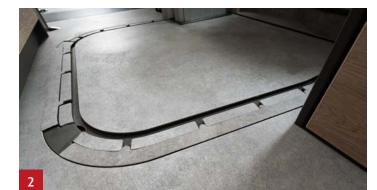

### Your canopy bed on wheels.

The extra-large mattress (2.00 x 1.40 m) allows two people to sleep in total comfort in the Globetrail. The spring plate system comfortably supports the spine.

- Various shelves and lights in all the right places create a pleasant ambience.
- The bed can be easily converted into a large storage space without the need to install or remove rails or slats.