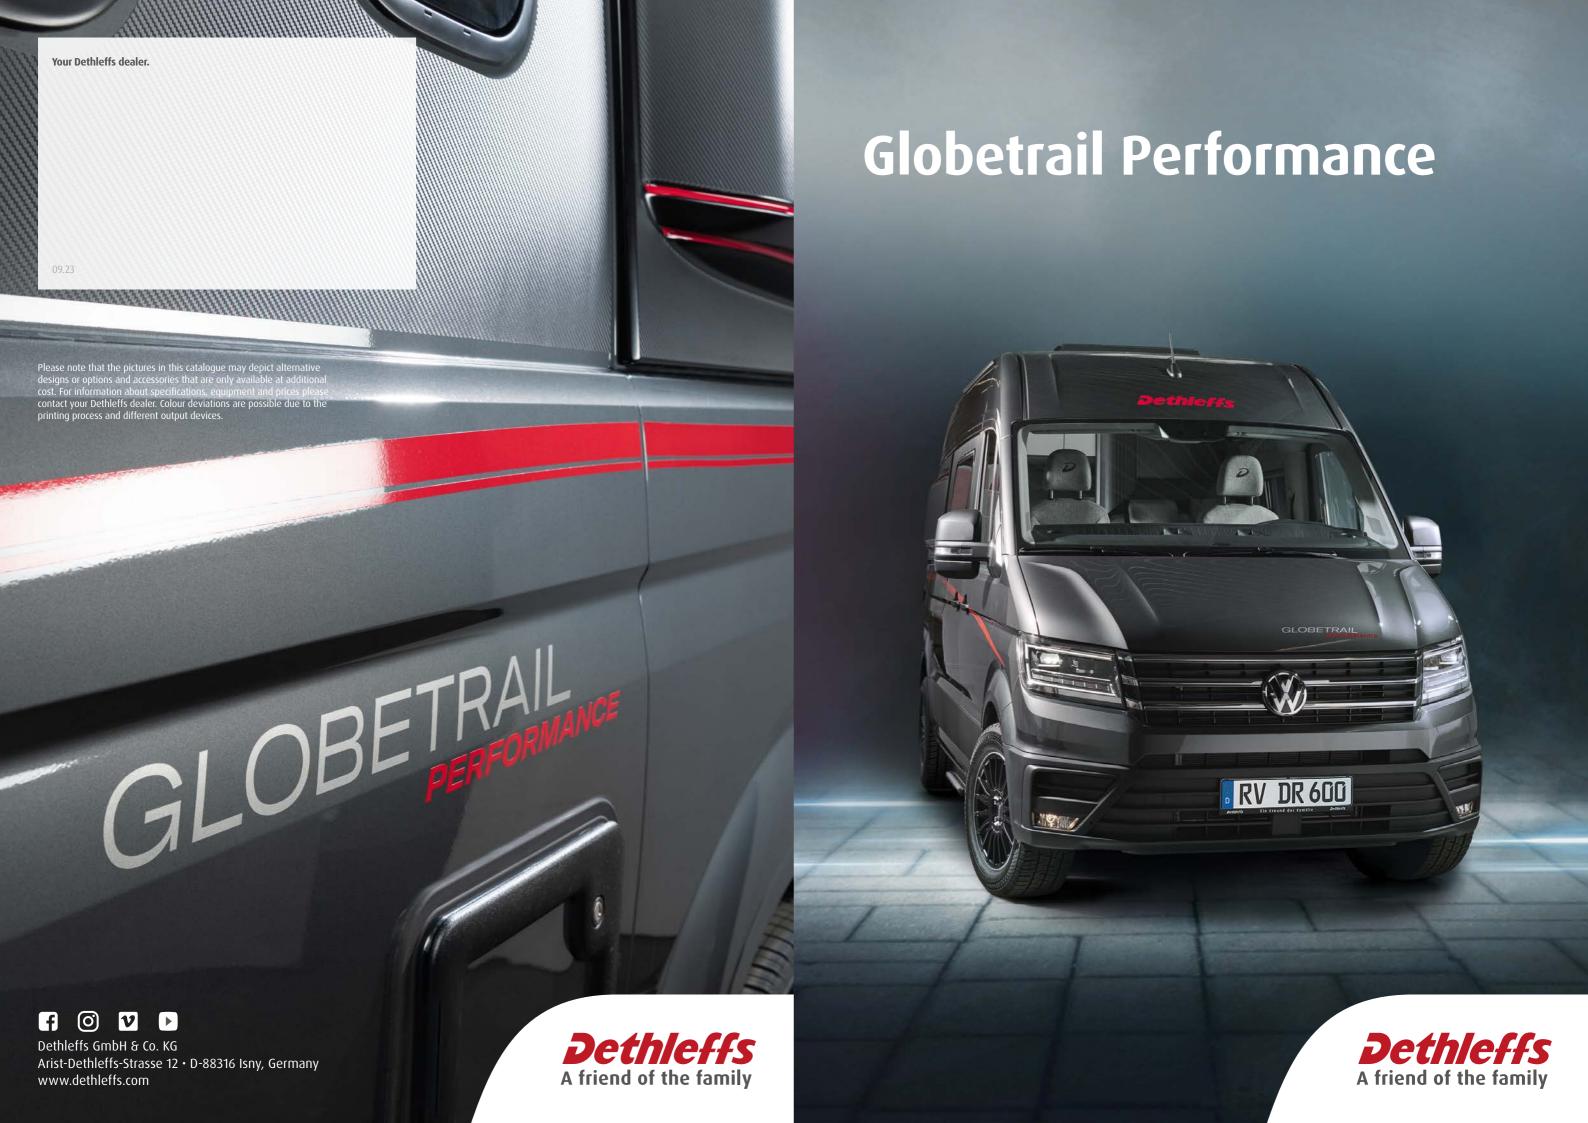

# The new Globetrail Performance.

Extra-large sleeping area: 2 m x 1.40 m in a 6 m-long vehicle

**Preparation for trailer tow hitch** with cable set and controller

**OZ Racing 18" alloy wheels** (Original Accessories)