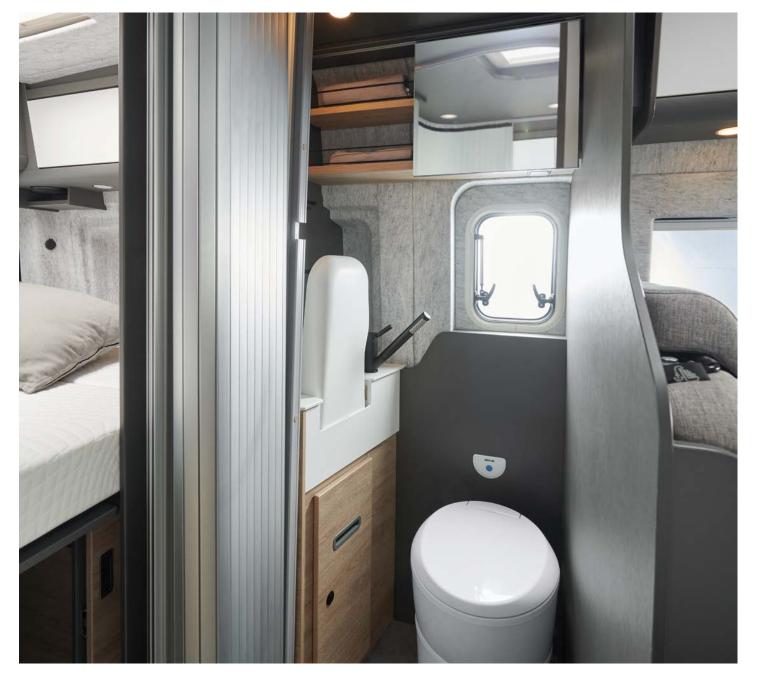

#### A real shower room.

The unique large bathroom offers plenty of space and privacy. The blind separates the bathroom from the living room and bedroom. There is no step between the bathroom and passageway.

- 1 The sink can easily be folded away to create extra space.
- 2 Exclusive to the Globetrail: a floor-level shower.