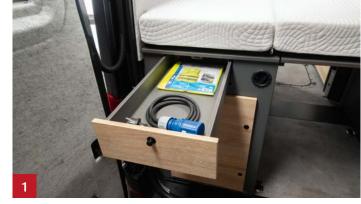

- 1 Practical drawers for accessories and small items.
- 2 The pull-out fridge at the front is easy to reach from all sides.
- Continuous overhead lockers with integrated lights. Push-to-open flaps.
- 4 Extendable integrated worktop.
- 5 Cleverly integrated step to the double bed.