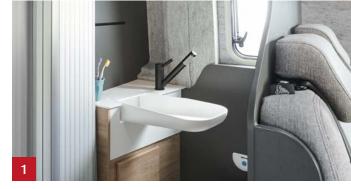

#### A real shower room.

The unique large bathroom offers plenty of space and privacy. The blind separates the bathroom from the living room and bedroom. There is no step between the bathroom and passageway.

- 1 The sink can easily be folded away to create extra space.
- 2 Exclusive to the Globetrail: a floor-level shower.