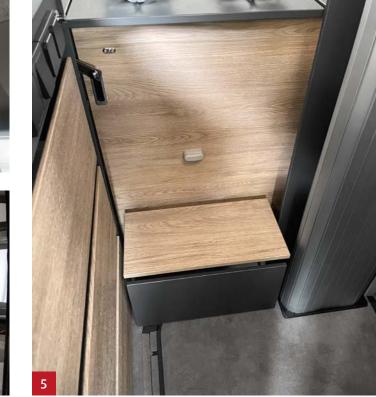

- 1 Practical drawers for accessories and small items.
- 2 The pull-out fridge at the front is easy to reach from all sides.
- Continuous overhead lockers with integrated lights. Push-to-open flaps.
- 4 Extendable integrated worktop.
- 5 Cleverly integrated step to the double bed.