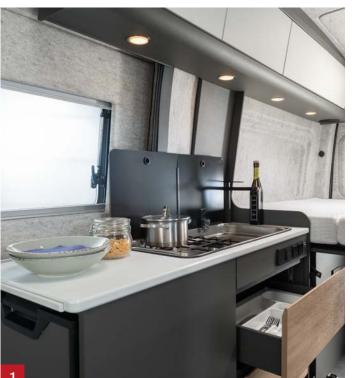

The kitchen features a variety of shelves as well as a fixed tap. The large handleless drawers can accommodate all kinds of kitchen utensils and are equipped with a central locking system.