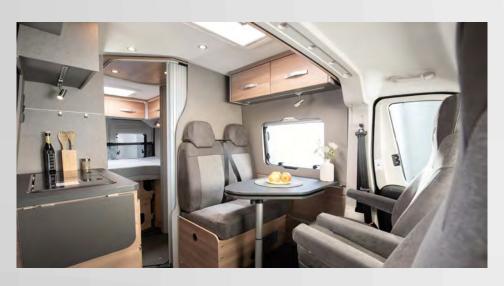

## Your living room on wheels.

When Dethleffs builds a camper van, you can be sure of premium quality, a perfect ambience and well thought-out solutions. After all, our designers live and breathe camping and therefore understand exactly what you want and need.

- **High-quality fabrics**, tasteful colour combinations and high-quality workmanship make the Globetrail a genuine Dethleffs. Flush-fitting windows are included as standard in the Ford-based vehicles.
- **Enjoy some (mobile) home cooking.** The kitchen makes optimal use of the available space. Thanks to a door that opens 180°, the large fridge is easily accessible from both outside and inside the vehicle.
- **Large compressor fridge** (84 l including 6 l freezer) at an ergonomic, easily accessible height. The kitchen includes an extendable, folding worktop for added convenience.
- **Large fridge with drawers** (90 l including 7 l freezer) on the front end of the kitchen unit. This layout also offers an unobstructed line of sight in the living area. The open-plan kitchen offers plenty of storage space with three drawers and a practical apothecary-style drawer.
- The **overhead lockers** provide plenty of space for your equipment.
- **Kitchen** with extra large, spacious and handleless drawers that include a central locking system (ambient lighting depends on the floor plan).