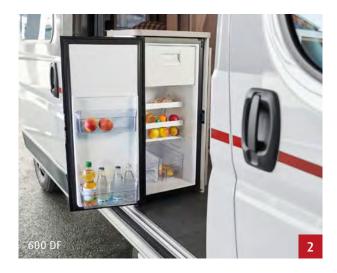

- **High-quality fabrics**, tasteful colour combinations and high-quality workmanship make the Globetrail a genuine Dethleffs. Flush-fitting windows are included as standard in the Ford-based vehicles.
- **Enjoy some (mobile) home cooking.** The kitchen makes optimal use of the available space. Thanks to a door that opens 180°, the large fridge is easily accessible from both outside and inside the vehicle.
- **Large compressor fridge** (84 l including 6 l freezer) at an ergonomic, easily accessible height. The kitchen includes an extendable, folding worktop for added convenience.
- **Large fridge with drawers** (90 l including 7 l freezer) on the front end of the kitchen unit. This layout also offers an unobstructed line of sight in the living area. The open-plan kitchen offers plenty of storage space with three drawers and a practical apothecary-style drawer.
- The **overhead lockers** provide plenty of space for your equipment.
- **Kitchen** with extra large, spacious and handleless drawers that include a central locking system (ambient lighting depends on the floor plan).

- The **practical pull-out** makes changing gas bottles a back-friendly and easy process (option, depending on the layout).
- **Remote display next to the control panel.** The CP Plus included in this equipment line indicates when the gas bottle is empty. You can also switch from summer to winter operation.
- **Total sleeping comfort** thanks to the bed extension in all layouts as well as the cup-plate sleeping system (Ford).
- **Capacious**: all fridges, regardless of whether they are installed at the front or at an ergonomic height, have a volume of 84 litres including the freezer.
- **Extremely spacious** thanks to the exclusive and modern front extension, which extends from the seating lounge into the cab. Standard for Ford, optional for Fiat / Citroën, includes panoramic window.
- Even better: **the integrated spotlights** can be switched on and off by touch (depending on the layout).
- Chic and modern the **handleless overhead lockers** in the Globetrail feature bevelled edges and ambient lighting.
- **Stepless living room floor** with no tripping hazards and plenty of storage space inside the double floor. All cables and pipes are housed inside the double floor and are thus also protected from the cold (Ford).