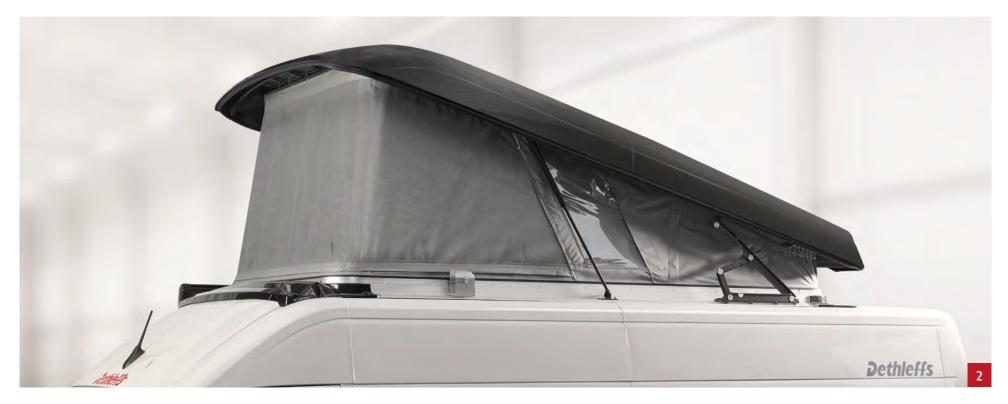

### The family-friendly Globetrail.

Our innovative folding roof lets you extend the available living space by creating an additional bedroom on the upper level - with sensational panoramic views.

- A different kind of panorama. The openable **panoramic window** provides a loft-like ambience with more daylight. The matching roof lining with all-round LED lighting creates a homely atmosphere even after sunset.
- The **canvas walls in the folding roof** allow different degrees of darkening from completely closed to an open "convertible" version (see Fig. 4).
- Enjoy a **clear view of the starry sky** while staying fully protected thanks to a finemesh mosquito net that also lets you feel the cool evening air.
- **Sleep even better!** The high-quality, 6-cm-thick cold foam mattress comes in a standard size of 209×143 cm. The base consists of optimally matched real wood slats which also provide ventilation for the mattress.