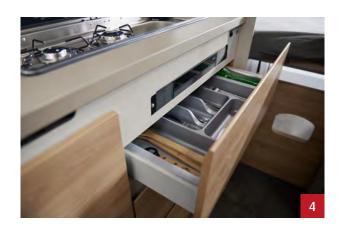

## The details make the difference.

Our 17 years of experience in camper van construction reveal themselves in the myriad tiny details. The Dethleffs engineers know what really matters.

- **Standard lashing rings** keep your cargo safe while on the move. If necessary, you can even safely transport a washing machine!
- A practical feature of the Classic product line is the **rear shelf unit**, which ensures that everything you need is immediately to hand on arrival.
- Schuko **sockets** and USB charging ports.
- All manner of cooking utensils can be safely stowed inside the large, **spacious, handleless drawers** with manual central locking system.
- **Capacious**: the various fridge variants have a minimum volume of 84 l with a 3-star freezer.
- There is even room for a **storage compartment** inside the **raised floor**.
- The integrated wardrobes help you keep things neat and tidy and avoid creases in your holiday outfits.
- The **ambient lighting**, which also functions as an entrance light, increases safety and creates a welcoming ambience (depends on the layout).

#### Ford:

- 16" alloy wheels
- Basic exterior stickers
- Kos interior
- Extended, 2-metre-long bed with cup-spring sleeping system
- Open cab design
- Handleless overhead lockers and kitchen cabinets
- Standard floor with storage compartments
- Compact bathroom with fixed sink
- Apothecary-style drawer in the kitchen