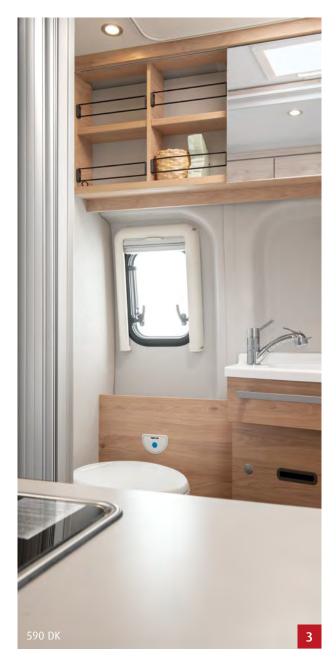

#### **590 DK**

Length/width/height (cm):

Bed (cm):

Bathroom type:

Pop-up roof:

Front extension:

Chassis: Interior: 598/206/278
Double bed 201×145
Compact bathroom
Not possible
Standard equipment
Ford
Kos

# Bathrooms as individual as you are.

Every camper has his or her habits.

At Dethleffs, we know this from our own experience.

That's why we don't just offer you one bathroom, but rather a selection of bathroom concepts to choose from – depending on the layout. From compact to spacious.

From simple to sophisticated.

Just the way you like it.

- **Fixed bathroom**: functional bathroom with large shower, storage options and mirror surfaces.
- **Stellantis compact bathroom**: extremely spacious thanks to the optimum room layout, plenty of room for showering.
- **Ford compact bathroom**: extremely spacious thanks to the optimum room layout, plenty of room for showering.
- **Centre bathroom:** dual use of the living room creates space for a large bathroom. With either an attractive fixed sink or a variable swivel sink, depending on the floor plan.