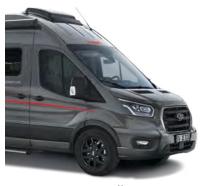

# The design.

Interior Hygge (Cape Town + Hygge)

White (standard)

Thunder Grey (Lanzarote Grey)

**Expedition Grey** (Campovolo Grey)

Artense Grey Metallic

Graphite Grey Metallic (Black Metallic)

16" alloy wheels: optional

Interior Kos (Noce Nagano + Camino)

Frost White (standard)

Magnetic Grey Metallic (option)

Grey Matter (option)

Obsidian Black Metallic (option)

16" alloy wheels: standard

## The design.

Interior Kos (Noce Nagano + Camino)

Interior Scandi (Amberes Oak + Scandi)

White (standard)

Thunder Grey (Lanzarote Grey)

**Expedition Grey** (Campovolo Grey)

Artense Grey Metallic

Graphite Grey Metallic (Black Metallic)

16" alloy wheels

Interior Kos (Noce Nagano + Camino)

Frost White (standard)

Magnetic Grey Metallic (option)

Grey Matter (option)

Obsidian Black Metallic (option)

16" alloy wheels