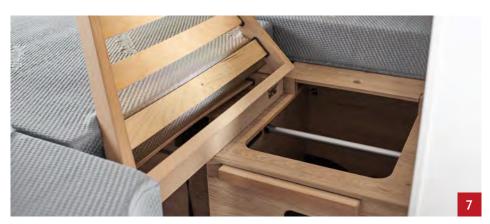

- The **practical pull-out** makes changing gas bottles a back-friendly and easy process (option, depending on the layout).
- **Remote display next to the control panel.** The CP Plus included in this equipment line indicates when the gas bottle is empty. You can also switch from summer to winter operation.
- **Total sleeping comfort** thanks to the bed extension in all layouts as well as the cup-plate sleeping system (Ford).
- **Capacious**: all fridges, regardless of whether they are installed at the front or at an ergonomic height, have a volume of 84 litres including the freezer.
- **Extremely spacious** thanks to the exclusive and modern front extension, which extends from the seating lounge into the cab. Standard for Ford, optional for Fiat / Citroën, includes panoramic window.
- Even better: **the integrated spotlights** can be switched on and off by touch (depending on the layout).
- Chic and modern the **handleless overhead lockers** in the Globetrail feature bevelled edges and ambient lighting.
- **Stepless living room floor** with no tripping hazards and plenty of storage space inside the double floor. All cables and pipes are housed inside the double floor and are thus also protected from the cold (Ford).