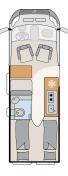

#### 600 DS

Length/width/height (cm): Bed (cm): Bathroom type: Pop-up roof: Front extension:

Chassis: Interior:

599/205/265 Double bed 197×157-140 Swivel bathroom Option Option Fiat / Citroën Kos (option: Scandi)

#### 640 ES

Length/width/height (cm):

Bed (cm): Bathroom type: Pop-up roof: Front extension:

Chassis: Interior:

636/205/265 Single bed 195-179×197 Swivel bathroom Option Option Fiat / Citroën Kos (option: Scandi)

Length/width/height (cm): Bed (cm):

Bathroom type: Pop-up roof:

Front extension:

Chassis: Interior:

541/205/265 Double bed 197×132-118 Centre bathroom Option Option Fiat / Citroën Kos (option: Scandi)

#### 600 DR

Length/width/height (cm):

Bed (cm): Bathroom type: Pop-up roof:

Front extension:

Chassis: Interior:

599/205/265 Double bed 197×157 Centre bathroom

Option Option Fiat / Citroën Kos (option: Scandi)

#### **600 ER**

Length/width/height (cm):599/205/265Bed (cm):Single beds 191-176×197Bathroom type:Centre bathroomPop-up roof:OptionFront extension:OptionChassis:Fiat/CitroënInterior:Kos (option: Scandi)

#### 640 ER

Length/width/height (cm): Bed (cm):

Bathroom type: Pop-up roof:

Front extension:

Chassis: Interior:

636/205/265 Single bed 194-190×197 Centre bathroom Option Option Fiat / Citroën Kos (option: Scandi)

#### 590 DC

Length/width/height (cm):

Bed (cm): Bathroom type:

Pop-up roof: Front extension:

Chassis:

Interior:

598/206/278 Double bed 201×136-126 Comfort bathroom Not possible Standard equipment

Ford Kos