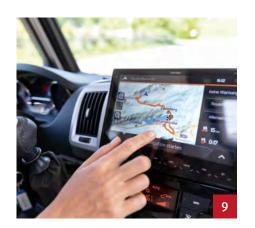

### It's a perfect fit!

For Globetrail models on a Fiat/Citroën chassis.

- Black gloss 18" **alloy wheels** lend your Globetrail an individual touch.
- The made-to-measure driver's cabin carpet directly adjoins the standard living area carpet for an even cosier ambience in your vehicle.
- The **dashboard cover** with insulating function protects the dashboard from harmful UV radiation in summer and retains the heat in winter.
- **Thermal insulation** for the rear doors. Keeps the heat in and the cold out. Or vice versa. The folding function allows free access to the rear garage at all times.
- Multifunctional holder including suction cup holder and table leg extension lets you use the table outdoors (e.g. as a bar). It can also be used inside the vehicle as a towel holder or clothes rail.
- **Mosquito net** for the rear doors. Provides lasting protection against uninvited visitors.
- **Shower grid** in matt black for the Globetrail 600 DS/600 DK and 640 ES/640 EK.
- **Sunblind** for the front and side windows.
- **Dethleffs Multimedia Package**: ZENEC Z-E3766EHG navigation device including navigation software for camper vans and matching reversing camera including LED light and motion detector.

### It's a perfect fit!

For Globetrail models on a Ford chassis.

- **Safe:** if your valuables are well protected, a visit to the beach becomes even more relaxing.
- **Thermal insulation** for the rear doors. Keeps the heat in and the cold out. Or vice versa. The folding function allows free access to the rear garage at all times.
- **Mosquito net for the side sliding door** provides reliable protection against mosquitoes and other insects.
- The driver's cabin carpet for vehicles with manual or automatic transmission is tailormade and creates a pleasant, homely atmosphere.
- **Additional children's bed** for the cab: this travel cot is quick to set up, takes up little space and is ideal for small children.
- "Totally black" bike rack for attachment to the rear doors; holds two bicycles; an extension kit for a third bike is optionally available.
- **Shower head holder for outdoor shower:** simply hook in the shower hose and you're
- Naviceiver ZENEC Z-N965: the Zenec navigation system, including Dethleffs start screen, brings the most advanced navigation and innovative multimedia to your motorhome.