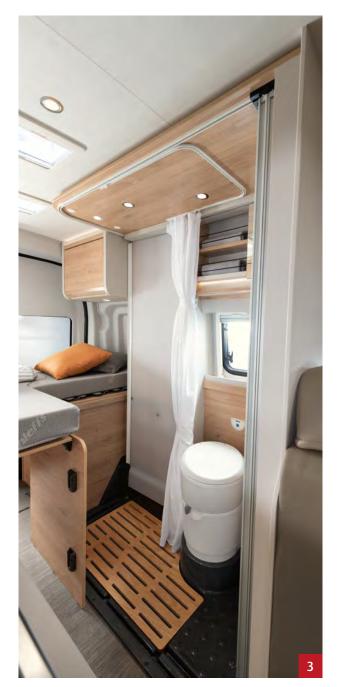

# Three bathroom types – something for everyone.

All bathrooms offer sufficient headroom and a variety of shelves and high-quality fittings. This ensures that everyone can find the right bathroom for their needs – choose from the spacious swivel bathroom, the practical centre bathroom and the luxurious comfort bathroom.

- **Swivel bathroom**: the spacious bathroom with swivel wall offers extra freedom of movement when showering. The specially shaped swivel wall maximises the available space when showering without taking up space in the bathroom when the sink is in the useable position.
- **Centre bathroom:** dual use of the living room creates space for a large bathroom. With either an attractive fixed sink or a variable swivel sink, depending on the floor plan.
- **Comfort bathroom**: improved solution: the spacious bathroom can be converted into a large 87 × 47 cm shower area in just a few easy steps for maximum comfort when showering.