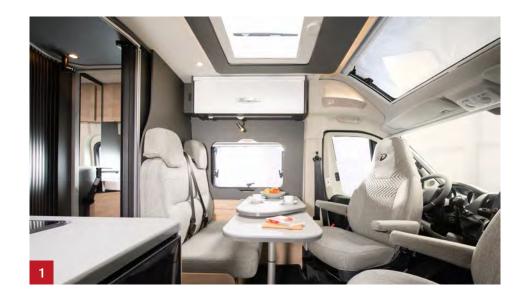

## Your living room on wheels.

When Dethleffs builds a camper van, you can be sure of premium quality, a perfect ambience and well thought-out solutions. After all, our designers live and breathe camping and therefore understand exactly what you want and need.

- **High-quality fabrics**, tasteful colour combinations and high-quality workmanship make the Globetrail a genuine Dethleffs. Flush-fitting windows are included as standard in the Ford-based vehicles.
- **Enjoy some (mobile) home cooking.** The kitchen makes optimal use of the available space. Thanks to a door that opens 180°, the large fridge is easily accessible from both outside and inside the vehicle.
- **Large compressor fridge** (84 l including 6 l freezer) at an ergonomic, easily accessible height. The kitchen includes an extendable, folding worktop for added convenience.
- **Large fridge with drawers** (90 l including 7 l freezer) on the front end of the kitchen unit. This layout also offers an unobstructed line of sight in the living area. The open-plan kitchen offers plenty of storage space with three drawers and a practical apothecary-style drawer.
- The **overhead lockers** provide plenty of space for your equipment.
- **Kitchen** with extra large, spacious and handleless drawers that include a central locking system (ambient lighting depends on the floor plan).

## Your living room on wheels.

Inside the Globetrail you can count on the usual high quality, cosy ambience and well thought-out living solutions from Dethleffs. After all, our designers live and breathe camping and therefore understand exactly what you need.

- **High-quality fabrics**, tasteful colour combinations and high-quality workmanship make the Globetrail a genuine Dethleffs.
- The half-dinette includes a table extension that can be positioned at **different angles** so that four people can sit comfortably.
- Large compressor fridge (84 l including 6 l freezer) at the front end of the kitchen unit for optimal access from inside and outside the vehicle.
- The handleless **drawers** offer plenty of storage space and are easy to open from both inside and outside the vehicle.
- The **comfortable work surface** can be extended thanks to the sturdy, fold-out worktop.
- **Ambient lighting** on the overhead lockers and kitchen drawers creates a cosy ambience.