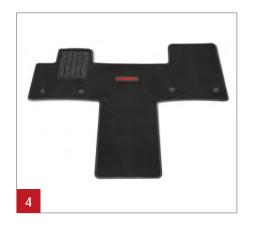

### It's a perfect fit!

For Globetrail models on a Fiat/Citroën chassis.

- Black gloss 18" **alloy wheels** lend your Globetrail an individual touch.
- The made-to-measure driver's cabin carpet directly adjoins the standard living area carpet for an even cosier ambience in your vehicle.
- The **dashboard cover** with insulating function protects the dashboard from harmful UV radiation in summer and retains the heat in winter.
- **Thermal insulation** for the rear doors. Keeps the heat in and the cold out. Or vice versa. The folding function allows free access to the rear garage at all times.
- Multifunctional holder including suction cup holder and table leg extension lets you use the table outdoors (e.g. as a bar). It can also be used inside the vehicle as a towel holder or clothes rail.
- **Mosquito net** for the rear doors. Provides lasting protection against uninvited visitors.
- **Shower grid** in matt black for the Globetrail 600 DS/600 DK and 640 ES/640 EK.
- **Sunblind** for the front and side windows.
- **Dethleffs Multimedia Package**: ZENEC Z-E3766EHG navigation device including navigation software for camper vans and matching reversing camera including LED light and motion detector.