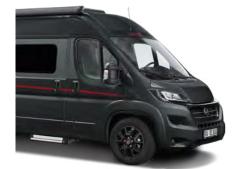

## The Dethleffs Globetrail Advantage.

Advantage highlights for Stellantis:

Choice of three different bathrooms (swivel bathroom, centre bathroom, comfort bathroom) 

High-quality **flush-fitting windows** 

#### **Stellantis:**

- + 16" alloy wheels
- Bumper matching the vehicle colour
- Black radiator grille, headlamp frame and skidplate (Fiat only)
- Techno trim
- Leather steering wheel and gear knob
- Steering wheel radio controls
- LED daytime running lights
- Full exterior stickers
- Kos interior
- Flush-fitting windows