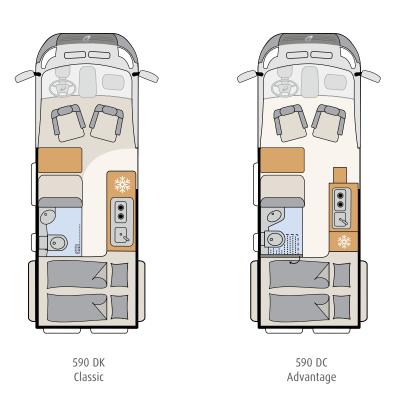

#### **590 DK**

Length/width/height (cm):

Bed (cm):

Bathroom type:

Pop-up roof:

Front extension:

Chassis: Interior: 598/206/278
Double bed 201×145
Compact bathroom
Not possible
Standard equipment
Ford
Kos

#### 590 DC

Length/width/height (cm):

Bed (cm): Bathroom type:

Pop-up roof: Front extension:

Chassis:

Interior:

598/206/278 Double bed 201×136-126 Comfort bathroom Not possible Standard equipment

Ford Kos