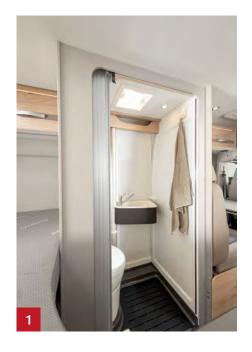

# Three bathroom types – something for everyone.

All bathrooms offer sufficient headroom and a variety of shelves and high-quality fittings. This ensures that everyone can find the right bathroom for their needs – choose from the spacious swivel bathroom, the practical centre bathroom and the luxurious comfort bathroom.

- **Swivel bathroom**: the spacious bathroom with swivel wall offers extra freedom of movement when showering. The specially shaped swivel wall maximises the available space when showering without taking up space in the bathroom when the sink is in the useable position.
- **Centre bathroom:** dual use of the living room creates space for a large bathroom. With either an attractive fixed sink or a variable swivel sink, depending on the floor plan.
- **Comfort bathroom**: improved solution: the spacious bathroom can be converted into a large 87 × 47 cm shower area in just a few easy steps for maximum comfort when showering.