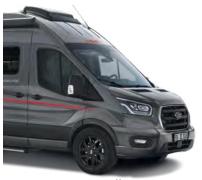

## The design.

Interior Kos (Noce Nagano + Camino)

Interior Scandi (Amberes Oak + Scandi)

White (standard)

Thunder Grey (Lanzarote Grey)

**Expedition Grey** (Campovolo Grey)

Artense Grey Metallic

Graphite Grey Metallic (Black Metallic)

16" alloy wheels

Interior Kos (Noce Nagano + Camino)

Frost White (standard)

Magnetic Grey Metallic (option)

Grey Matter (option)

Obsidian Black Metallic (option)

16" alloy wheels