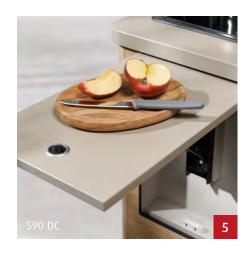

- The **practical pull-out** makes changing gas bottles a back-friendly and easy process (option, depending on the layout).
- **Remote display next to the control panel.** The CP Plus included in this equipment line indicates when the gas bottle is empty. You can also switch from summer to winter operation.
- **Total sleeping comfort** thanks to the bed extension in all layouts as well as the cup-plate sleeping system (Ford).
- **Capacious**: all fridges, regardless of whether they are installed at the front or at an ergonomic height, have a volume of 84 litres including the freezer.
- **Extremely spacious** thanks to the exclusive and modern front extension, which extends from the seating lounge into the cab. Standard for Ford, optional for Fiat / Citroën, includes panoramic window.
- Even better: **the integrated spotlights** can be switched on and off by touch (depending on the layout).
- Chic and modern the **handleless overhead lockers** in the Globetrail feature bevelled edges and ambient lighting.
- **Stepless living room floor** with no tripping hazards and plenty of storage space inside the double floor. All cables and pipes are housed inside the double floor and are thus also protected from the cold (Ford).