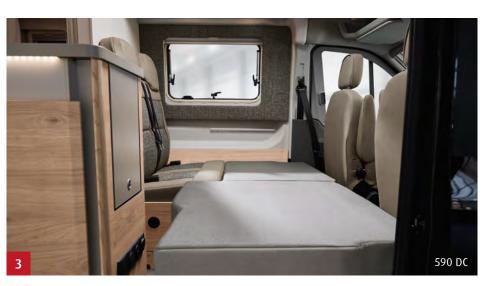

#### 590 DC

Length/width/height (cm):

Bed (cm): Bathroom type:

Pop-up roof: Front extension:

Chassis:

Interior:

598/206/278 Double bed 201×136-126 Comfort bathroom Not possible Standard equipment

Ford Kos

- **Swivel bathroom**: the spacious bathroom with swivel wall offers extra freedom of movement when showering. The specially shaped swivel wall maximises the available space when showering without taking up space in the bathroom when the sink is in the useable position.
- **Centre bathroom:** dual use of the living room creates space for a large bathroom. With either an attractive fixed sink or a variable swivel sink, depending on the floor plan.
- **Comfort bathroom**: improved solution: the spacious bathroom can be converted into a large 87 × 47 cm shower area in just a few easy steps for maximum comfort when showering.