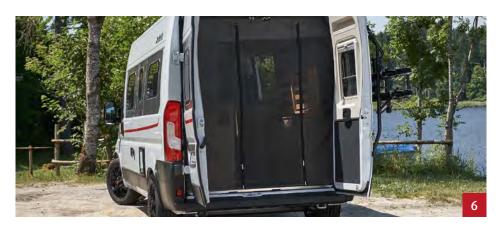

### It's a perfect fit!

For Globetrail models on a Fiat/Citroën chassis.

- Black gloss 18" **alloy wheels** lend your Globetrail an individual touch.
- The made-to-measure driver's cabin carpet directly adjoins the standard living area carpet for an even cosier ambience in your vehicle.
- The **dashboard cover** with insulating function protects the dashboard from harmful UV radiation in summer and retains the heat in winter.
- **Thermal insulation** for the rear doors. Keeps the heat in and the cold out. Or vice versa. The folding function allows free access to the rear garage at all times.
- Multifunctional holder including suction cup holder and table leg extension lets you use the table outdoors (e.g. as a bar). It can also be used inside the vehicle as a towel holder or clothes rail.
- **Mosquito net** for the rear doors. Provides lasting protection against uninvited visitors.
- **Shower grid** in matt black for the Globetrail 600 DS/600 DK and 640 ES/640 EK.
- **Sunblind** for the front and side windows.
- **Dethleffs Multimedia Package**: ZENEC Z-E3766EHG navigation device including navigation software for camper vans and matching reversing camera including LED light and motion detector.

### It's a perfect fit!

For Globetrail models on a Ford chassis.

- **Safe:** if your valuables are well protected, a visit to the beach becomes even more relaxing.
- **Thermal insulation** for the rear doors. Keeps the heat in and the cold out. Or vice versa. The folding function allows free access to the rear garage at all times.
- **Mosquito net for the side sliding door** provides reliable protection against mosquitoes and other insects.
- The driver's cabin carpet for vehicles with manual or automatic transmission is tailormade and creates a pleasant, homely atmosphere.
- **Additional children's bed** for the cab: this travel cot is quick to set up, takes up little space and is ideal for small children.
- "Totally black" bike rack for attachment to the rear doors; holds two bicycles; an extension kit for a third bike is optionally available.
- **Shower head holder for outdoor shower:** simply hook in the shower hose and you're
- Naviceiver ZENEC Z-N965: the Zenec navigation system, including Dethleffs start screen, brings the most advanced navigation and innovative multimedia to your motorhome.