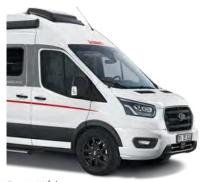

# The design.

Interior Hygge (Cape Town + Hygge)

White (standard)

Thunder Grey (Lanzarote Grey)

**Expedition Grey** (Campovolo Grey)

Artense Grey Metallic

Graphite Grey Metallic (Black Metallic)

16" alloy wheels: optional

Interior Kos (Noce Nagano + Camino)

Frost White (standard)

Magnetic Grey Metallic (option)

Grey Matter (option)

Obsidian Black Metallic (option)

16" alloy wheels: standard