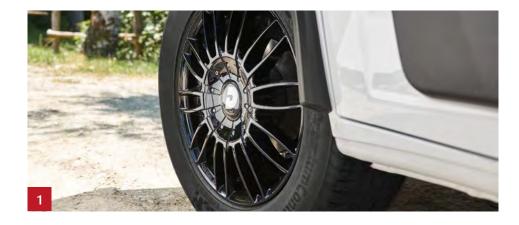

# The design.

Interior Hygge (Cape Town + Hygge)

White (standard)

Thunder Grey (Lanzarote Grey)

**Expedition Grey** (Campovolo Grey)

Artense Grey Metallic

Graphite Grey Metallic (Black Metallic)

16" alloy wheels: optional

Interior Kos (Noce Nagano + Camino)

Frost White (standard)

Magnetic Grey Metallic (option)

Grey Matter (option)

Obsidian Black Metallic (option)

16" alloy wheels: standard

### It's a perfect fit!

For Globetrail models on a Fiat/Citroën chassis.

- Black gloss 18" **alloy wheels** lend your Globetrail an individual touch.
- The made-to-measure driver's cabin carpet directly adjoins the standard living area carpet for an even cosier ambience in your vehicle.
- The **dashboard cover** with insulating function protects the dashboard from harmful UV radiation in summer and retains the heat in winter.
- **Thermal insulation** for the rear doors. Keeps the heat in and the cold out. Or vice versa. The folding function allows free access to the rear garage at all times.
- Multifunctional holder including suction cup holder and table leg extension lets you use the table outdoors (e.g. as a bar). It can also be used inside the vehicle as a towel holder or clothes rail.
- **Mosquito net** for the rear doors. Provides lasting protection against uninvited visitors.
- **Shower grid** in matt black for the Globetrail 600 DS/600 DK and 640 ES/640 EK.
- **Sunblind** for the front and side windows.
- **Dethleffs Multimedia Package**: ZENEC Z-E3766EHG navigation device including navigation software for camper vans and matching reversing camera including LED light and motion detector.