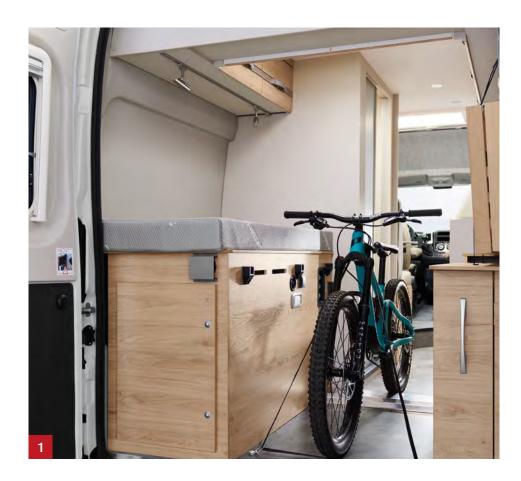

The practical lashing rings (lashing rails are optional) let you safely **transport bicycles** and larger items

TV preparation and cable preparation for reversing camera

Midi Heki (70×50) in seating area

## The details make the difference.

Our 17 years of experience in camper van construction reveal themselves in the myriad tiny details. The Dethleffs engineers know what really matters.

- **Standard lashing rings** keep your cargo safe while on the move. If necessary, you can even safely transport a washing machine!
- A practical feature of the Classic product line is the **rear shelf unit**, which ensures that everything you need is immediately to hand on arrival.
- Schuko **sockets** and USB charging ports.
- All manner of cooking utensils can be safely stowed inside the large, **spacious, handleless drawers** with manual central locking system.
- **Capacious**: the various fridge variants have a minimum volume of 84 l with a 3-star freezer.
- There is even room for a **storage compartment** inside the **raised floor**.
- The integrated wardrobes help you keep things neat and tidy and avoid creases in your holiday outfits.
- The **ambient lighting**, which also functions as an entrance light, increases safety and creates a welcoming ambience (depends on the layout).