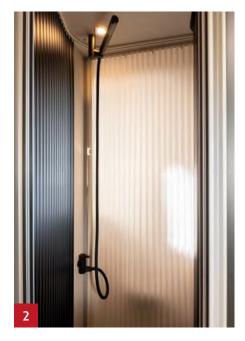

### It's a perfect fit!

For Globetrail models on a Ford chassis.

- **Safe:** if your valuables are well protected, a visit to the beach becomes even more relaxing.
- **Thermal insulation** for the rear doors. Keeps the heat in and the cold out. Or vice versa. The folding function allows free access to the rear garage at all times.
- **Mosquito net for the side sliding door** provides reliable protection against mosquitoes and other insects.
- The driver's cabin carpet for vehicles with manual or automatic transmission is tailormade and creates a pleasant, homely atmosphere.
- **Additional children's bed** for the cab: this travel cot is quick to set up, takes up little space and is ideal for small children.
- "Totally black" bike rack for attachment to the rear doors; holds two bicycles; an extension kit for a third bike is optionally available.
- **Shower head holder for outdoor shower:** simply hook in the shower hose and you're
- Naviceiver ZENEC Z-N965: the Zenec navigation system, including Dethleffs start screen, brings the most advanced navigation and innovative multimedia to your motorhome.