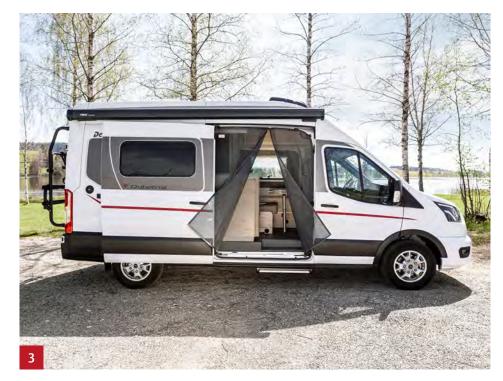

### The family-friendly Globetrail.

Our innovative folding roof lets you extend the available living space by creating an additional bedroom on the upper level - with sensational panoramic views.

- A different kind of panorama. The openable **panoramic window** provides a loft-like ambience with more daylight. The matching roof lining with all-round LED lighting creates a homely atmosphere even after sunset.
- The **canvas walls in the folding roof** allow different degrees of darkening from completely closed to an open "convertible" version (see Fig. 4).
- Enjoy a **clear view of the starry sky** while staying fully protected thanks to a finemesh mosquito net that also lets you feel the cool evening air.
- **Sleep even better!** The high-quality, 6-cm-thick cold foam mattress comes in a standard size of 209×143 cm. The base consists of optimally matched real wood slats which also provide ventilation for the mattress.