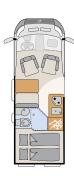

## Overview.

Length/width/height (cm): Bed (cm): Bathroom type: Pop-up roof:

Front extension: Chassis:

Interior:

599/205/265 Double bed 197 × 154 – 140 Fixed bathroom Option Not possible Fiat / Citroën Hygge

#### 600 DK

Length/width/height (cm):

Bed (cm): Bathroom type: Pop-up roof:

Front extension:

Chassis: Interior:

599/205/265 Double bed 197×157-140 Compact bathroom Option Not possible Fiat / Citroën Hygge

#### 640 EK

Length/width/height (cm): Bed (cm):

Bathroom type: Pop-up roof:

Front extension: Chassis:

Interior:

636/205/265 Single beds 195-179×197 Compact bathroom Option Not possible Fiat / Citroën Hygge

#### **540 DR**

Length/width/height (cm):

Bed (cm): Bathroom type: Pop-up roof:

Front extension:

Chassis: Interior:

541/205/265 Double bed 197×132-118 Centre bathroom Option Not possible Fiat / Citroën

Hygge

#### 600 DR

Length/width/height (cm): Bed (cm):

Bathroom type: Pop-up roof:

Front extension:

Chassis: Interior:

599/205/265 Double bed 197×157 Compact bathroom Option Not possible Fiat / Citroën Hygge

#### **640 ER**

Length/width/height (cm):

Bed (cm): Bathroom type:

Pop-up roof:

Front extension:

Chassis: Interior:

636/205/265 Single beds 194-190 × 196 Centre bathroom Option Not possible Fiat / Citroën Hygge

#### **590 DK**

Length/width/height (cm):

Bed (cm):

Bathroom type:

Pop-up roof:

Front extension:

Chassis: Interior: 598/206/278
Double bed 201×145
Compact bathroom
Not possible
Standard equipment
Ford
Kos