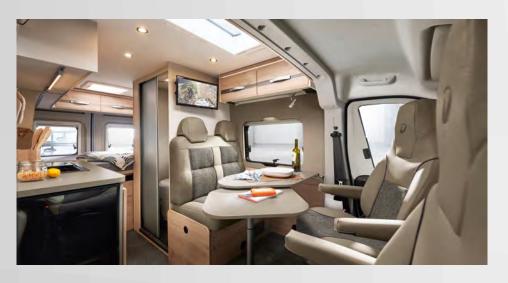

## Your living room on wheels.

When Dethleffs builds a camper van, you can be sure of premium quality, a perfect ambience and well thought-out solutions. After all, our designers live and breathe camping and therefore understand exactly what you want and need.

- **High-quality fabrics**, tasteful colour combinations and high-quality workmanship make the Globetrail a genuine Dethleffs. Flush-fitting windows are included as standard in the Ford-based vehicles.
- **Enjoy some (mobile) home cooking.** The kitchen makes optimal use of the available space. Thanks to a door that opens 180°, the large fridge is easily accessible from both outside and inside the vehicle.
- **Large compressor fridge** (84 l including 6 l freezer) at an ergonomic, easily accessible height. The kitchen includes an extendable, folding worktop for added convenience.
- **Large fridge with drawers** (90 l including 7 l freezer) on the front end of the kitchen unit. This layout also offers an unobstructed line of sight in the living area. The open-plan kitchen offers plenty of storage space with three drawers and a practical apothecary-style drawer.
- The **overhead lockers** provide plenty of space for your equipment.
- **Kitchen** with extra large, spacious and handleless drawers that include a central locking system (ambient lighting depends on the floor plan).