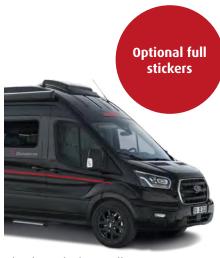

**Bumper** matching the vehicle colour 

16" alloy wheels (18" tyres available via accessories)

Full exterior stickers

**Ergonomic rear pull-out** to store all the equipment

you will need on arrival at the campsite