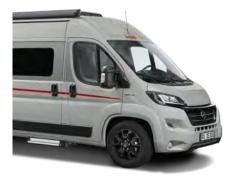

# The Dethleffs Globetrail Classic.

Your holiday home with up to five berths (with optional pop-up roof and additional guest bed)

All the equipment you need for your holiday at an attractive basic price

Depending on the layout: ergonomic kitchen arrangement or an unobstructed line of sight in the living area – something for every customer

Choice of three bathroom types (fixed bathroom, compact bathroom, centre bathroom)

Exterior stickers in an attractive Dethleffs design

Rear shelf unit to store everything you will need on arrival at the campsite

Overhead lockers: all-round overhead lockers (including at the rear) provide extra storage space

The practical lashing rings (lashing rails are optional) let you safely **transport bicycles** and larger items

TV preparation and cable preparation for reversing camera

Midi Heki (70×50) in seating area