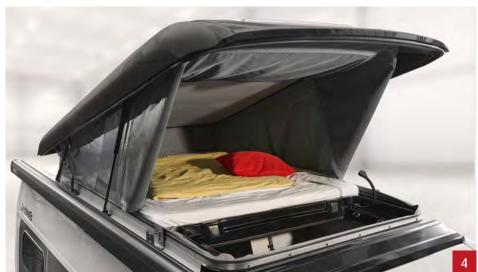

### The family-friendly Globetrail.

Our innovative folding roof lets you extend the available living space by creating an additional bedroom on the upper level - with sensational panoramic views.

- A different kind of panorama. The openable **panoramic window** provides a loft-like ambience with more daylight. The matching roof lining with all-round LED lighting creates a homely atmosphere even after sunset.
- The **canvas walls in the folding roof** allow different degrees of darkening from completely closed to an open "convertible" version (see Fig. 4).
- Enjoy a **clear view of the starry sky** while staying fully protected thanks to a finemesh mosquito net that also lets you feel the cool evening air.
- **Sleep even better!** The high-quality, 6-cm-thick cold foam mattress comes in a standard size of 209×143 cm. The base consists of optimally matched real wood slats which also provide ventilation for the mattress.