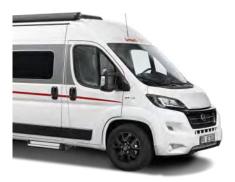

## The Dethleffs Globetrail Advantage.

Advantage highlights for Stellantis:

Choice of three different bathrooms (swivel bathroom, centre bathroom, comfort bathroom) 

High-quality **flush-fitting windows** 

Standard additional window on the left

**Ambient lighting** for a pleasant ambience

Truma CP Plus control panel

Swivel-out table top as standard 

The large awning creates a shady spot next to the vehicle, the awning light ensures a cosy ambience

**Bumper** matching the vehicle colour 

16" alloy wheels (18" tyres available via accessories)

Full exterior stickers

**Ergonomic rear pull-out** to store all the equipment

you will need on arrival at the campsite

**Depending on the layout:** ergonomic kitchen arrangement or an unobstructed line of sight in the living area - something for every customer

Your holiday home with up to five berths (pop-up roof only in the Stellantis and additional quest bed, optional)