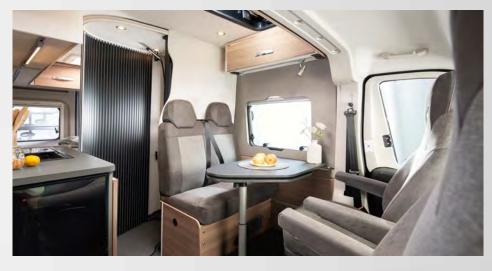

## Your living room on wheels.

Inside the Globetrail you can count on the usual high quality, cosy ambience and well thought-out living solutions from Dethleffs. After all, our designers live and breathe camping and therefore understand exactly what you need.

- **High-quality fabrics**, tasteful colour combinations and high-quality workmanship make the Globetrail a genuine Dethleffs.
- The half-dinette includes a table extension that can be positioned at **different angles** so that four people can sit comfortably.
- Large compressor fridge (84 l including 6 l freezer) at the front end of the kitchen unit for optimal access from inside and outside the vehicle.
- The handleless **drawers** offer plenty of storage space and are easy to open from both inside and outside the vehicle.
- The **comfortable work surface** can be extended thanks to the sturdy, fold-out worktop.
- **Ambient lighting** on the overhead lockers and kitchen drawers creates a cosy ambience.