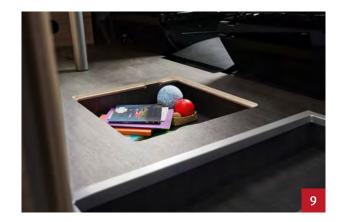

## The details make the difference.

Our 17 years of experience in camper van construction reveal themselves in the myriad tiny details. The Dethleffs engineers know what really matters.

- **Standard lashing rings** keep your cargo safe while on the move. If necessary, you can even safely transport a washing machine!
- A practical feature of the Classic product line is the **rear shelf unit**, which ensures that everything you need is immediately to hand on arrival.
- Schuko **sockets** and USB charging ports.
- All manner of cooking utensils can be safely stowed inside the large, **spacious, handleless drawers** with manual central locking system.
- **Capacious**: the various fridge variants have a minimum volume of 84 l with a 3-star freezer.
- There is even room for a **storage compartment** inside the **raised floor**.
- The integrated wardrobes help you keep things neat and tidy and avoid creases in your holiday outfits.
- The **ambient lighting**, which also functions as an entrance light, increases safety and creates a welcoming ambience (depends on the layout).