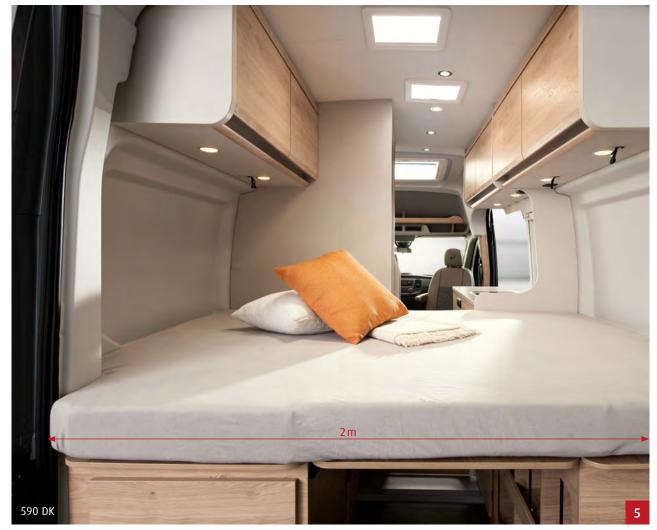

## GLOBETRAIL

Bed extension for a sleeping area with a **length of at least two metres** 

**Headroom**: thanks to the double floor, all cables and pipes are routed underfloor and protected against the cold – stepless transition from the rear to the cab with 1.94-metre headroom

Comfortable **cup-spring sleeping system** 

High-quality **flush-fitting windows** 

**Easy bed conversion**: a large 87×47 cm shower area can be created in just a few easy steps for a relaxing shower experience