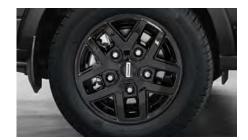

# The design.

Interior Hygge (Cape Town + Hygge)

White (standard)

Thunder Grey (Lanzarote Grey)

**Expedition Grey** (Campovolo Grey)

Artense Grey Metallic

Graphite Grey Metallic (Black Metallic)

16" alloy wheels: optional

Interior Kos (Noce Nagano + Camino)

Frost White (standard)

Magnetic Grey Metallic (option)

Grey Matter (option)

Obsidian Black Metallic (option)

16" alloy wheels: standard

### It's a perfect fit!

For Globetrail models on a Fiat/Citroën chassis.

- Black gloss 18" **alloy wheels** lend your Globetrail an individual touch.
- The made-to-measure driver's cabin carpet directly adjoins the standard living area carpet for an even cosier ambience in your vehicle.
- The **dashboard cover** with insulating function protects the dashboard from harmful UV radiation in summer and retains the heat in winter.
- **Thermal insulation** for the rear doors. Keeps the heat in and the cold out. Or vice versa. The folding function allows free access to the rear garage at all times.
- Multifunctional holder including suction cup holder and table leg extension lets you use the table outdoors (e.g. as a bar). It can also be used inside the vehicle as a towel holder or clothes rail.
- **Mosquito net** for the rear doors. Provides lasting protection against uninvited visitors.
- **Shower grid** in matt black for the Globetrail 600 DS/600 DK and 640 ES/640 EK.
- **Sunblind** for the front and side windows.
- **Dethleffs Multimedia Package**: ZENEC Z-E3766EHG navigation device including navigation software for camper vans and matching reversing camera including LED light and motion detector.