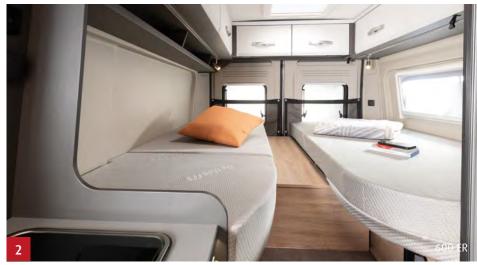

#### 640 EK

Length/width/height (cm): Bed (cm):

Bathroom type: Pop-up roof:

Front extension: Chassis:

Interior:

636/205/265 Single beds 195-179×197 Compact bathroom Option Not possible Fiat / Citroën Hygge

#### **640 ER**

Length/width/height (cm):

Bed (cm): Bathroom type:

Pop-up roof:

Front extension:

Chassis: Interior:

636/205/265 Single beds 194-190 × 196 Centre bathroom Option Not possible Fiat / Citroën Hygge

#### At home on the road.

There is no need to sacrifice comfort while on the road. Thanks to an optimal use of space and premium materials, the feel-good factor is guaranteed on every trip.

- **Double bed and oasis of relaxation** in one. Of course, with a real folding slatted frame.
- Large, extremely comfortable transverse bed with thick mattress. No need to stack the bed bases as they are foldable.
- The **standard overhead lockers** above the rear door provide additional storage space.
- The high-quality ergonomic **cup springs** adapt to the sleeper's spine in a tailored and precise manner. Naturally, the slatted frame is foldable for easy conversion from bed to storage space.
- **Sleep like a log:** the bed surface includes extensions at both ends that create a luxurious sleeping area.

#### Sweet dreams.

There is no need to sacrifice comfort while on the road. A comfortable, spacious bed made of high-quality materials ensures total relaxation.

- **Double bed and oasis of relaxation in one.** Of course, with a real folding slatted frame. The overhead lockers include ambient lighting that creates a pleasant mood.
- Large, extremely comfortable transverse bed with thick mattress. No need to stack the bed bases as they are foldable.
- The **seating lounge can be converted** to create an additional berth.
- The high-quality ergonomic **cup springs** adapt to the sleeper's spine in a tailored and precise manner. Naturally, the cup-spring sleeping system can be easily folded away to create storage space or to use the large shower.
- **Sleep like a log:** the bed surface includes extensions at both ends that create a luxurious sleeping area.