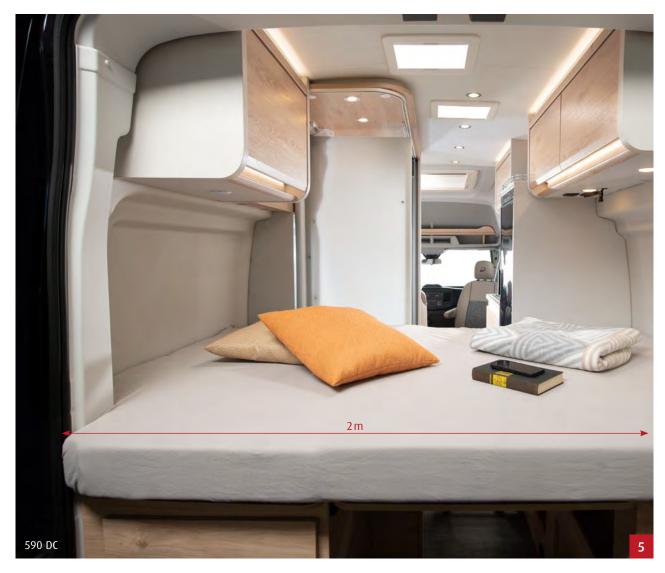

## GLOBETRAIL

Bed extension for a sleeping area with a **length of at least two metres** 

**Headroom**: thanks to the double floor, all cables and pipes are routed underfloor and protected against the cold – stepless transition from the rear to the cab with 1.94-metre headroom

#### 590 DC

Length/width/height (cm):

Bed (cm): Bathroom type:

Pop-up roof: Front extension:

Chassis:

Interior:

598/206/278 Double bed 201×136-126 Comfort bathroom Not possible Standard equipment

Ford Kos

#### Sweet dreams.

There is no need to sacrifice comfort while on the road. A comfortable, spacious bed made of high-quality materials ensures total relaxation.

- **Double bed and oasis of relaxation in one.** Of course, with a real folding slatted frame. The overhead lockers include ambient lighting that creates a pleasant mood.
- Large, extremely comfortable transverse bed with thick mattress. No need to stack the bed bases as they are foldable.
- The **seating lounge can be converted** to create an additional berth.
- The high-quality ergonomic **cup springs** adapt to the sleeper's spine in a tailored and precise manner. Naturally, the cup-spring sleeping system can be easily folded away to create storage space or to use the large shower.
- **Sleep like a log:** the bed surface includes extensions at both ends that create a luxurious sleeping area.