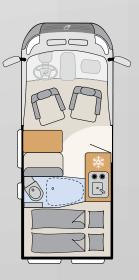

## Overview.

Length/width/height (cm): Bed (cm): Bathroom type: Pop-up roof:

Front extension: Chassis:

Interior:

599/205/265 Double bed 197 × 154 – 140 Fixed bathroom Option Not possible Fiat / Citroën Hygge

#### 600 DK

Length/width/height (cm):

Bed (cm): Bathroom type: Pop-up roof:

Front extension:

Chassis: Interior:

599/205/265 Double bed 197×157-140 Compact bathroom Option Not possible Fiat / Citroën Hygge

#### 640 EK

Length/width/height (cm): Bed (cm):

Bathroom type: Pop-up roof:

Front extension: Chassis:

Interior:

636/205/265 Single beds 195-179×197 Compact bathroom Option Not possible Fiat / Citroën Hygge

#### **540 DR**

Length/width/height (cm):

Bed (cm): Bathroom type: Pop-up roof:

Front extension:

Chassis: Interior:

541/205/265 Double bed 197×132-118 Centre bathroom Option Not possible Fiat / Citroën

Hygge

#### 600 DR

Length/width/height (cm): Bed (cm):

Bathroom type: Pop-up roof:

Front extension:

Chassis: Interior:

599/205/265 Double bed 197×157 Compact bathroom Option Not possible Fiat / Citroën Hygge

#### **640 ER**

Length/width/height (cm):

Bed (cm): Bathroom type:

Pop-up roof:

Front extension:

Chassis: Interior:

636/205/265 Single beds 194-190 × 196 Centre bathroom Option Not possible Fiat / Citroën Hygge

#### **590 DK**

Length/width/height (cm):

Bed (cm):

Bathroom type:

Pop-up roof:

Front extension:

Chassis: Interior: 598/206/278
Double bed 201×145
Compact bathroom
Not possible
Standard equipment
Ford
Kos