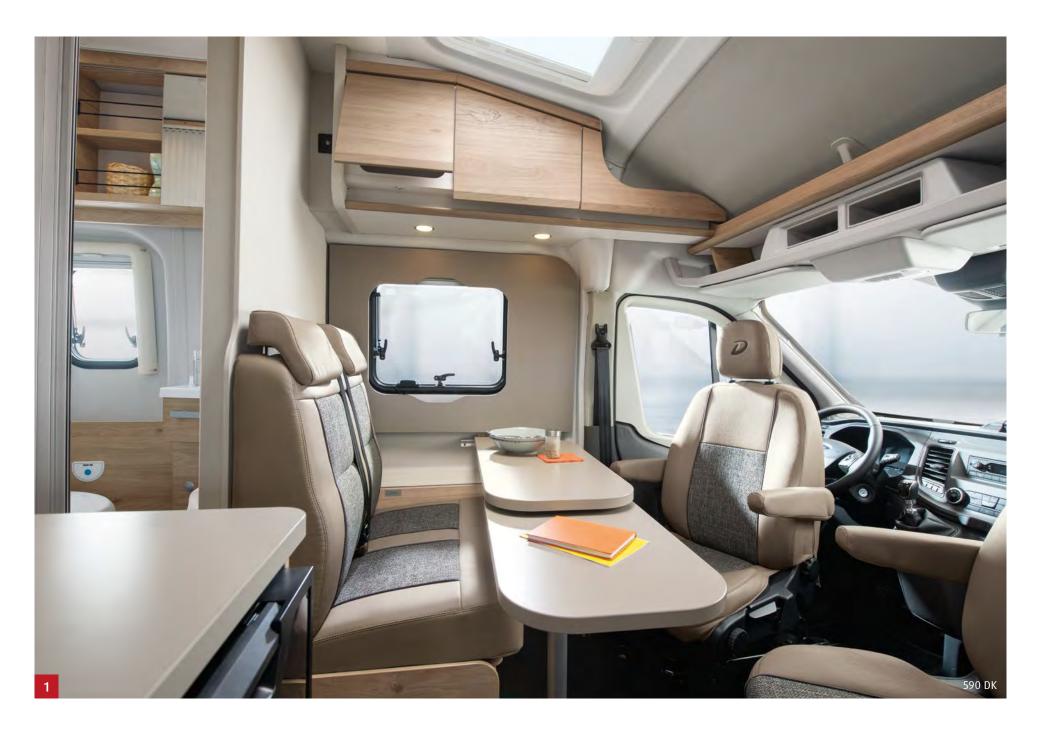

## Your living room on wheels.

When Dethleffs builds a camper van, you can be sure of premium quality, a perfect ambience and well thought-out solutions. After all, our designers live and breathe camping and therefore understand exactly what you want and need.

- **High-quality fabrics**, tasteful colour combinations and high-quality workmanship make the Globetrail a genuine Dethleffs. Flush-fitting windows are included as standard in the Ford-based vehicles.
- **Enjoy some (mobile) home cooking.** The kitchen makes optimal use of the available space. Thanks to a door that opens 180°, the large fridge is easily accessible from both outside and inside the vehicle.
- **Large compressor fridge** (84 l including 6 l freezer) at an ergonomic, easily accessible height. The kitchen includes an extendable, folding worktop for added convenience.
- **Large fridge with drawers** (90 l including 7 l freezer) on the front end of the kitchen unit. This layout also offers an unobstructed line of sight in the living area. The open-plan kitchen offers plenty of storage space with three drawers and a practical apothecary-style drawer.
- The **overhead lockers** provide plenty of space for your equipment.
- **Kitchen** with extra large, spacious and handleless drawers that include a central locking system (ambient lighting depends on the floor plan).