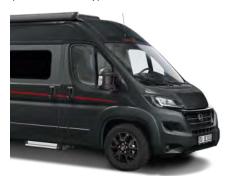

# The design.

Interior Hygge (Cape Town + Hygge)

White (standard)

Thunder Grey (Lanzarote Grey)

**Expedition Grey** (Campovolo Grey)

Artense Grey Metallic

Graphite Grey Metallic (Black Metallic)

16" alloy wheels: optional

## The design.

Interior Kos (Noce Nagano + Camino)

Interior Scandi (Amberes Oak + Scandi)

White (standard)

Thunder Grey (Lanzarote Grey)

**Expedition Grey** (Campovolo Grey)

Artense Grey Metallic

Graphite Grey Metallic (Black Metallic)