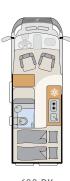

#### 600 DS

Length/width/height (cm): Bed (cm): Bathroom type: Pop-up roof: Front extension:

Chassis: Interior:

599/205/265 Double bed 197×157-140 Swivel bathroom Option Option Fiat / Citroën Kos (option: Scandi)

#### 640 ES

Length/width/height (cm):

Bed (cm): Bathroom type: Pop-up roof: Front extension:

Chassis: Interior:

636/205/265 Single bed 195-179×197 Swivel bathroom Option Option Fiat / Citroën Kos (option: Scandi)

Length/width/height (cm): Bed (cm):

Bathroom type: Pop-up roof:

Front extension:

Chassis: Interior:

541/205/265 Double bed 197×132-118 Centre bathroom Option Option Fiat / Citroën Kos (option: Scandi)

#### 600 DR

Length/width/height (cm):

Bed (cm): Bathroom type: Pop-up roof:

Front extension:

Chassis: Interior:

599/205/265 Double bed 197×157 Centre bathroom

Option Option Fiat / Citroën Kos (option: Scandi)

#### **600 ER**

Length/width/height (cm):599/205/265Bed (cm):Single beds 191-176×197Bathroom type:Centre bathroomPop-up roof:OptionFront extension:OptionChassis:Fiat/CitroënInterior:Kos (option: Scandi)

#### 640 ER

Length/width/height (cm): Bed (cm):

Bathroom type: Pop-up roof:

Front extension:

Chassis: Interior:

636/205/265 Single bed 194-190×197 Centre bathroom Option Option Fiat / Citroën Kos (option: Scandi)

#### 590 DC

Length/width/height (cm):

Bed (cm): Bathroom type:

Pop-up roof: Front extension:

Chassis:

Interior:

598/206/278 Double bed 201×136-126 Comfort bathroom Not possible Standard equipment

Ford Kos