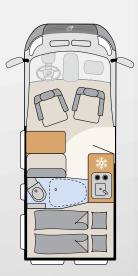

## Overview.

Length/width/height (cm): Bed (cm): Bathroom type: Pop-up roof:

Front extension: Chassis:

Interior:

599/205/265 Double bed 197 × 154 – 140 Fixed bathroom Option Not possible Fiat / Citroën Hygge

#### 600 DK

Length/width/height (cm):

Bed (cm): Bathroom type: Pop-up roof:

Front extension:

Chassis: Interior:

599/205/265 Double bed 197×157-140 Compact bathroom Option Not possible Fiat / Citroën Hygge

#### 640 EK

Length/width/height (cm): Bed (cm):

Bathroom type: Pop-up roof:

Front extension: Chassis:

Interior:

636/205/265 Single beds 195-179×197 Compact bathroom Option Not possible Fiat / Citroën Hygge

#### **540 DR**

Length/width/height (cm):

Bed (cm): Bathroom type: Pop-up roof:

Front extension:

Chassis: Interior:

541/205/265 Double bed 197×132-118 Centre bathroom Option Not possible Fiat / Citroën

Hygge

#### 600 DR

Length/width/height (cm): Bed (cm):

Bathroom type: Pop-up roof:

Front extension:

Chassis: Interior:

599/205/265 Double bed 197×157 Compact bathroom Option Not possible Fiat / Citroën Hygge

#### **640 ER**

Length/width/height (cm):

Bed (cm): Bathroom type:

Pop-up roof:

Front extension:

Chassis: Interior:

636/205/265 Single beds 194-190 × 196 Centre bathroom Option Not possible Fiat / Citroën Hygge