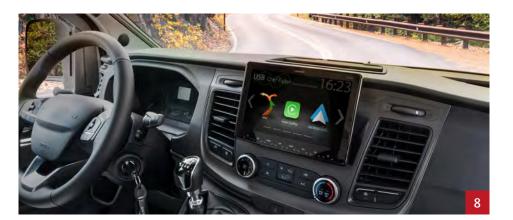

### It's a perfect fit!

For Globetrail models on a Ford chassis.

- **Safe:** if your valuables are well protected, a visit to the beach becomes even more relaxing.
- **Thermal insulation** for the rear doors. Keeps the heat in and the cold out. Or vice versa. The folding function allows free access to the rear garage at all times.
- **Mosquito net for the side sliding door** provides reliable protection against mosquitoes and other insects.
- The driver's cabin carpet for vehicles with manual or automatic transmission is tailormade and creates a pleasant, homely atmosphere.
- **Additional children's bed** for the cab: this travel cot is quick to set up, takes up little space and is ideal for small children.
- "Totally black" bike rack for attachment to the rear doors; holds two bicycles; an extension kit for a third bike is optionally available.
- **Shower head holder for outdoor shower:** simply hook in the shower hose and you're
- Naviceiver ZENEC Z-N965: the Zenec navigation system, including Dethleffs start screen, brings the most advanced navigation and innovative multimedia to your motorhome.