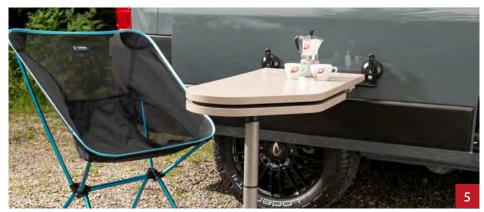

### It's a perfect fit!

For Globetrail models on a Fiat/Citroën chassis.

- Black gloss 18" **alloy wheels** lend your Globetrail an individual touch.
- The made-to-measure driver's cabin carpet directly adjoins the standard living area carpet for an even cosier ambience in your vehicle.
- The **dashboard cover** with insulating function protects the dashboard from harmful UV radiation in summer and retains the heat in winter.
- **Thermal insulation** for the rear doors. Keeps the heat in and the cold out. Or vice versa. The folding function allows free access to the rear garage at all times.
- Multifunctional holder including suction cup holder and table leg extension lets you use the table outdoors (e.g. as a bar). It can also be used inside the vehicle as a towel holder or clothes rail.
- **Mosquito net** for the rear doors. Provides lasting protection against uninvited visitors.
- **Shower grid** in matt black for the Globetrail 600 DS/600 DK and 640 ES/640 EK.
- **Sunblind** for the front and side windows.
- **Dethleffs Multimedia Package**: ZENEC Z-E3766EHG navigation device including navigation software for camper vans and matching reversing camera including LED light and motion detector.