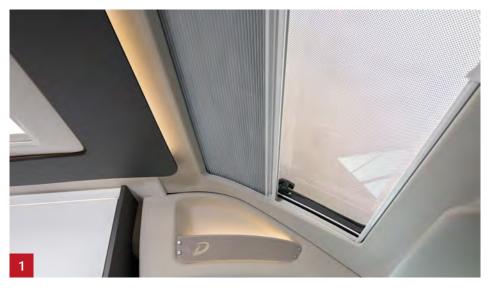

### The family-friendly Globetrail.

Our innovative folding roof lets you extend the available living space by creating an additional bedroom on the upper level - with sensational panoramic views.

- A different kind of panorama. The openable **panoramic window** provides a loft-like ambience with more daylight. The matching roof lining with all-round LED lighting creates a homely atmosphere even after sunset.
- The **canvas walls in the folding roof** allow different degrees of darkening from completely closed to an open "convertible" version (see Fig. 4).
- Enjoy a **clear view of the starry sky** while staying fully protected thanks to a finemesh mosquito net that also lets you feel the cool evening air.
- **Sleep even better!** The high-quality, 6-cm-thick cold foam mattress comes in a standard size of 209×143 cm. The base consists of optimally matched real wood slats which also provide ventilation for the mattress.