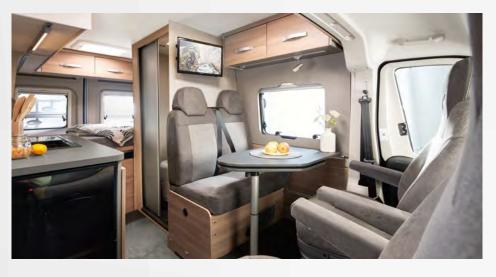

## Your living room on wheels.

Inside the Globetrail you can count on the usual high quality, cosy ambience and well thought-out living solutions from Dethleffs. After all, our designers live and breathe camping and therefore understand exactly what you need.

- **High-quality fabrics**, tasteful colour combinations and high-quality workmanship make the Globetrail a genuine Dethleffs.
- The half-dinette includes a table extension that can be positioned at **different angles** so that four people can sit comfortably.
- Large compressor fridge (84 l including 6 l freezer) at the front end of the kitchen unit for optimal access from inside and outside the vehicle.
- The handleless **drawers** offer plenty of storage space and are easy to open from both inside and outside the vehicle.
- The **comfortable work surface** can be extended thanks to the sturdy, fold-out worktop.
- **Ambient lighting** on the overhead lockers and kitchen drawers creates a cosy ambience.