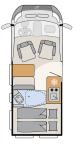

#### 600 DS

Length/width/height (cm): Bed (cm): Bathroom type: Pop-up roof: Front extension:

Chassis: Interior:

599/205/265 Double bed 197×157-140 Swivel bathroom Option Option Fiat / Citroën Kos (option: Scandi)

#### 640 ES

Length/width/height (cm):

Bed (cm): Bathroom type: Pop-up roof: Front extension:

Chassis: Interior:

636/205/265 Single bed 195-179×197 Swivel bathroom Option Option Fiat / Citroën Kos (option: Scandi)

Length/width/height (cm): Bed (cm):

Bathroom type: Pop-up roof:

Front extension:

Chassis: Interior:

541/205/265 Double bed 197×132-118 Centre bathroom Option Option Fiat / Citroën Kos (option: Scandi)

#### 600 DR

Length/width/height (cm):

Bed (cm): Bathroom type: Pop-up roof:

Front extension:

Chassis: Interior:

599/205/265 Double bed 197×157 Centre bathroom

Option Option Fiat / Citroën Kos (option: Scandi)

#### **600 ER**

Length/width/height (cm):599/205/265Bed (cm):Single beds 191-176×197Bathroom type:Centre bathroomPop-up roof:OptionFront extension:OptionChassis:Fiat/CitroënInterior:Kos (option: Scandi)

#### 640 ER

Length/width/height (cm): Bed (cm):

Bathroom type: Pop-up roof:

Front extension:

Chassis: Interior:

636/205/265 Single bed 194-190×197 Centre bathroom Option Option Fiat / Citroën Kos (option: Scandi)

#### 590 DC

Length/width/height (cm):

Bed (cm): Bathroom type:

Pop-up roof: Front extension:

Chassis:

Interior:

598/206/278 Double bed 201×136-126 Comfort bathroom Not possible Standard equipment

Ford Kos