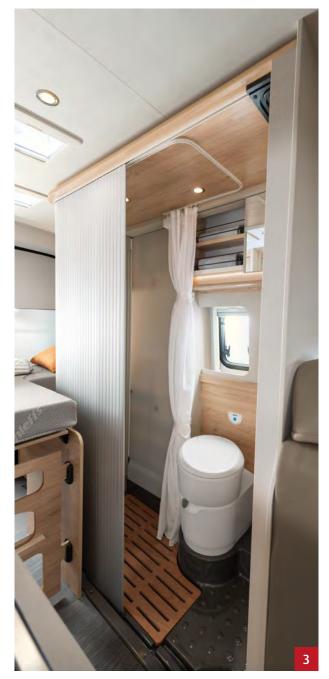

# Three bathroom types – something for everyone.

All bathrooms offer sufficient headroom and a variety of shelves and high-quality fittings. This ensures that everyone can find the right bathroom for their needs – choose from the spacious swivel bathroom, the practical centre bathroom and the luxurious comfort bathroom.

- **Swivel bathroom**: the spacious bathroom with swivel wall offers extra freedom of movement when showering. The specially shaped swivel wall maximises the available space when showering without taking up space in the bathroom when the sink is in the useable position.
- **Centre bathroom:** dual use of the living room creates space for a large bathroom. With either an attractive fixed sink or a variable swivel sink, depending on the floor plan.
- **Comfort bathroom**: improved solution: the spacious bathroom can be converted into a large 87 × 47 cm shower area in just a few easy steps for maximum comfort when showering.