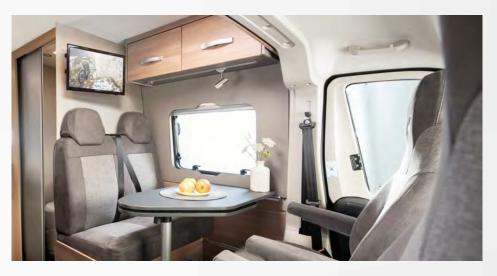

## Your living room on wheels.

When Dethleffs builds a camper van, you can be sure of premium quality, a perfect ambience and well thought-out solutions. After all, our designers live and breathe camping and therefore understand exactly what you want and need.

- **High-quality fabrics**, tasteful colour combinations and high-quality workmanship make the Globetrail a genuine Dethleffs. Flush-fitting windows are included as standard in the Ford-based vehicles.
- **Enjoy some (mobile) home cooking.** The kitchen makes optimal use of the available space. Thanks to a door that opens 180°, the large fridge is easily accessible from both outside and inside the vehicle.
- **Large compressor fridge** (84 l including 6 l freezer) at an ergonomic, easily accessible height. The kitchen includes an extendable, folding worktop for added convenience.
- **Large fridge with drawers** (90 l including 7 l freezer) on the front end of the kitchen unit. This layout also offers an unobstructed line of sight in the living area. The open-plan kitchen offers plenty of storage space with three drawers and a practical apothecary-style drawer.
- The **overhead lockers** provide plenty of space for your equipment.
- **Kitchen** with extra large, spacious and handleless drawers that include a central locking system (ambient lighting depends on the floor plan).