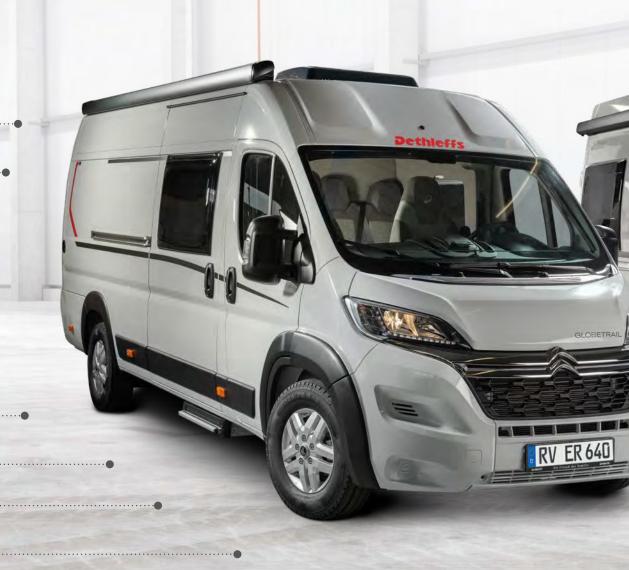

# The design.

Interior Hygge (Cape Town + Hygge)

White (standard)

Thunder Grey (Lanzarote Grey)

**Expedition Grey** (Campovolo Grey)

Artense Grey Metallic

Graphite Grey Metallic (Black Metallic)

16" alloy wheels: optional

## The design.

Interior Kos (Noce Nagano + Camino)

Interior Scandi (Amberes Oak + Scandi)

White (standard)

Thunder Grey (Lanzarote Grey)

**Expedition Grey** (Campovolo Grey)

Artense Grey Metallic

Graphite Grey Metallic (Black Metallic)