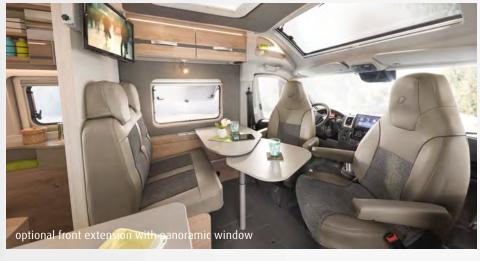

## Your living room on wheels.

Inside the Globetrail you can count on the usual high quality, cosy ambience and well thought-out living solutions from Dethleffs. After all, our designers live and breathe camping and therefore understand exactly what you need.

- **High-quality fabrics**, tasteful colour combinations and high-quality workmanship make the Globetrail a genuine Dethleffs.
- The half-dinette includes a table extension that can be positioned at **different angles** so that four people can sit comfortably.
- Large compressor fridge (84 l including 6 l freezer) at the front end of the kitchen unit for optimal access from inside and outside the vehicle.
- The handleless **drawers** offer plenty of storage space and are easy to open from both inside and outside the vehicle.
- The **comfortable work surface** can be extended thanks to the sturdy, fold-out worktop.
- **Ambient lighting** on the overhead lockers and kitchen drawers creates a cosy ambience.

- The **practical pull-out** makes changing gas bottles a back-friendly and easy process (option, depending on the layout).
- **Remote display next to the control panel.** The CP Plus included in this equipment line indicates when the gas bottle is empty. You can also switch from summer to winter operation.
- **Total sleeping comfort** thanks to the bed extension in all layouts as well as the cup-plate sleeping system (Ford).
- **Capacious**: all fridges, regardless of whether they are installed at the front or at an ergonomic height, have a volume of 84 litres including the freezer.
- **Extremely spacious** thanks to the exclusive and modern front extension, which extends from the seating lounge into the cab. Standard for Ford, optional for Fiat / Citroën, includes panoramic window.
- Even better: **the integrated spotlights** can be switched on and off by touch (depending on the layout).
- Chic and modern the **handleless overhead lockers** in the Globetrail feature bevelled edges and ambient lighting.
- **Stepless living room floor** with no tripping hazards and plenty of storage space inside the double floor. All cables and pipes are housed inside the double floor and are thus also protected from the cold (Ford).