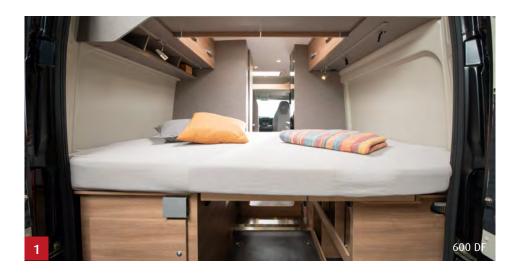

## Overview.

Length/width/height (cm): Bed (cm): Bathroom type: Pop-up roof:

Front extension: Chassis:

Interior:

599/205/265 Double bed 197 × 154 – 140 Fixed bathroom Option Not possible Fiat / Citroën Hygge

#### At home on the road.

There is no need to sacrifice comfort while on the road. Thanks to an optimal use of space and premium materials, the feel-good factor is guaranteed on every trip.

- **Double bed and oasis of relaxation** in one. Of course, with a real folding slatted frame.
- Large, extremely comfortable transverse bed with thick mattress. No need to stack the bed bases as they are foldable.
- The **standard overhead lockers** above the rear door provide additional storage space.
- The high-quality ergonomic **cup springs** adapt to the sleeper's spine in a tailored and precise manner. Naturally, the slatted frame is foldable for easy conversion from bed to storage space.
- **Sleep like a log:** the bed surface includes extensions at both ends that create a luxurious sleeping area.