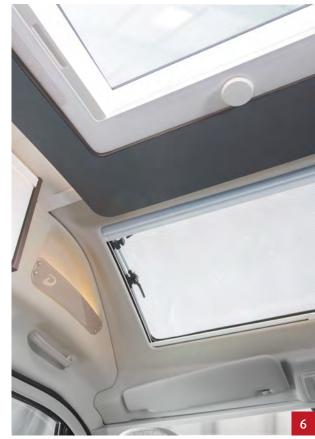

The practical lashing rings (lashing rails are optional) let you safely **transport bicycles** and larger items

TV preparation and cable preparation for reversing camera

Midi Heki (70×50) in seating area

#### **Stellantis:**

- + 16" steel wheels
- Basic exterior stickers
- Hygge interior
- Opening windows
- Storage rack at the rear
- Optional pop-up roof with two additional berths
- All-round overhead lockers (including at the rear)
- Midi Heki (70x50cm) in the living area