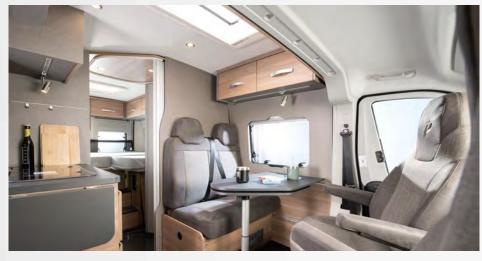

## Your living room on wheels.

Inside the Globetrail you can count on the usual high quality, cosy ambience and well thought-out living solutions from Dethleffs. After all, our designers live and breathe camping and therefore understand exactly what you need.

- **High-quality fabrics**, tasteful colour combinations and high-quality workmanship make the Globetrail a genuine Dethleffs.
- The half-dinette includes a table extension that can be positioned at **different angles** so that four people can sit comfortably.
- Large compressor fridge (84 l including 6 l freezer) at the front end of the kitchen unit for optimal access from inside and outside the vehicle.
- The handleless **drawers** offer plenty of storage space and are easy to open from both inside and outside the vehicle.
- The **comfortable work surface** can be extended thanks to the sturdy, fold-out worktop.
- **Ambient lighting** on the overhead lockers and kitchen drawers creates a cosy ambience.