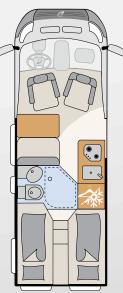

#### 590 DC

Length/width/height (cm):

Bed (cm): Bathroom type:

Pop-up roof: Front extension:

Chassis:

Interior:

598/206/278 Double bed 201×136-126 Comfort bathroom Not possible Standard equipment

Ford Kos