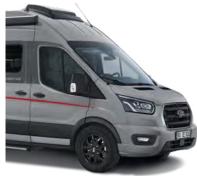

## The design.

Interior Kos (Noce Nagano + Camino)

Interior Scandi (Amberes Oak + Scandi)

White (standard)

Thunder Grey (Lanzarote Grey)

**Expedition Grey** (Campovolo Grey)

Artense Grey Metallic

Graphite Grey Metallic (Black Metallic)

16" alloy wheels

Interior Kos (Noce Nagano + Camino)

Frost White (standard)

Magnetic Grey Metallic (option)

Grey Matter (option)

Obsidian Black Metallic (option)

16" alloy wheels