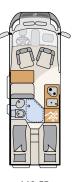

## Overview.

Length/width/height (cm): Bed (cm): Bathroom type: Pop-up roof:

Front extension: Chassis:

Interior:

599/205/265 Double bed 197 × 154 – 140 Fixed bathroom Option Not possible Fiat / Citroën Hygge

#### 600 DK

Length/width/height (cm):

Bed (cm): Bathroom type: Pop-up roof:

Front extension:

Chassis: Interior:

599/205/265 Double bed 197×157-140 Compact bathroom Option Not possible Fiat / Citroën Hygge

#### 640 EK

Length/width/height (cm): Bed (cm):

Bathroom type: Pop-up roof:

Front extension: Chassis:

Interior:

636/205/265 Single beds 195-179×197 Compact bathroom Option Not possible Fiat / Citroën Hygge

#### **540 DR**

Length/width/height (cm):

Bed (cm): Bathroom type: Pop-up roof:

Front extension:

Chassis: Interior:

541/205/265 Double bed 197×132-118 Centre bathroom Option Not possible Fiat / Citroën

Hygge

#### 600 DR

Length/width/height (cm): Bed (cm):

Bathroom type: Pop-up roof:

Front extension:

Chassis: Interior:

599/205/265 Double bed 197×157 Compact bathroom Option Not possible Fiat / Citroën Hygge

#### **640 ER**

Length/width/height (cm):

Bed (cm): Bathroom type:

Pop-up roof:

Front extension:

Chassis: Interior:

636/205/265 Single beds 194-190 × 196 Centre bathroom Option Not possible Fiat / Citroën Hygge

#### **590 DK**

Length/width/height (cm):

Bed (cm):

Bathroom type:

Pop-up roof:

Front extension:

Chassis: Interior: 598/206/278
Double bed 201×145
Compact bathroom
Not possible
Standard equipment
Ford
Kos