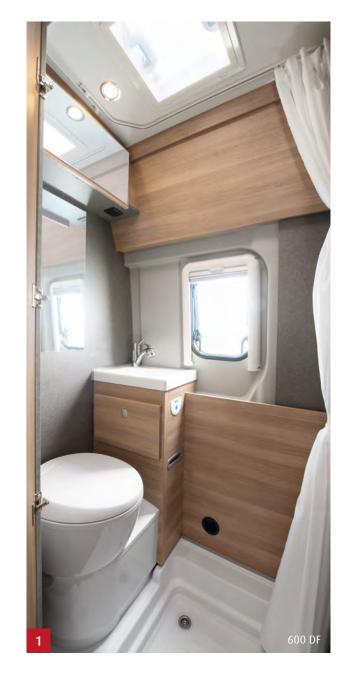

# Three bathroom types – something for everyone.

All bathrooms offer sufficient headroom and a variety of shelves and high-quality fittings. This ensures that everyone can find the right bathroom for their needs – choose from the spacious swivel bathroom, the practical centre bathroom and the luxurious comfort bathroom.

- **Swivel bathroom**: the spacious bathroom with swivel wall offers extra freedom of movement when showering. The specially shaped swivel wall maximises the available space when showering without taking up space in the bathroom when the sink is in the useable position.
- **Centre bathroom:** dual use of the living room creates space for a large bathroom. With either an attractive fixed sink or a variable swivel sink, depending on the floor plan.
- **Comfort bathroom**: improved solution: the spacious bathroom can be converted into a large 87 × 47 cm shower area in just a few easy steps for maximum comfort when showering.