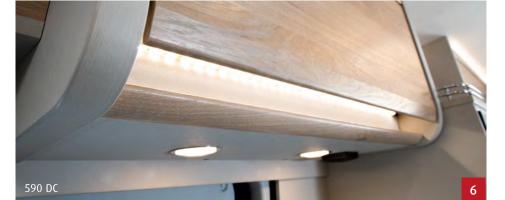

#### 590 DC

Length/width/height (cm):

Bed (cm): Bathroom type:

Pop-up roof: Front extension:

Chassis:

Interior:

598/206/278 Double bed 201×136-126 Comfort bathroom Not possible Standard equipment

Ford Kos

- **High-quality fabrics**, tasteful colour combinations and high-quality workmanship make the Globetrail a genuine Dethleffs.
- The half-dinette includes a table extension that can be positioned at **different angles** so that four people can sit comfortably.
- Large compressor fridge (84 l including 6 l freezer) at the front end of the kitchen unit for optimal access from inside and outside the vehicle.
- The handleless **drawers** offer plenty of storage space and are easy to open from both inside and outside the vehicle.
- The **comfortable work surface** can be extended thanks to the sturdy, fold-out worktop.
- **Ambient lighting** on the overhead lockers and kitchen drawers creates a cosy ambience.