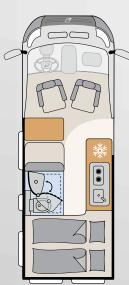

## Overview.

Length/width/height (cm): Bed (cm): Bathroom type: Pop-up roof:

Front extension: Chassis:

Interior:

599/205/265 Double bed 197 × 154 – 140 Fixed bathroom Option Not possible Fiat / Citroën Hygge

#### 600 DK

Length/width/height (cm):

Bed (cm): Bathroom type: Pop-up roof:

Front extension:

Chassis: Interior:

599/205/265 Double bed 197×157-140 Compact bathroom Option Not possible Fiat / Citroën Hygge

#### 600 DR

Length/width/height (cm): Bed (cm):

Bathroom type: Pop-up roof:

Front extension:

Chassis: Interior:

599/205/265 Double bed 197×157 Compact bathroom Option Not possible Fiat / Citroën Hygge