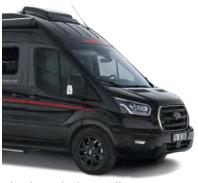

# The design.

Interior Hygge (Cape Town + Hygge)

White (standard)

Thunder Grey (Lanzarote Grey)

**Expedition Grey** (Campovolo Grey)

Artense Grey Metallic

Graphite Grey Metallic (Black Metallic)

16" alloy wheels: optional

Interior Kos (Noce Nagano + Camino)

Frost White (standard)

Magnetic Grey Metallic (option)

Grey Matter (option)

Obsidian Black Metallic (option)

16" alloy wheels: standard

## The design.

Interior Kos (Noce Nagano + Camino)

Interior Scandi (Amberes Oak + Scandi)

White (standard)

Thunder Grey (Lanzarote Grey)

**Expedition Grey** (Campovolo Grey)

Artense Grey Metallic

Graphite Grey Metallic (Black Metallic)

16" alloy wheels

Interior Kos (Noce Nagano + Camino)

Frost White (standard)

Magnetic Grey Metallic (option)

Grey Matter (option)

Obsidian Black Metallic (option)

16" alloy wheels