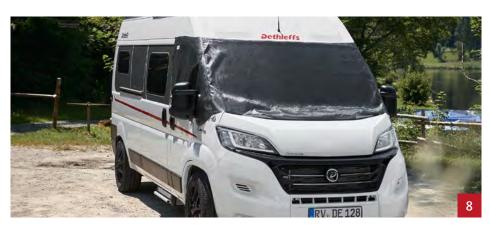

### It's a perfect fit!

For Globetrail models on a Fiat/Citroën chassis.

- Black gloss 18" **alloy wheels** lend your Globetrail an individual touch.
- The made-to-measure driver's cabin carpet directly adjoins the standard living area carpet for an even cosier ambience in your vehicle.
- The **dashboard cover** with insulating function protects the dashboard from harmful UV radiation in summer and retains the heat in winter.
- **Thermal insulation** for the rear doors. Keeps the heat in and the cold out. Or vice versa. The folding function allows free access to the rear garage at all times.
- Multifunctional holder including suction cup holder and table leg extension lets you use the table outdoors (e.g. as a bar). It can also be used inside the vehicle as a towel holder or clothes rail.
- **Mosquito net** for the rear doors. Provides lasting protection against uninvited visitors.
- **Shower grid** in matt black for the Globetrail 600 DS/600 DK and 640 ES/640 EK.
- **Sunblind** for the front and side windows.
- **Dethleffs Multimedia Package**: ZENEC Z-E3766EHG navigation device including navigation software for camper vans and matching reversing camera including LED light and motion detector.