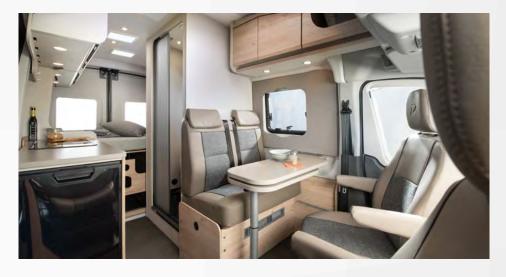

## Your living room on wheels.

When Dethleffs builds a camper van, you can be sure of premium quality, a perfect ambience and well thought-out solutions. After all, our designers live and breathe camping and therefore understand exactly what you want and need.

- **High-quality fabrics**, tasteful colour combinations and high-quality workmanship make the Globetrail a genuine Dethleffs. Flush-fitting windows are included as standard in the Ford-based vehicles.
- **Enjoy some (mobile) home cooking.** The kitchen makes optimal use of the available space. Thanks to a door that opens 180°, the large fridge is easily accessible from both outside and inside the vehicle.
- **Large compressor fridge** (84 l including 6 l freezer) at an ergonomic, easily accessible height. The kitchen includes an extendable, folding worktop for added convenience.
- **Large fridge with drawers** (90 l including 7 l freezer) on the front end of the kitchen unit. This layout also offers an unobstructed line of sight in the living area. The open-plan kitchen offers plenty of storage space with three drawers and a practical apothecary-style drawer.
- The **overhead lockers** provide plenty of space for your equipment.
- **Kitchen** with extra large, spacious and handleless drawers that include a central locking system (ambient lighting depends on the floor plan).