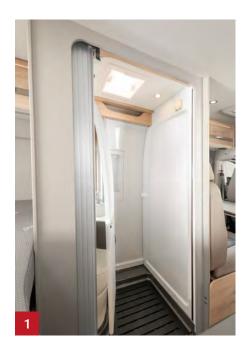

# Three bathroom types – something for everyone.

All bathrooms offer sufficient headroom and a variety of shelves and high-quality fittings. This ensures that everyone can find the right bathroom for their needs – choose from the spacious swivel bathroom, the practical centre bathroom and the luxurious comfort bathroom.

- **Swivel bathroom**: the spacious bathroom with swivel wall offers extra freedom of movement when showering. The specially shaped swivel wall maximises the available space when showering without taking up space in the bathroom when the sink is in the useable position.
- **Centre bathroom:** dual use of the living room creates space for a large bathroom. With either an attractive fixed sink or a variable swivel sink, depending on the floor plan.
- **Comfort bathroom**: improved solution: the spacious bathroom can be converted into a large 87 × 47 cm shower area in just a few easy steps for maximum comfort when showering.