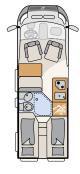

## Overview.

Length/width/height (cm): Bed (cm): Bathroom type: Pop-up roof:

Front extension: Chassis:

Interior:

599/205/265 Double bed 197 × 154 – 140 Fixed bathroom Option Not possible Fiat / Citroën Hygge

#### 600 DK

Length/width/height (cm):

Bed (cm): Bathroom type: Pop-up roof:

Front extension:

Chassis: Interior:

599/205/265 Double bed 197×157-140 Compact bathroom Option Not possible Fiat / Citroën Hygge