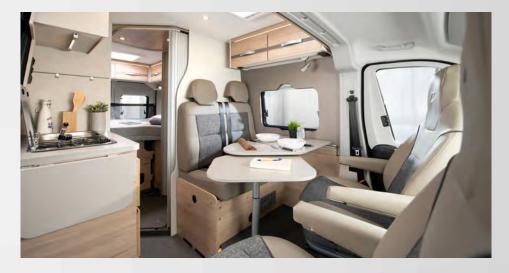

## Your living room on wheels.

Inside the Globetrail you can count on the usual high quality, cosy ambience and well thought-out living solutions from Dethleffs. After all, our designers live and breathe camping and therefore understand exactly what you need.

- **High-quality fabrics**, tasteful colour combinations and high-quality workmanship make the Globetrail a genuine Dethleffs.
- The half-dinette includes a table extension that can be positioned at **different angles** so that four people can sit comfortably.
- Large compressor fridge (84 l including 6 l freezer) at the front end of the kitchen unit for optimal access from inside and outside the vehicle.
- The handleless **drawers** offer plenty of storage space and are easy to open from both inside and outside the vehicle.
- The **comfortable work surface** can be extended thanks to the sturdy, fold-out worktop.
- **Ambient lighting** on the overhead lockers and kitchen drawers creates a cosy ambience.