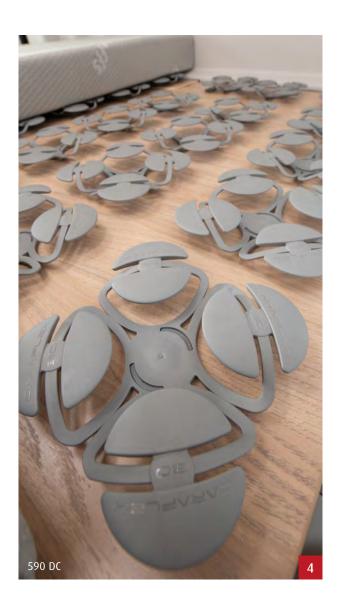

### The family-friendly Globetrail.

Our innovative folding roof lets you extend the available living space by creating an additional bedroom on the upper level - with sensational panoramic views.

- A different kind of panorama. The openable **panoramic window** provides a loft-like ambience with more daylight. The matching roof lining with all-round LED lighting creates a homely atmosphere even after sunset.
- The **canvas walls in the folding roof** allow different degrees of darkening from completely closed to an open "convertible" version (see Fig. 4).
- Enjoy a **clear view of the starry sky** while staying fully protected thanks to a finemesh mosquito net that also lets you feel the cool evening air.
- **Sleep even better!** The high-quality, 6-cm-thick cold foam mattress comes in a standard size of 209×143 cm. The base consists of optimally matched real wood slats which also provide ventilation for the mattress.