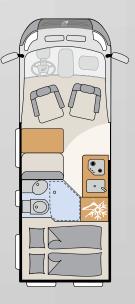

#### 600 DS

Length/width/height (cm): Bed (cm): Bathroom type: Pop-up roof: Front extension:

Chassis: Interior:

599/205/265 Double bed 197×157-140 Swivel bathroom Option Option Fiat / Citroën Kos (option: Scandi)

#### 640 ES

Length/width/height (cm):

Bed (cm): Bathroom type: Pop-up roof: Front extension:

Chassis: Interior:

636/205/265 Single bed 195-179×197 Swivel bathroom Option Option Fiat / Citroën Kos (option: Scandi)

Length/width/height (cm): Bed (cm):

Bathroom type: Pop-up roof:

Front extension:

Chassis: Interior:

541/205/265 Double bed 197×132-118 Centre bathroom Option Option Fiat / Citroën Kos (option: Scandi)

#### 600 DR

Length/width/height (cm):

Bed (cm): Bathroom type: Pop-up roof:

Front extension:

Chassis: Interior:

599/205/265 Double bed 197×157 Centre bathroom

Option Option Fiat / Citroën Kos (option: Scandi)

#### **600 ER**

Length/width/height (cm):599/205/265Bed (cm):Single beds 191-176×197Bathroom type:Centre bathroomPop-up roof:OptionFront extension:OptionChassis:Fiat/CitroënInterior:Kos (option: Scandi)

#### 640 ER

Length/width/height (cm): Bed (cm):

Bathroom type: Pop-up roof:

Front extension:

Chassis: Interior:

636/205/265 Single bed 194-190×197 Centre bathroom Option Option Fiat / Citroën Kos (option: Scandi)