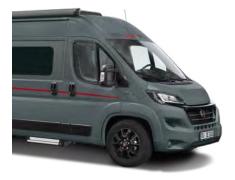

## The Dethleffs Globetrail Advantage.

Advantage highlights for Stellantis:

Choice of three different bathrooms (swivel bathroom, centre bathroom, comfort bathroom) 

High-quality **flush-fitting windows** 

Standard additional window on the left

**Ambient lighting** for a pleasant ambience

Truma CP Plus control panel

Swivel-out table top as standard 

The large awning creates a shady spot next to the vehicle, the awning light ensures a cosy ambience

**Bumper** matching the vehicle colour 

16" alloy wheels (18" tyres available via accessories)

Full exterior stickers

**Ergonomic rear pull-out** to store all the equipment

you will need on arrival at the campsite

**Depending on the layout:** ergonomic kitchen arrangement or an unobstructed line of sight in the living area - something for every customer

Your holiday home with up to five berths (pop-up roof only in the Stellantis and additional quest bed, optional)