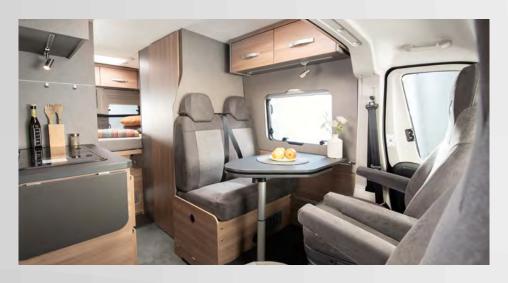

## Your living room on wheels.

When Dethleffs builds a camper van, you can be sure of premium quality, a perfect ambience and well thought-out solutions. After all, our designers live and breathe camping and therefore understand exactly what you want and need.

- **High-quality fabrics**, tasteful colour combinations and high-quality workmanship make the Globetrail a genuine Dethleffs. Flush-fitting windows are included as standard in the Ford-based vehicles.
- **Enjoy some (mobile) home cooking.** The kitchen makes optimal use of the available space. Thanks to a door that opens 180°, the large fridge is easily accessible from both outside and inside the vehicle.
- **Large compressor fridge** (84 l including 6 l freezer) at an ergonomic, easily accessible height. The kitchen includes an extendable, folding worktop for added convenience.
- **Large fridge with drawers** (90 l including 7 l freezer) on the front end of the kitchen unit. This layout also offers an unobstructed line of sight in the living area. The open-plan kitchen offers plenty of storage space with three drawers and a practical apothecary-style drawer.
- The **overhead lockers** provide plenty of space for your equipment.
- **Kitchen** with extra large, spacious and handleless drawers that include a central locking system (ambient lighting depends on the floor plan).