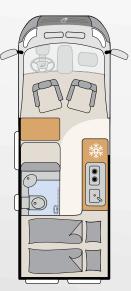

# The choice is yours.

Your search is over. A total of 14 layouts, three different chassis types in three different lengths, and no fewer than five different bathrooms provide a freedom of choice that only a few manufacturers can offer.

# The Dethleffs Globetrail Classic.

Your holiday home with up to five berths (with optional pop-up roof and additional guest bed)

All the equipment you need for your holiday at an attractive basic price

Depending on the layout: ergonomic kitchen arrangement or an unobstructed line of sight in the living area – something for every customer

Choice of three bathroom types (fixed bathroom, compact bathroom, centre bathroom)

Exterior stickers in an attractive Dethleffs design

Rear shelf unit to store everything you will need on arrival at the campsite

Overhead lockers: all-round overhead lockers (including at the rear) provide extra storage space

The practical lashing rings (lashing rails are optional) let you safely **transport bicycles** and larger items

TV preparation and cable preparation for reversing camera

Midi Heki (70×50) in seating area