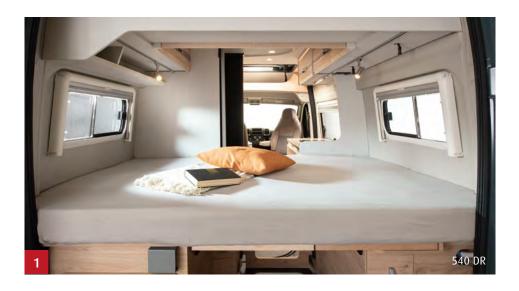

#### **540 DR**

Length/width/height (cm):

Bed (cm): Bathroom type: Pop-up roof:

Front extension:

Chassis: Interior:

541/205/265 Double bed 197×132-118 Centre bathroom Option Not possible Fiat / Citroën

Hygge

#### At home on the road.

There is no need to sacrifice comfort while on the road. Thanks to an optimal use of space and premium materials, the feel-good factor is guaranteed on every trip.

- **Double bed and oasis of relaxation** in one. Of course, with a real folding slatted frame.
- Large, extremely comfortable transverse bed with thick mattress. No need to stack the bed bases as they are foldable.
- The **standard overhead lockers** above the rear door provide additional storage space.
- The high-quality ergonomic **cup springs** adapt to the sleeper's spine in a tailored and precise manner. Naturally, the slatted frame is foldable for easy conversion from bed to storage space.
- **Sleep like a log:** the bed surface includes extensions at both ends that create a luxurious sleeping area.

#### Sweet dreams.

There is no need to sacrifice comfort while on the road. A comfortable, spacious bed made of high-quality materials ensures total relaxation.

- **Double bed and oasis of relaxation in one.** Of course, with a real folding slatted frame. The overhead lockers include ambient lighting that creates a pleasant mood.
- Large, extremely comfortable transverse bed with thick mattress. No need to stack the bed bases as they are foldable.
- The **seating lounge can be converted** to create an additional berth.
- The high-quality ergonomic **cup springs** adapt to the sleeper's spine in a tailored and precise manner. Naturally, the cup-spring sleeping system can be easily folded away to create storage space or to use the large shower.
- **Sleep like a log:** the bed surface includes extensions at both ends that create a luxurious sleeping area.