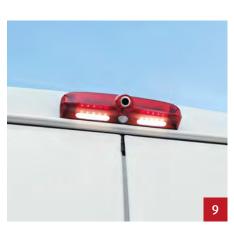

### It's a perfect fit!

For Globetrail models on a Fiat/Citroën chassis.

- Black gloss 18" **alloy wheels** lend your Globetrail an individual touch.
- The made-to-measure driver's cabin carpet directly adjoins the standard living area carpet for an even cosier ambience in your vehicle.
- The **dashboard cover** with insulating function protects the dashboard from harmful UV radiation in summer and retains the heat in winter.
- **Thermal insulation** for the rear doors. Keeps the heat in and the cold out. Or vice versa. The folding function allows free access to the rear garage at all times.
- Multifunctional holder including suction cup holder and table leg extension lets you use the table outdoors (e.g. as a bar). It can also be used inside the vehicle as a towel holder or clothes rail.
- **Mosquito net** for the rear doors. Provides lasting protection against uninvited visitors.
- **Shower grid** in matt black for the Globetrail 600 DS/600 DK and 640 ES/640 EK.
- **Sunblind** for the front and side windows.
- **Dethleffs Multimedia Package**: ZENEC Z-E3766EHG navigation device including navigation software for camper vans and matching reversing camera including LED light and motion detector.

### It's a perfect fit!

For Globetrail models on a Ford chassis.

- **Safe:** if your valuables are well protected, a visit to the beach becomes even more relaxing.
- **Thermal insulation** for the rear doors. Keeps the heat in and the cold out. Or vice versa. The folding function allows free access to the rear garage at all times.
- **Mosquito net for the side sliding door** provides reliable protection against mosquitoes and other insects.
- The driver's cabin carpet for vehicles with manual or automatic transmission is tailormade and creates a pleasant, homely atmosphere.
- **Additional children's bed** for the cab: this travel cot is quick to set up, takes up little space and is ideal for small children.
- "Totally black" bike rack for attachment to the rear doors; holds two bicycles; an extension kit for a third bike is optionally available.
- **Shower head holder for outdoor shower:** simply hook in the shower hose and you're
- Naviceiver ZENEC Z-N965: the Zenec navigation system, including Dethleffs start screen, brings the most advanced navigation and innovative multimedia to your motorhome.