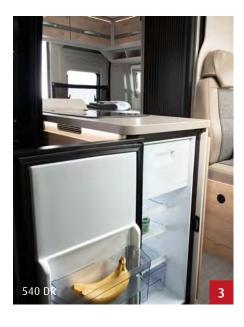

- **High-quality fabrics**, tasteful colour combinations and high-quality workmanship make the Globetrail a genuine Dethleffs. Flush-fitting windows are included as standard in the Ford-based vehicles.
- **Enjoy some (mobile) home cooking.** The kitchen makes optimal use of the available space. Thanks to a door that opens 180°, the large fridge is easily accessible from both outside and inside the vehicle.
- **Large compressor fridge** (84 l including 6 l freezer) at an ergonomic, easily accessible height. The kitchen includes an extendable, folding worktop for added convenience.
- **Large fridge with drawers** (90 l including 7 l freezer) on the front end of the kitchen unit. This layout also offers an unobstructed line of sight in the living area. The open-plan kitchen offers plenty of storage space with three drawers and a practical apothecary-style drawer.
- The **overhead lockers** provide plenty of space for your equipment.
- **Kitchen** with extra large, spacious and handleless drawers that include a central locking system (ambient lighting depends on the floor plan).

## The details make the difference.

Our 17 years of experience in camper van construction reveal themselves in the myriad tiny details. The Dethleffs engineers know what really matters.

- **Standard lashing rings** keep your cargo safe while on the move. If necessary, you can even safely transport a washing machine!
- A practical feature of the Classic product line is the **rear shelf unit**, which ensures that everything you need is immediately to hand on arrival.
- Schuko **sockets** and USB charging ports.
- All manner of cooking utensils can be safely stowed inside the large, **spacious, handleless drawers** with manual central locking system.
- **Capacious**: the various fridge variants have a minimum volume of 84 l with a 3-star freezer.
- There is even room for a **storage compartment** inside the **raised floor**.
- The integrated wardrobes help you keep things neat and tidy and avoid creases in your holiday outfits.
- The **ambient lighting**, which also functions as an entrance light, increases safety and creates a welcoming ambience (depends on the layout).