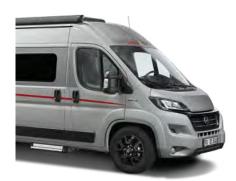

# The Dethleffs Globetrail Classic.

Your holiday home with up to five berths (with optional pop-up roof and additional guest bed)

All the equipment you need for your holiday at an attractive basic price

Depending on the layout: ergonomic kitchen arrangement or an unobstructed line of sight in the living area – something for every customer

Choice of three bathroom types (fixed bathroom, compact bathroom, centre bathroom)

Exterior stickers in an attractive Dethleffs design

Rear shelf unit to store everything you will need on arrival at the campsite

Overhead lockers: all-round overhead lockers (including at the rear) provide extra storage space

The practical lashing rings (lashing rails are optional) let you safely **transport bicycles** and larger items

TV preparation and cable preparation for reversing camera

Midi Heki (70×50) in seating area