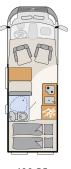

## Overview.

Length/width/height (cm): Bed (cm): Bathroom type: Pop-up roof:

Front extension: Chassis:

Interior:

599/205/265 Double bed 197 × 154 – 140 Fixed bathroom Option Not possible Fiat / Citroën Hygge

#### 600 DK

Length/width/height (cm):

Bed (cm): Bathroom type: Pop-up roof:

Front extension:

Chassis: Interior:

599/205/265 Double bed 197×157-140 Compact bathroom Option Not possible Fiat / Citroën Hygge

#### 640 EK

Length/width/height (cm): Bed (cm):

Bathroom type: Pop-up roof:

Front extension: Chassis:

Interior:

636/205/265 Single beds 195-179×197 Compact bathroom Option Not possible Fiat / Citroën Hygge

#### **540 DR**

Length/width/height (cm):

Bed (cm): Bathroom type: Pop-up roof:

Front extension:

Chassis: Interior:

541/205/265 Double bed 197×132-118 Centre bathroom Option Not possible Fiat / Citroën

Hygge

#### 600 DR

Length/width/height (cm): Bed (cm):

Bathroom type: Pop-up roof:

Front extension:

Chassis: Interior:

599/205/265 Double bed 197×157 Compact bathroom Option Not possible Fiat / Citroën Hygge

#### **640 ER**

Length/width/height (cm):

Bed (cm): Bathroom type:

Pop-up roof:

Front extension:

Chassis: Interior:

636/205/265 Single beds 194-190 × 196 Centre bathroom Option Not possible Fiat / Citroën Hygge

#### **590 DK**

Length/width/height (cm):

Bed (cm):

Bathroom type:

Pop-up roof:

Front extension:

Chassis: Interior: 598/206/278
Double bed 201×145
Compact bathroom
Not possible
Standard equipment
Ford
Kos