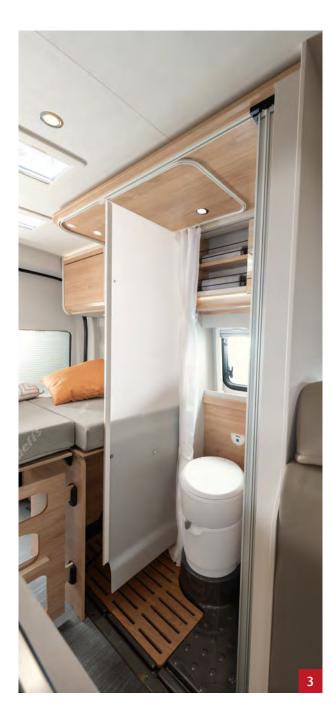

# Three bathroom types – something for everyone.

All bathrooms offer sufficient headroom and a variety of shelves and high-quality fittings. This ensures that everyone can find the right bathroom for their needs – choose from the spacious swivel bathroom, the practical centre bathroom and the luxurious comfort bathroom.

- **Swivel bathroom**: the spacious bathroom with swivel wall offers extra freedom of movement when showering. The specially shaped swivel wall maximises the available space when showering without taking up space in the bathroom when the sink is in the useable position.
- **Centre bathroom:** dual use of the living room creates space for a large bathroom. With either an attractive fixed sink or a variable swivel sink, depending on the floor plan.
- **Comfort bathroom**: improved solution: the spacious bathroom can be converted into a large 87 × 47 cm shower area in just a few easy steps for maximum comfort when showering.