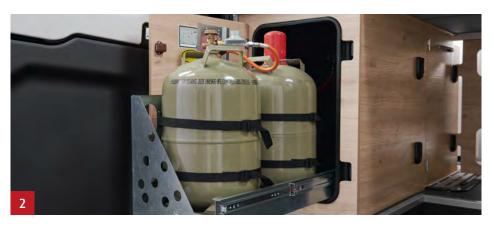

- The **practical pull-out** makes changing gas bottles a back-friendly and easy process (option, depending on the layout).
- **Remote display next to the control panel.** The CP Plus included in this equipment line indicates when the gas bottle is empty. You can also switch from summer to winter operation.
- **Total sleeping comfort** thanks to the bed extension in all layouts as well as the cup-plate sleeping system (Ford).
- **Capacious**: all fridges, regardless of whether they are installed at the front or at an ergonomic height, have a volume of 84 litres including the freezer.
- **Extremely spacious** thanks to the exclusive and modern front extension, which extends from the seating lounge into the cab. Standard for Ford, optional for Fiat / Citroën, includes panoramic window.
- Even better: **the integrated spotlights** can be switched on and off by touch (depending on the layout).
- Chic and modern the **handleless overhead lockers** in the Globetrail feature bevelled edges and ambient lighting.
- **Stepless living room floor** with no tripping hazards and plenty of storage space inside the double floor. All cables and pipes are housed inside the double floor and are thus also protected from the cold (Ford).

- + Innovative rear pull-out
- Overhead lockers with ambient lighting
- Carpet on raised floor
- Awning light
- Swivel-out table top
- LED light strip in kitchen, overhead locker
- + Additional double USB charging port (above seating lounge, front left)
- + 230 V socket (seating lounge, overhead locker, front left)
- 12 V socket in the bed area (e.g. for cool box)
- Rear window on left side
- Awning
- Truma CP Plus control panel