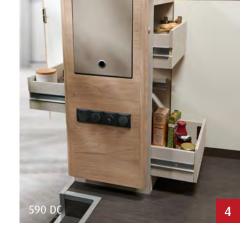

- The **practical pull-out** makes changing gas bottles a back-friendly and easy process (option, depending on the layout).
- **Remote display next to the control panel.** The CP Plus included in this equipment line indicates when the gas bottle is empty. You can also switch from summer to winter operation.
- **Total sleeping comfort** thanks to the bed extension in all layouts as well as the cup-plate sleeping system (Ford).
- **Capacious**: all fridges, regardless of whether they are installed at the front or at an ergonomic height, have a volume of 84 litres including the freezer.
- **Extremely spacious** thanks to the exclusive and modern front extension, which extends from the seating lounge into the cab. Standard for Ford, optional for Fiat / Citroën, includes panoramic window.
- Even better: **the integrated spotlights** can be switched on and off by touch (depending on the layout).
- Chic and modern the **handleless overhead lockers** in the Globetrail feature bevelled edges and ambient lighting.
- **Stepless living room floor** with no tripping hazards and plenty of storage space inside the double floor. All cables and pipes are housed inside the double floor and are thus also protected from the cold (Ford).