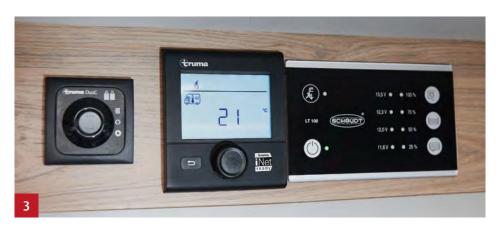

- The **practical pull-out** makes changing gas bottles a back-friendly and easy process (option, depending on the layout).
- **Remote display next to the control panel.** The CP Plus included in this equipment line indicates when the gas bottle is empty. You can also switch from summer to winter operation.
- **Total sleeping comfort** thanks to the bed extension in all layouts as well as the cup-plate sleeping system (Ford).
- **Capacious**: all fridges, regardless of whether they are installed at the front or at an ergonomic height, have a volume of 84 litres including the freezer.
- **Extremely spacious** thanks to the exclusive and modern front extension, which extends from the seating lounge into the cab. Standard for Ford, optional for Fiat / Citroën, includes panoramic window.
- Even better: **the integrated spotlights** can be switched on and off by touch (depending on the layout).
- Chic and modern the **handleless overhead lockers** in the Globetrail feature bevelled edges and ambient lighting.
- **Stepless living room floor** with no tripping hazards and plenty of storage space inside the double floor. All cables and pipes are housed inside the double floor and are thus also protected from the cold (Ford).