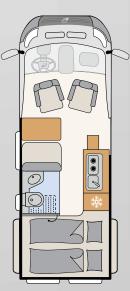

#### 590 DC

Length/width/height (cm):

Bed (cm): Bathroom type:

Pop-up roof: Front extension:

Chassis:

Interior:

598/206/278 Double bed 201×136-126 Comfort bathroom Not possible Standard equipment

Ford Kos