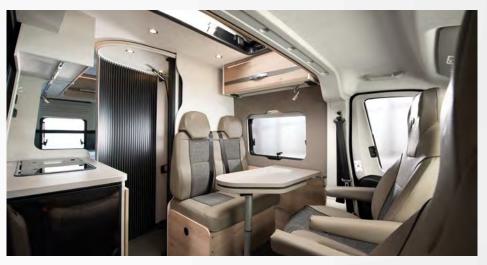

## Your living room on wheels.

When Dethleffs builds a camper van, you can be sure of premium quality, a perfect ambience and well thought-out solutions. After all, our designers live and breathe camping and therefore understand exactly what you want and need.

- **High-quality fabrics**, tasteful colour combinations and high-quality workmanship make the Globetrail a genuine Dethleffs. Flush-fitting windows are included as standard in the Ford-based vehicles.
- **Enjoy some (mobile) home cooking.** The kitchen makes optimal use of the available space. Thanks to a door that opens 180°, the large fridge is easily accessible from both outside and inside the vehicle.
- **Large compressor fridge** (84 l including 6 l freezer) at an ergonomic, easily accessible height. The kitchen includes an extendable, folding worktop for added convenience.
- **Large fridge with drawers** (90 l including 7 l freezer) on the front end of the kitchen unit. This layout also offers an unobstructed line of sight in the living area. The open-plan kitchen offers plenty of storage space with three drawers and a practical apothecary-style drawer.
- The **overhead lockers** provide plenty of space for your equipment.
- **Kitchen** with extra large, spacious and handleless drawers that include a central locking system (ambient lighting depends on the floor plan).