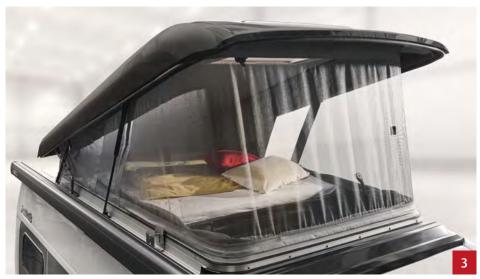

### The family-friendly Globetrail.

Our innovative folding roof lets you extend the available living space by creating an additional bedroom on the upper level - with sensational panoramic views.

- A different kind of panorama. The openable **panoramic window** provides a loft-like ambience with more daylight. The matching roof lining with all-round LED lighting creates a homely atmosphere even after sunset.
- The **canvas walls in the folding roof** allow different degrees of darkening from completely closed to an open "convertible" version (see Fig. 4).
- Enjoy a **clear view of the starry sky** while staying fully protected thanks to a finemesh mosquito net that also lets you feel the cool evening air.
- **Sleep even better!** The high-quality, 6-cm-thick cold foam mattress comes in a standard size of 209×143 cm. The base consists of optimally matched real wood slats which also provide ventilation for the mattress.