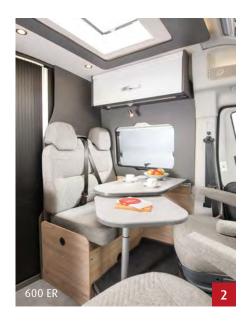

## Your living room on wheels.

When Dethleffs builds a camper van, you can be sure of premium quality, a perfect ambience and well thought-out solutions. After all, our designers live and breathe camping and therefore understand exactly what you want and need.

- **High-quality fabrics**, tasteful colour combinations and high-quality workmanship make the Globetrail a genuine Dethleffs. Flush-fitting windows are included as standard in the Ford-based vehicles.
- **Enjoy some (mobile) home cooking.** The kitchen makes optimal use of the available space. Thanks to a door that opens 180°, the large fridge is easily accessible from both outside and inside the vehicle.
- **Large compressor fridge** (84 l including 6 l freezer) at an ergonomic, easily accessible height. The kitchen includes an extendable, folding worktop for added convenience.
- **Large fridge with drawers** (90 l including 7 l freezer) on the front end of the kitchen unit. This layout also offers an unobstructed line of sight in the living area. The open-plan kitchen offers plenty of storage space with three drawers and a practical apothecary-style drawer.
- The **overhead lockers** provide plenty of space for your equipment.
- **Kitchen** with extra large, spacious and handleless drawers that include a central locking system (ambient lighting depends on the floor plan).