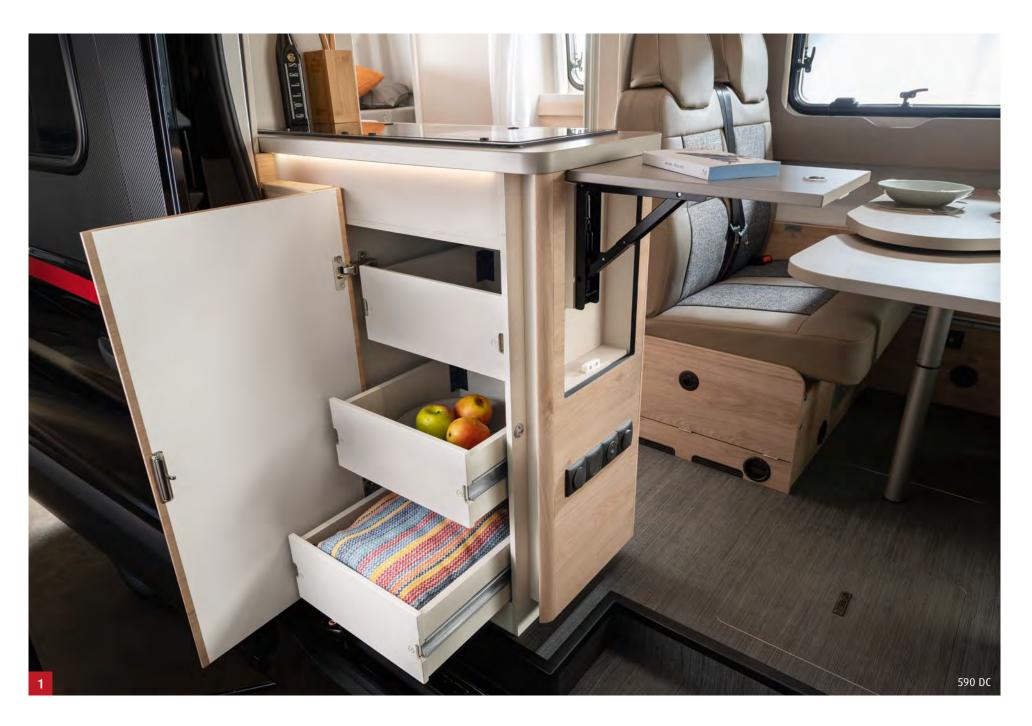

- **High-quality fabrics**, tasteful colour combinations and high-quality workmanship make the Globetrail a genuine Dethleffs.
- The half-dinette includes a table extension that can be positioned at **different angles** so that four people can sit comfortably.
- Large compressor fridge (84 l including 6 l freezer) at the front end of the kitchen unit for optimal access from inside and outside the vehicle.
- The handleless **drawers** offer plenty of storage space and are easy to open from both inside and outside the vehicle.
- The **comfortable work surface** can be extended thanks to the sturdy, fold-out worktop.
- **Ambient lighting** on the overhead lockers and kitchen drawers creates a cosy ambience.

- The **practical pull-out** makes changing gas bottles a back-friendly and easy process (option, depending on the layout).
- **Remote display next to the control panel.** The CP Plus included in this equipment line indicates when the gas bottle is empty. You can also switch from summer to winter operation.
- **Total sleeping comfort** thanks to the bed extension in all layouts as well as the cup-plate sleeping system (Ford).
- **Capacious**: all fridges, regardless of whether they are installed at the front or at an ergonomic height, have a volume of 84 litres including the freezer.
- **Extremely spacious** thanks to the exclusive and modern front extension, which extends from the seating lounge into the cab. Standard for Ford, optional for Fiat / Citroën, includes panoramic window.
- Even better: **the integrated spotlights** can be switched on and off by touch (depending on the layout).
- Chic and modern the **handleless overhead lockers** in the Globetrail feature bevelled edges and ambient lighting.
- **Stepless living room floor** with no tripping hazards and plenty of storage space inside the double floor. All cables and pipes are housed inside the double floor and are thus also protected from the cold (Ford).