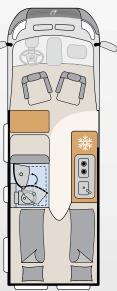

#### 600 DS

Length/width/height (cm): Bed (cm): Bathroom type: Pop-up roof: Front extension:

Chassis: Interior:

599/205/265 Double bed 197×157-140 Swivel bathroom Option Option Fiat / Citroën Kos (option: Scandi)

#### 600 DR

Length/width/height (cm):

Bed (cm): Bathroom type: Pop-up roof:

Front extension:

Chassis: Interior:

599/205/265 Double bed 197×157 Centre bathroom

Option Option Fiat / Citroën Kos (option: Scandi)