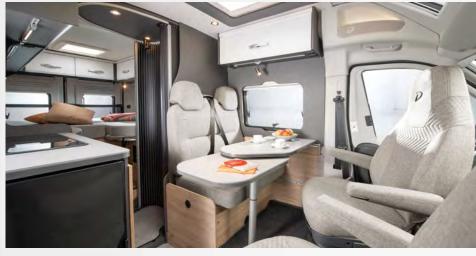

## Your living room on wheels.

When Dethleffs builds a camper van, you can be sure of premium quality, a perfect ambience and well thought-out solutions. After all, our designers live and breathe camping and therefore understand exactly what you want and need.

- **High-quality fabrics**, tasteful colour combinations and high-quality workmanship make the Globetrail a genuine Dethleffs. Flush-fitting windows are included as standard in the Ford-based vehicles.
- **Enjoy some (mobile) home cooking.** The kitchen makes optimal use of the available space. Thanks to a door that opens 180°, the large fridge is easily accessible from both outside and inside the vehicle.
- **Large compressor fridge** (84 l including 6 l freezer) at an ergonomic, easily accessible height. The kitchen includes an extendable, folding worktop for added convenience.
- **Large fridge with drawers** (90 l including 7 l freezer) on the front end of the kitchen unit. This layout also offers an unobstructed line of sight in the living area. The open-plan kitchen offers plenty of storage space with three drawers and a practical apothecary-style drawer.
- The **overhead lockers** provide plenty of space for your equipment.
- **Kitchen** with extra large, spacious and handleless drawers that include a central locking system (ambient lighting depends on the floor plan).