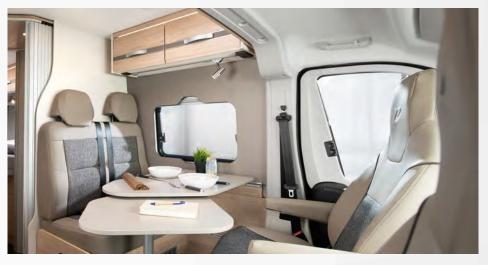

## Your living room on wheels.

Inside the Globetrail you can count on the usual high quality, cosy ambience and well thought-out living solutions from Dethleffs. After all, our designers live and breathe camping and therefore understand exactly what you need.

- **High-quality fabrics**, tasteful colour combinations and high-quality workmanship make the Globetrail a genuine Dethleffs.
- The half-dinette includes a table extension that can be positioned at **different angles** so that four people can sit comfortably.
- Large compressor fridge (84 l including 6 l freezer) at the front end of the kitchen unit for optimal access from inside and outside the vehicle.
- The handleless **drawers** offer plenty of storage space and are easy to open from both inside and outside the vehicle.
- The **comfortable work surface** can be extended thanks to the sturdy, fold-out worktop.
- **Ambient lighting** on the overhead lockers and kitchen drawers creates a cosy ambience.