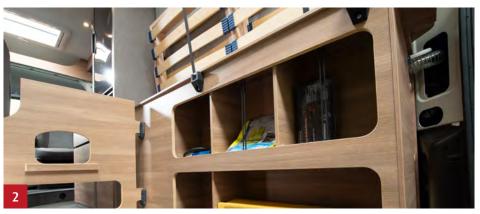

Exterior stickers in an attractive Dethleffs design

Rear shelf unit to store everything you will need on arrival at the campsite

Overhead lockers: all-round overhead lockers (including at the rear) provide extra storage space

## The details make the difference.

Our 17 years of experience in camper van construction reveal themselves in the myriad tiny details. The Dethleffs engineers know what really matters.

- **Standard lashing rings** keep your cargo safe while on the move. If necessary, you can even safely transport a washing machine!
- A practical feature of the Classic product line is the **rear shelf unit**, which ensures that everything you need is immediately to hand on arrival.
- Schuko **sockets** and USB charging ports.
- All manner of cooking utensils can be safely stowed inside the large, **spacious, handleless drawers** with manual central locking system.
- **Capacious**: the various fridge variants have a minimum volume of 84 l with a 3-star freezer.
- There is even room for a **storage compartment** inside the **raised floor**.
- The integrated wardrobes help you keep things neat and tidy and avoid creases in your holiday outfits.
- The **ambient lighting**, which also functions as an entrance light, increases safety and creates a welcoming ambience (depends on the layout).