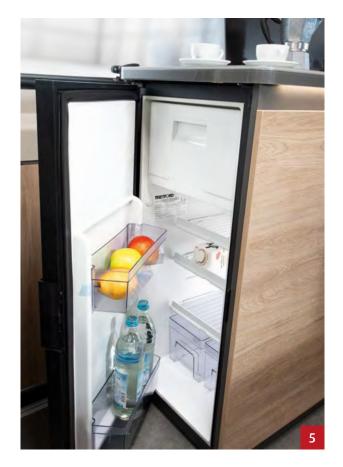

- **High-quality fabrics**, tasteful colour combinations and high-quality workmanship make the Globetrail a genuine Dethleffs. Flush-fitting windows are included as standard in the Ford-based vehicles.
- **Enjoy some (mobile) home cooking.** The kitchen makes optimal use of the available space. Thanks to a door that opens 180°, the large fridge is easily accessible from both outside and inside the vehicle.
- **Large compressor fridge** (84 l including 6 l freezer) at an ergonomic, easily accessible height. The kitchen includes an extendable, folding worktop for added convenience.
- **Large fridge with drawers** (90 l including 7 l freezer) on the front end of the kitchen unit. This layout also offers an unobstructed line of sight in the living area. The open-plan kitchen offers plenty of storage space with three drawers and a practical apothecary-style drawer.
- The **overhead lockers** provide plenty of space for your equipment.
- **Kitchen** with extra large, spacious and handleless drawers that include a central locking system (ambient lighting depends on the floor plan).

## The details make the difference.

Our 17 years of experience in camper van construction reveal themselves in the myriad tiny details. The Dethleffs engineers know what really matters.

- **Standard lashing rings** keep your cargo safe while on the move. If necessary, you can even safely transport a washing machine!
- A practical feature of the Classic product line is the **rear shelf unit**, which ensures that everything you need is immediately to hand on arrival.
- Schuko **sockets** and USB charging ports.
- All manner of cooking utensils can be safely stowed inside the large, **spacious, handleless drawers** with manual central locking system.
- **Capacious**: the various fridge variants have a minimum volume of 84 l with a 3-star freezer.
- There is even room for a **storage compartment** inside the **raised floor**.
- The integrated wardrobes help you keep things neat and tidy and avoid creases in your holiday outfits.
- The **ambient lighting**, which also functions as an entrance light, increases safety and creates a welcoming ambience (depends on the layout).

- The **practical pull-out** makes changing gas bottles a back-friendly and easy process (option, depending on the layout).
- **Remote display next to the control panel.** The CP Plus included in this equipment line indicates when the gas bottle is empty. You can also switch from summer to winter operation.
- **Total sleeping comfort** thanks to the bed extension in all layouts as well as the cup-plate sleeping system (Ford).
- **Capacious**: all fridges, regardless of whether they are installed at the front or at an ergonomic height, have a volume of 84 litres including the freezer.
- **Extremely spacious** thanks to the exclusive and modern front extension, which extends from the seating lounge into the cab. Standard for Ford, optional for Fiat / Citroën, includes panoramic window.
- Even better: **the integrated spotlights** can be switched on and off by touch (depending on the layout).
- Chic and modern the **handleless overhead lockers** in the Globetrail feature bevelled edges and ambient lighting.
- **Stepless living room floor** with no tripping hazards and plenty of storage space inside the double floor. All cables and pipes are housed inside the double floor and are thus also protected from the cold (Ford).