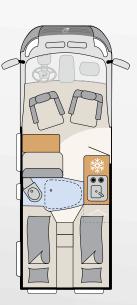

# The choice is yours.

Your search is over. A total of 14 layouts, three different chassis types in three different lengths, and no fewer than five different bathrooms provide a freedom of choice that only a few manufacturers can offer.

## Overview.

Length/width/height (cm): Bed (cm): Bathroom type: Pop-up roof:

Front extension: Chassis:

Interior:

599/205/265 Double bed 197 × 154 – 140 Fixed bathroom Option Not possible Fiat / Citroën Hygge