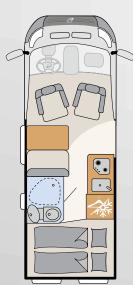

#### **590 DK**

Length/width/height (cm):

Bed (cm):

Bathroom type:

Pop-up roof:

Front extension:

Chassis: Interior: 598/206/278
Double bed 201×145
Compact bathroom
Not possible
Standard equipment
Ford
Kos