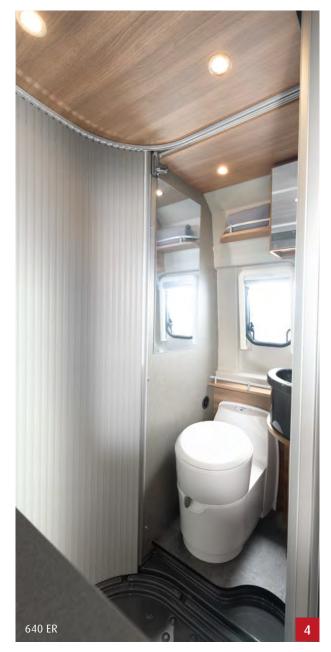

#### **640 ER**

Length/width/height (cm):

Bed (cm): Bathroom type:

Pop-up roof:

Front extension:

Chassis: Interior:

636/205/265 Single beds 194-190 × 196 Centre bathroom Option Not possible Fiat / Citroën Hygge

# Three bathroom types – something for everyone.

All bathrooms offer sufficient headroom and a variety of shelves and high-quality fittings. This ensures that everyone can find the right bathroom for their needs – choose from the spacious swivel bathroom, the practical centre bathroom and the luxurious comfort bathroom.

- **Swivel bathroom**: the spacious bathroom with swivel wall offers extra freedom of movement when showering. The specially shaped swivel wall maximises the available space when showering without taking up space in the bathroom when the sink is in the useable position.
- **Centre bathroom:** dual use of the living room creates space for a large bathroom. With either an attractive fixed sink or a variable swivel sink, depending on the floor plan.
- **Comfort bathroom**: improved solution: the spacious bathroom can be converted into a large 87 × 47 cm shower area in just a few easy steps for maximum comfort when showering.