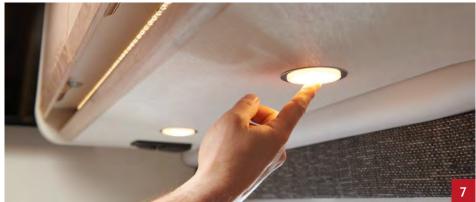

Large **awning** with 3.5-metre length

**Awning light:** dimmable exterior lighting creates a pleasant outdoor ambience

Front extension for an incredibly spacious interior

Truma CP Plus control panel

**LED spotlights** including touch function under the overhead lockers

- The **practical pull-out** makes changing gas bottles a back-friendly and easy process (option, depending on the layout).
- **Remote display next to the control panel.** The CP Plus included in this equipment line indicates when the gas bottle is empty. You can also switch from summer to winter operation.
- **Total sleeping comfort** thanks to the bed extension in all layouts as well as the cup-plate sleeping system (Ford).
- **Capacious**: all fridges, regardless of whether they are installed at the front or at an ergonomic height, have a volume of 84 litres including the freezer.
- **Extremely spacious** thanks to the exclusive and modern front extension, which extends from the seating lounge into the cab. Standard for Ford, optional for Fiat / Citroën, includes panoramic window.
- Even better: **the integrated spotlights** can be switched on and off by touch (depending on the layout).
- Chic and modern the **handleless overhead lockers** in the Globetrail feature bevelled edges and ambient lighting.
- **Stepless living room floor** with no tripping hazards and plenty of storage space inside the double floor. All cables and pipes are housed inside the double floor and are thus also protected from the cold (Ford).