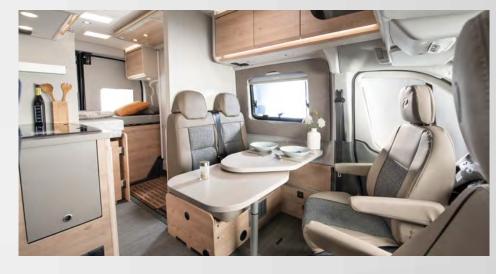

## Your living room on wheels.

Inside the Globetrail you can count on the usual high quality, cosy ambience and well thought-out living solutions from Dethleffs. After all, our designers live and breathe camping and therefore understand exactly what you need.

- **High-quality fabrics**, tasteful colour combinations and high-quality workmanship make the Globetrail a genuine Dethleffs.
- The half-dinette includes a table extension that can be positioned at **different angles** so that four people can sit comfortably.
- Large compressor fridge (84 l including 6 l freezer) at the front end of the kitchen unit for optimal access from inside and outside the vehicle.
- The handleless **drawers** offer plenty of storage space and are easy to open from both inside and outside the vehicle.
- The **comfortable work surface** can be extended thanks to the sturdy, fold-out worktop.
- **Ambient lighting** on the overhead lockers and kitchen drawers creates a cosy ambience.