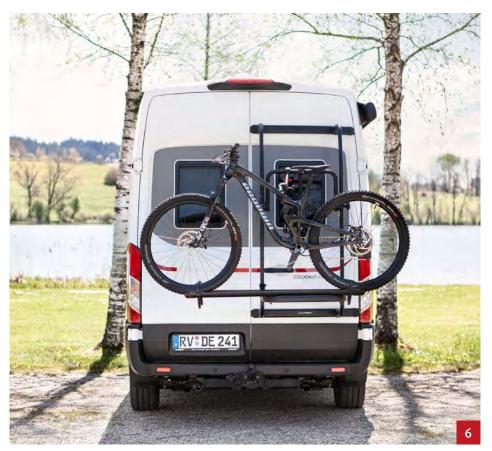

### It's a perfect fit!

For Globetrail models on a Ford chassis.

- **Safe:** if your valuables are well protected, a visit to the beach becomes even more relaxing.
- **Thermal insulation** for the rear doors. Keeps the heat in and the cold out. Or vice versa. The folding function allows free access to the rear garage at all times.
- **Mosquito net for the side sliding door** provides reliable protection against mosquitoes and other insects.
- The driver's cabin carpet for vehicles with manual or automatic transmission is tailormade and creates a pleasant, homely atmosphere.
- **Additional children's bed** for the cab: this travel cot is quick to set up, takes up little space and is ideal for small children.
- "Totally black" bike rack for attachment to the rear doors; holds two bicycles; an extension kit for a third bike is optionally available.
- **Shower head holder for outdoor shower:** simply hook in the shower hose and you're
- Naviceiver ZENEC Z-N965: the Zenec navigation system, including Dethleffs start screen, brings the most advanced navigation and innovative multimedia to your motorhome.