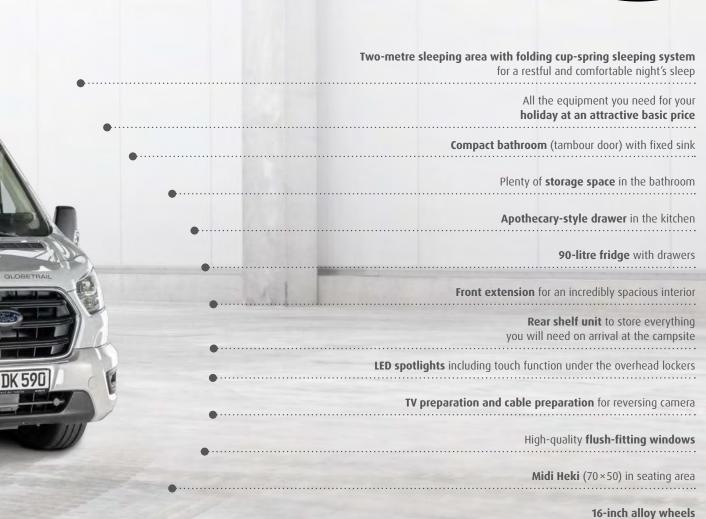

# The Dethleffs Globetrail Classic.

Your holiday home with up to five berths (with optional pop-up roof and additional guest bed)

All the equipment you need for your holiday at an attractive basic price

Exterior stickers in an attractive Dethleffs design

Rear shelf unit to store everything you will need on arrival at the campsite

Overhead lockers: all-round overhead lockers (including at the rear) provide extra storage space

The practical lashing rings (lashing rails are optional) let you safely **transport bicycles** and larger items

TV preparation and cable preparation for reversing camera

Midi Heki (70×50) in seating area

#### Ford:

- 16" alloy wheels
- Basic exterior stickers
- Kos interior
- Extended, 2-metre-long bed with cup-spring sleeping system
- Open cab design
- Handleless overhead lockers and kitchen cabinets
- Standard floor with storage compartments
- Compact bathroom with fixed sink
- Apothecary-style drawer in the kitchen