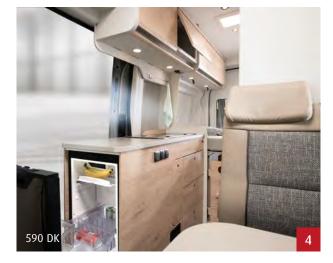

#### **590 DK**

Length/width/height (cm):

Bed (cm):

Bathroom type:

Pop-up roof:

Front extension:

Chassis: Interior: 598/206/278
Double bed 201×145
Compact bathroom
Not possible
Standard equipment
Ford
Kos

- **High-quality fabrics**, tasteful colour combinations and high-quality workmanship make the Globetrail a genuine Dethleffs. Flush-fitting windows are included as standard in the Ford-based vehicles.
- **Enjoy some (mobile) home cooking.** The kitchen makes optimal use of the available space. Thanks to a door that opens 180°, the large fridge is easily accessible from both outside and inside the vehicle.
- **Large compressor fridge** (84 l including 6 l freezer) at an ergonomic, easily accessible height. The kitchen includes an extendable, folding worktop for added convenience.
- **Large fridge with drawers** (90 l including 7 l freezer) on the front end of the kitchen unit. This layout also offers an unobstructed line of sight in the living area. The open-plan kitchen offers plenty of storage space with three drawers and a practical apothecary-style drawer.
- The **overhead lockers** provide plenty of space for your equipment.
- **Kitchen** with extra large, spacious and handleless drawers that include a central locking system (ambient lighting depends on the floor plan).