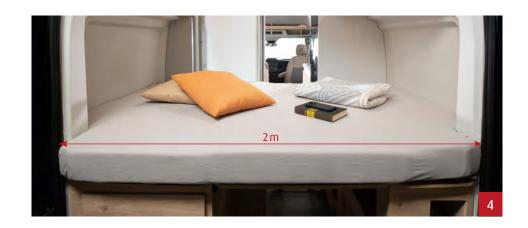

## GLOBETRAIL

Bed extension for a sleeping area with a **length of at least two metres** 

**Headroom**: thanks to the double floor, all cables and pipes are routed underfloor and protected against the cold – stepless transition from the rear to the cab with 1.94-metre headroom

#### Sweet dreams.

There is no need to sacrifice comfort while on the road. A comfortable, spacious bed made of high-quality materials ensures total relaxation.

- **Double bed and oasis of relaxation in one.** Of course, with a real folding slatted frame. The overhead lockers include ambient lighting that creates a pleasant mood.
- Large, extremely comfortable transverse bed with thick mattress. No need to stack the bed bases as they are foldable.
- The **seating lounge can be converted** to create an additional berth.
- The high-quality ergonomic **cup springs** adapt to the sleeper's spine in a tailored and precise manner. Naturally, the cup-spring sleeping system can be easily folded away to create storage space or to use the large shower.
- **Sleep like a log:** the bed surface includes extensions at both ends that create a luxurious sleeping area.

#### At home on the road.

There is no need to sacrifice comfort while on the road. Thanks to an optimal use of space and premium materials, the feel-good factor is guaranteed on every trip.

- **Double bed and oasis of relaxation** in one. Of course, with a real folding slatted frame.
- Large, extremely comfortable transverse bed with thick mattress. No need to stack the bed bases as they are foldable.
- The **standard overhead lockers** above the rear door provide additional storage space.
- The high-quality ergonomic **cup springs** adapt to the sleeper's spine in a tailored and precise manner. Naturally, the slatted frame is foldable for easy conversion from bed to storage space.
- **Sleep like a log:** the bed surface includes extensions at both ends that create a luxurious sleeping area.