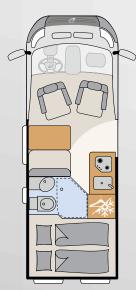

#### 600 DS

Length/width/height (cm): Bed (cm): Bathroom type: Pop-up roof: Front extension:

Chassis: Interior:

599/205/265 Double bed 197×157-140 Swivel bathroom Option Option Fiat / Citroën Kos (option: Scandi)

#### 640 ES

Length/width/height (cm):

Bed (cm): Bathroom type: Pop-up roof: Front extension:

Chassis: Interior:

636/205/265 Single bed 195-179×197 Swivel bathroom Option Option Fiat / Citroën Kos (option: Scandi)

Length/width/height (cm): Bed (cm):

Bathroom type: Pop-up roof:

Front extension:

Chassis: Interior:

541/205/265 Double bed 197×132-118 Centre bathroom Option Option Fiat / Citroën Kos (option: Scandi)

#### 600 DR

Length/width/height (cm):

Bed (cm): Bathroom type: Pop-up roof:

Front extension:

Chassis: Interior:

599/205/265 Double bed 197×157 Centre bathroom

Option Option Fiat / Citroën Kos (option: Scandi)

#### **600 ER**

Length/width/height (cm):599/205/265Bed (cm):Single beds 191-176×197Bathroom type:Centre bathroomPop-up roof:OptionFront extension:OptionChassis:Fiat/CitroënInterior:Kos (option: Scandi)

#### 640 ER

Length/width/height (cm): Bed (cm):

Bathroom type: Pop-up roof:

Front extension:

Chassis: Interior:

636/205/265 Single bed 194-190×197 Centre bathroom Option Option Fiat / Citroën Kos (option: Scandi)

#### 590 DC

Length/width/height (cm):

Bed (cm): Bathroom type:

Pop-up roof: Front extension:

Chassis:

Interior:

598/206/278 Double bed 201×136-126 Comfort bathroom Not possible Standard equipment

Ford Kos