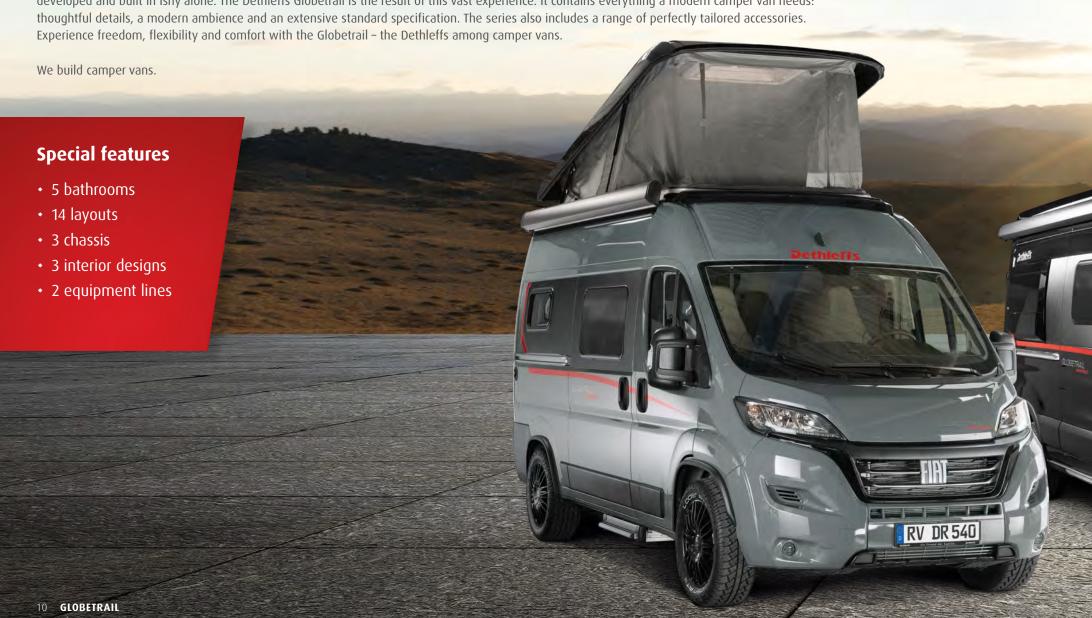

# The Dethleffs Globetrail series.

Dethleffs has been in the leisure vehicle business for over 90 years. Over the past two decades, more than 60,000 camper vans were designed, developed and built in Isny alone. The Dethleffs Globetrail is the result of this vast experience. It contains everything a modern camper van needs:

# The choice is yours.

Your search is over. A total of 14 layouts, three different chassis types in three different lengths, and no fewer than five different bathrooms provide a freedom of choice that only a few manufacturers can offer.