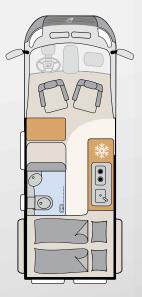

#### 600 DS

Length/width/height (cm): Bed (cm): Bathroom type: Pop-up roof: Front extension:

Chassis: Interior:

599/205/265 Double bed 197×157-140 Swivel bathroom Option Option Fiat / Citroën Kos (option: Scandi)

#### 640 ES

Length/width/height (cm):

Bed (cm): Bathroom type: Pop-up roof: Front extension:

Chassis: Interior:

636/205/265 Single bed 195-179×197 Swivel bathroom Option Option Fiat / Citroën Kos (option: Scandi)

Length/width/height (cm): Bed (cm):

Bathroom type: Pop-up roof:

Front extension:

Chassis: Interior:

541/205/265 Double bed 197×132-118 Centre bathroom Option Option Fiat / Citroën Kos (option: Scandi)

#### 600 DR

Length/width/height (cm):

Bed (cm): Bathroom type: Pop-up roof:

Front extension:

Chassis: Interior:

599/205/265 Double bed 197×157 Centre bathroom

Option Option Fiat / Citroën Kos (option: Scandi)

#### **600 ER**

Length/width/height (cm):599/205/265Bed (cm):Single beds 191-176×197Bathroom type:Centre bathroomPop-up roof:OptionFront extension:OptionChassis:Fiat/CitroënInterior:Kos (option: Scandi)

#### 640 ER

Length/width/height (cm): Bed (cm):

Bathroom type: Pop-up roof:

Front extension:

Chassis: Interior:

636/205/265 Single bed 194-190×197 Centre bathroom Option Option Fiat / Citroën Kos (option: Scandi)

#### 590 DC

Length/width/height (cm):

Bed (cm): Bathroom type:

Pop-up roof: Front extension:

Chassis:

Interior:

598/206/278 Double bed 201×136-126 Comfort bathroom Not possible Standard equipment

Ford Kos