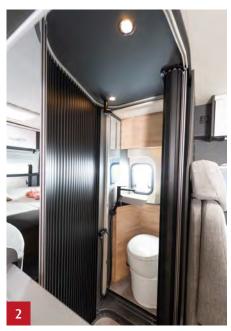

# Three bathroom types – something for everyone.

All bathrooms offer sufficient headroom and a variety of shelves and high-quality fittings. This ensures that everyone can find the right bathroom for their needs – choose from the spacious swivel bathroom, the practical centre bathroom and the luxurious comfort bathroom.

- **Swivel bathroom**: the spacious bathroom with swivel wall offers extra freedom of movement when showering. The specially shaped swivel wall maximises the available space when showering without taking up space in the bathroom when the sink is in the useable position.
- **Centre bathroom:** dual use of the living room creates space for a large bathroom. With either an attractive fixed sink or a variable swivel sink, depending on the floor plan.
- **Comfort bathroom**: improved solution: the spacious bathroom can be converted into a large 87 × 47 cm shower area in just a few easy steps for maximum comfort when showering.