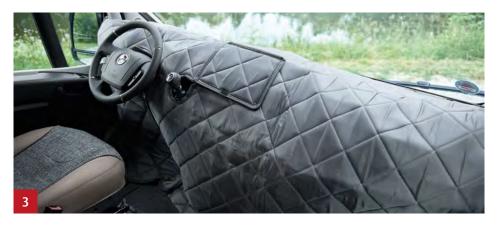

### The family-friendly Globetrail.

Our innovative folding roof lets you extend the available living space by creating an additional bedroom on the upper level - with sensational panoramic views.

- A different kind of panorama. The openable **panoramic window** provides a loft-like ambience with more daylight. The matching roof lining with all-round LED lighting creates a homely atmosphere even after sunset.
- The **canvas walls in the folding roof** allow different degrees of darkening from completely closed to an open "convertible" version (see Fig. 4).
- Enjoy a **clear view of the starry sky** while staying fully protected thanks to a finemesh mosquito net that also lets you feel the cool evening air.
- **Sleep even better!** The high-quality, 6-cm-thick cold foam mattress comes in a standard size of 209×143 cm. The base consists of optimally matched real wood slats which also provide ventilation for the mattress.