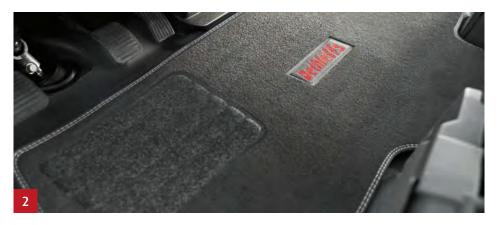

### It's a perfect fit!

For Globetrail models on a Fiat/Citroën chassis.

- Black gloss 18" **alloy wheels** lend your Globetrail an individual touch.
- The made-to-measure driver's cabin carpet directly adjoins the standard living area carpet for an even cosier ambience in your vehicle.
- The **dashboard cover** with insulating function protects the dashboard from harmful UV radiation in summer and retains the heat in winter.
- **Thermal insulation** for the rear doors. Keeps the heat in and the cold out. Or vice versa. The folding function allows free access to the rear garage at all times.
- Multifunctional holder including suction cup holder and table leg extension lets you use the table outdoors (e.g. as a bar). It can also be used inside the vehicle as a towel holder or clothes rail.
- **Mosquito net** for the rear doors. Provides lasting protection against uninvited visitors.
- **Shower grid** in matt black for the Globetrail 600 DS/600 DK and 640 ES/640 EK.
- **Sunblind** for the front and side windows.
- **Dethleffs Multimedia Package**: ZENEC Z-E3766EHG navigation device including navigation software for camper vans and matching reversing camera including LED light and motion detector.

### It's a perfect fit!

For Globetrail models on a Ford chassis.

- **Safe:** if your valuables are well protected, a visit to the beach becomes even more relaxing.
- **Thermal insulation** for the rear doors. Keeps the heat in and the cold out. Or vice versa. The folding function allows free access to the rear garage at all times.
- **Mosquito net for the side sliding door** provides reliable protection against mosquitoes and other insects.
- The driver's cabin carpet for vehicles with manual or automatic transmission is tailormade and creates a pleasant, homely atmosphere.
- **Additional children's bed** for the cab: this travel cot is quick to set up, takes up little space and is ideal for small children.
- "Totally black" bike rack for attachment to the rear doors; holds two bicycles; an extension kit for a third bike is optionally available.
- **Shower head holder for outdoor shower:** simply hook in the shower hose and you're
- Naviceiver ZENEC Z-N965: the Zenec navigation system, including Dethleffs start screen, brings the most advanced navigation and innovative multimedia to your motorhome.