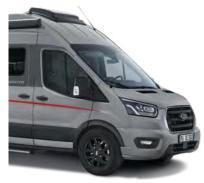

# The design.

Interior Hygge (Cape Town + Hygge)

White (standard)

Thunder Grey (Lanzarote Grey)

**Expedition Grey** (Campovolo Grey)

Artense Grey Metallic

Graphite Grey Metallic (Black Metallic)

16" alloy wheels: optional

Interior Kos (Noce Nagano + Camino)

Frost White (standard)

Magnetic Grey Metallic (option)

Grey Matter (option)

Obsidian Black Metallic (option)

16" alloy wheels: standard

## The design.

Interior Kos (Noce Nagano + Camino)

Interior Scandi (Amberes Oak + Scandi)

White (standard)

Thunder Grey (Lanzarote Grey)

**Expedition Grey** (Campovolo Grey)

Artense Grey Metallic

Graphite Grey Metallic (Black Metallic)

16" alloy wheels

Interior Kos (Noce Nagano + Camino)

Frost White (standard)

Magnetic Grey Metallic (option)

Grey Matter (option)

Obsidian Black Metallic (option)

16" alloy wheels