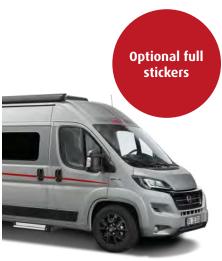

**Bumper** matching the vehicle colour 

16" alloy wheels (18" tyres available via accessories)

Full exterior stickers

**Ergonomic rear pull-out** to store all the equipment

you will need on arrival at the campsite