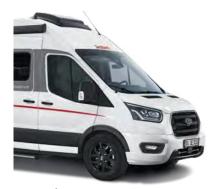

Interior Kos (Noce Nagano + Camino)

Frost White (standard)

Magnetic Grey Metallic (option)

Grey Matter (option)

Obsidian Black Metallic (option)

16" alloy wheels: standard

16" alloy wheels

Interior Kos (Noce Nagano + Camino)

Frost White (standard)

Magnetic Grey Metallic (option)

Grey Matter (option)

Obsidian Black Metallic (option)

16" alloy wheels