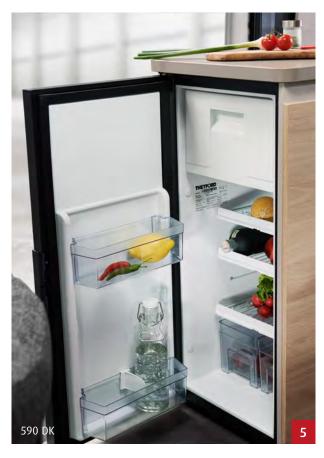

#### **590 DK**

Length/width/height (cm):

Bed (cm):

Bathroom type:

Pop-up roof:

Front extension:

Chassis: Interior: 598/206/278
Double bed 201×145
Compact bathroom
Not possible
Standard equipment
Ford
Kos

#### 590 DC

Length/width/height (cm):

Bed (cm): Bathroom type:

Pop-up roof: Front extension:

Chassis:

Interior:

598/206/278 Double bed 201×136-126 Comfort bathroom Not possible Standard equipment

Ford Kos