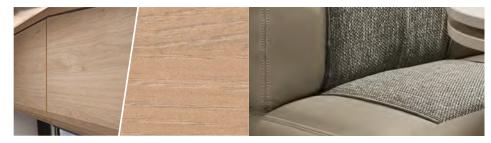

- **High-quality fabrics**, tasteful colour combinations and high-quality workmanship make the Globetrail a genuine Dethleffs. Flush-fitting windows are included as standard in the Ford-based vehicles.
- **Enjoy some (mobile) home cooking.** The kitchen makes optimal use of the available space. Thanks to a door that opens 180°, the large fridge is easily accessible from both outside and inside the vehicle.
- **Large compressor fridge** (84 l including 6 l freezer) at an ergonomic, easily accessible height. The kitchen includes an extendable, folding worktop for added convenience.
- **Large fridge with drawers** (90 l including 7 l freezer) on the front end of the kitchen unit. This layout also offers an unobstructed line of sight in the living area. The open-plan kitchen offers plenty of storage space with three drawers and a practical apothecary-style drawer.
- The **overhead lockers** provide plenty of space for your equipment.
- **Kitchen** with extra large, spacious and handleless drawers that include a central locking system (ambient lighting depends on the floor plan).

- **High-quality fabrics**, tasteful colour combinations and high-quality workmanship make the Globetrail a genuine Dethleffs.
- The half-dinette includes a table extension that can be positioned at **different angles** so that four people can sit comfortably.
- Large compressor fridge (84 l including 6 l freezer) at the front end of the kitchen unit for optimal access from inside and outside the vehicle.
- The handleless **drawers** offer plenty of storage space and are easy to open from both inside and outside the vehicle.
- The **comfortable work surface** can be extended thanks to the sturdy, fold-out worktop.
- **Ambient lighting** on the overhead lockers and kitchen drawers creates a cosy ambience.