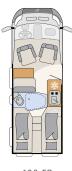

## Overview.

Length/width/height (cm): Bed (cm): Bathroom type: Pop-up roof:

Front extension: Chassis:

Interior:

599/205/265 Double bed 197 × 154 – 140 Fixed bathroom Option Not possible Fiat / Citroën Hygge

#### 600 DK

Length/width/height (cm):

Bed (cm): Bathroom type: Pop-up roof:

Front extension:

Chassis: Interior:

599/205/265 Double bed 197×157-140 Compact bathroom Option Not possible Fiat / Citroën Hygge

#### 640 EK

Length/width/height (cm): Bed (cm):

Bathroom type: Pop-up roof:

Front extension: Chassis:

Interior:

636/205/265 Single beds 195-179×197 Compact bathroom Option Not possible Fiat / Citroën Hygge

#### **540 DR**

Length/width/height (cm):

Bed (cm): Bathroom type: Pop-up roof:

Front extension:

Chassis: Interior:

541/205/265 Double bed 197×132-118 Centre bathroom Option Not possible Fiat / Citroën

Hygge

#### 600 DR

Length/width/height (cm): Bed (cm):

Bathroom type: Pop-up roof:

Front extension:

Chassis: Interior:

599/205/265 Double bed 197×157 Compact bathroom Option Not possible Fiat / Citroën Hygge

#### **640 ER**

Length/width/height (cm):

Bed (cm): Bathroom type:

Pop-up roof:

Front extension:

Chassis: Interior:

636/205/265 Single beds 194-190 × 196 Centre bathroom Option Not possible Fiat / Citroën Hygge

#### **590 DK**

Length/width/height (cm):

Bed (cm):

Bathroom type:

Pop-up roof:

Front extension:

Chassis: Interior: 598/206/278
Double bed 201×145
Compact bathroom
Not possible
Standard equipment
Ford
Kos