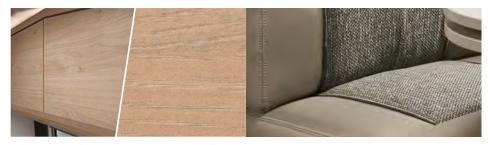

- **High-quality fabrics**, tasteful colour combinations and high-quality workmanship make the Globetrail a genuine Dethleffs. Flush-fitting windows are included as standard in the Ford-based vehicles.
- **Enjoy some (mobile) home cooking.** The kitchen makes optimal use of the available space. Thanks to a door that opens 180°, the large fridge is easily accessible from both outside and inside the vehicle.
- **Large compressor fridge** (84 l including 6 l freezer) at an ergonomic, easily accessible height. The kitchen includes an extendable, folding worktop for added convenience.
- **Large fridge with drawers** (90 l including 7 l freezer) on the front end of the kitchen unit. This layout also offers an unobstructed line of sight in the living area. The open-plan kitchen offers plenty of storage space with three drawers and a practical apothecary-style drawer.
- The **overhead lockers** provide plenty of space for your equipment.
- **Kitchen** with extra large, spacious and handleless drawers that include a central locking system (ambient lighting depends on the floor plan).

- **High-quality fabrics**, tasteful colour combinations and high-quality workmanship make the Globetrail a genuine Dethleffs.
- The half-dinette includes a table extension that can be positioned at **different angles** so that four people can sit comfortably.
- Large compressor fridge (84 l including 6 l freezer) at the front end of the kitchen unit for optimal access from inside and outside the vehicle.
- The handleless **drawers** offer plenty of storage space and are easy to open from both inside and outside the vehicle.
- The **comfortable work surface** can be extended thanks to the sturdy, fold-out worktop.
- **Ambient lighting** on the overhead lockers and kitchen drawers creates a cosy ambience.