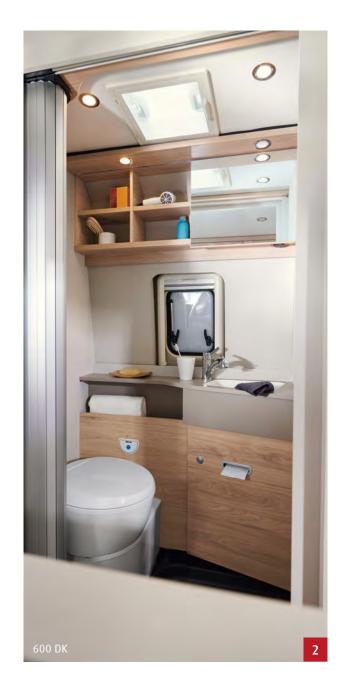

#### 600 DK

Length/width/height (cm):

Bed (cm): Bathroom type: Pop-up roof:

Front extension:

Chassis: Interior:

599/205/265 Double bed 197×157-140 Compact bathroom Option Not possible Fiat / Citroën Hygge

# Bathrooms as individual as you are.

Every camper has his or her habits.

At Dethleffs, we know this from our own experience.

That's why we don't just offer you one bathroom, but rather a selection of bathroom concepts to choose from – depending on the layout. From compact to spacious.

From simple to sophisticated.

Just the way you like it.

- **Fixed bathroom**: functional bathroom with large shower, storage options and mirror surfaces.
- **Stellantis compact bathroom**: extremely spacious thanks to the optimum room layout, plenty of room for showering.
- **Ford compact bathroom**: extremely spacious thanks to the optimum room layout, plenty of room for showering.
- **Centre bathroom:** dual use of the living room creates space for a large bathroom. With either an attractive fixed sink or a variable swivel sink, depending on the floor plan.