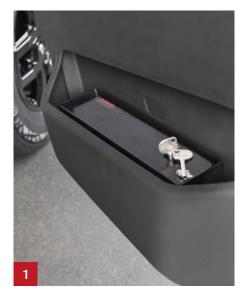

### It's a perfect fit!

For Globetrail models on a Fiat/Citroën chassis.

- Black gloss 18" **alloy wheels** lend your Globetrail an individual touch.
- The made-to-measure driver's cabin carpet directly adjoins the standard living area carpet for an even cosier ambience in your vehicle.
- The **dashboard cover** with insulating function protects the dashboard from harmful UV radiation in summer and retains the heat in winter.
- **Thermal insulation** for the rear doors. Keeps the heat in and the cold out. Or vice versa. The folding function allows free access to the rear garage at all times.
- Multifunctional holder including suction cup holder and table leg extension lets you use the table outdoors (e.g. as a bar). It can also be used inside the vehicle as a towel holder or clothes rail.
- **Mosquito net** for the rear doors. Provides lasting protection against uninvited visitors.
- **Shower grid** in matt black for the Globetrail 600 DS/600 DK and 640 ES/640 EK.
- **Sunblind** for the front and side windows.
- **Dethleffs Multimedia Package**: ZENEC Z-E3766EHG navigation device including navigation software for camper vans and matching reversing camera including LED light and motion detector.