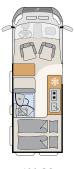

#### 600 DS

Length/width/height (cm): Bed (cm): Bathroom type: Pop-up roof: Front extension:

Chassis: Interior:

599/205/265 Double bed 197×157-140 Swivel bathroom Option Option Fiat / Citroën Kos (option: Scandi)

#### 640 ES

Length/width/height (cm):

Bed (cm): Bathroom type: Pop-up roof: Front extension:

Chassis: Interior:

636/205/265 Single bed 195-179×197 Swivel bathroom Option Option Fiat / Citroën Kos (option: Scandi)

Length/width/height (cm): Bed (cm):

Bathroom type: Pop-up roof:

Front extension:

Chassis: Interior:

541/205/265 Double bed 197×132-118 Centre bathroom Option Option Fiat / Citroën Kos (option: Scandi)

#### 600 DR

Length/width/height (cm):

Bed (cm): Bathroom type: Pop-up roof:

Front extension:

Chassis: Interior:

599/205/265 Double bed 197×157 Centre bathroom

Option Option Fiat / Citroën Kos (option: Scandi)

#### **600 ER**

Length/width/height (cm):599/205/265Bed (cm):Single beds 191-176×197Bathroom type:Centre bathroomPop-up roof:OptionFront extension:OptionChassis:Fiat/CitroënInterior:Kos (option: Scandi)

#### 640 ER

Length/width/height (cm): Bed (cm):

Bathroom type: Pop-up roof:

Front extension:

Chassis: Interior:

636/205/265 Single bed 194-190×197 Centre bathroom Option Option Fiat / Citroën Kos (option: Scandi)

#### 590 DC

Length/width/height (cm):

Bed (cm): Bathroom type:

Pop-up roof: Front extension:

Chassis:

Interior:

598/206/278 Double bed 201×136-126 Comfort bathroom Not possible Standard equipment

Ford Kos