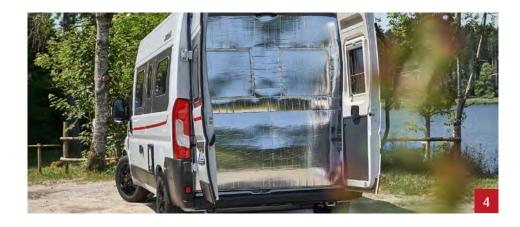

### The family-friendly Globetrail.

Our innovative folding roof lets you extend the available living space by creating an additional bedroom on the upper level - with sensational panoramic views.

- A different kind of panorama. The openable **panoramic window** provides a loft-like ambience with more daylight. The matching roof lining with all-round LED lighting creates a homely atmosphere even after sunset.
- The **canvas walls in the folding roof** allow different degrees of darkening from completely closed to an open "convertible" version (see Fig. 4).
- Enjoy a **clear view of the starry sky** while staying fully protected thanks to a finemesh mosquito net that also lets you feel the cool evening air.
- **Sleep even better!** The high-quality, 6-cm-thick cold foam mattress comes in a standard size of 209×143 cm. The base consists of optimally matched real wood slats which also provide ventilation for the mattress.

### It's a perfect fit!

For Globetrail models on a Fiat/Citroën chassis.

- Black gloss 18" **alloy wheels** lend your Globetrail an individual touch.
- The made-to-measure driver's cabin carpet directly adjoins the standard living area carpet for an even cosier ambience in your vehicle.
- The **dashboard cover** with insulating function protects the dashboard from harmful UV radiation in summer and retains the heat in winter.
- **Thermal insulation** for the rear doors. Keeps the heat in and the cold out. Or vice versa. The folding function allows free access to the rear garage at all times.
- Multifunctional holder including suction cup holder and table leg extension lets you use the table outdoors (e.g. as a bar). It can also be used inside the vehicle as a towel holder or clothes rail.
- **Mosquito net** for the rear doors. Provides lasting protection against uninvited visitors.
- **Shower grid** in matt black for the Globetrail 600 DS/600 DK and 640 ES/640 EK.
- **Sunblind** for the front and side windows.
- **Dethleffs Multimedia Package**: ZENEC Z-E3766EHG navigation device including navigation software for camper vans and matching reversing camera including LED light and motion detector.