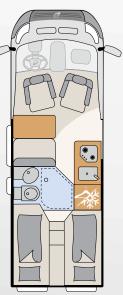

## Overview.

Length/width/height (cm): Bed (cm): Bathroom type: Pop-up roof:

Front extension: Chassis:

Interior:

599/205/265 Double bed 197 × 154 – 140 Fixed bathroom Option Not possible Fiat / Citroën Hygge

#### 600 DK

Length/width/height (cm):

Bed (cm): Bathroom type: Pop-up roof:

Front extension:

Chassis: Interior:

599/205/265 Double bed 197×157-140 Compact bathroom Option Not possible Fiat / Citroën Hygge

#### 640 EK

Length/width/height (cm): Bed (cm):

Bathroom type: Pop-up roof:

Front extension: Chassis:

Interior:

636/205/265 Single beds 195-179×197 Compact bathroom Option Not possible Fiat / Citroën Hygge

#### **540 DR**

Length/width/height (cm):

Bed (cm): Bathroom type: Pop-up roof:

Front extension:

Chassis: Interior:

541/205/265 Double bed 197×132-118 Centre bathroom Option Not possible Fiat / Citroën

Hygge

#### 600 DR

Length/width/height (cm): Bed (cm):

Bathroom type: Pop-up roof:

Front extension:

Chassis: Interior:

599/205/265 Double bed 197×157 Compact bathroom Option Not possible Fiat / Citroën Hygge

#### **640 ER**

Length/width/height (cm):

Bed (cm): Bathroom type:

Pop-up roof:

Front extension:

Chassis: Interior:

636/205/265 Single beds 194-190 × 196 Centre bathroom Option Not possible Fiat / Citroën Hygge

#### **590 DK**

Length/width/height (cm):

Bed (cm):

Bathroom type:

Pop-up roof:

Front extension:

Chassis: Interior: 598/206/278
Double bed 201×145
Compact bathroom
Not possible
Standard equipment
Ford
Kos