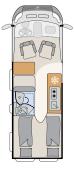

## Overview.

#### 600 DS

Length/width/height (cm): Bed (cm): Bathroom type: Pop-up roof: Front extension:

Chassis: Interior:

599/205/265 Double bed 197×157-140 Swivel bathroom Option Option Fiat / Citroën Kos (option: Scandi)

#### 640 ES

Length/width/height (cm):

Bed (cm): Bathroom type: Pop-up roof: Front extension:

Chassis: Interior:

636/205/265 Single bed 195-179×197 Swivel bathroom Option Option Fiat / Citroën Kos (option: Scandi)