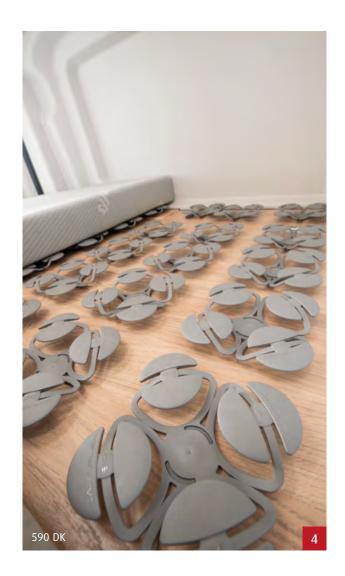

### The family-friendly Globetrail.

Our innovative folding roof lets you extend the available living space by creating an additional bedroom on the upper level - with sensational panoramic views.

- A different kind of panorama. The openable **panoramic window** provides a loft-like ambience with more daylight. The matching roof lining with all-round LED lighting creates a homely atmosphere even after sunset.
- The **canvas walls in the folding roof** allow different degrees of darkening from completely closed to an open "convertible" version (see Fig. 4).
- Enjoy a **clear view of the starry sky** while staying fully protected thanks to a finemesh mosquito net that also lets you feel the cool evening air.
- **Sleep even better!** The high-quality, 6-cm-thick cold foam mattress comes in a standard size of 209×143 cm. The base consists of optimally matched real wood slats which also provide ventilation for the mattress.