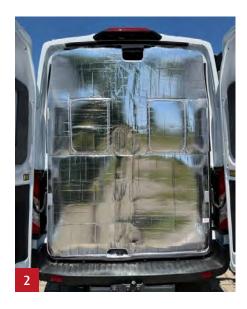

### It's a perfect fit!

For Globetrail models on a Fiat/Citroën chassis.

- Black gloss 18" **alloy wheels** lend your Globetrail an individual touch.
- The made-to-measure driver's cabin carpet directly adjoins the standard living area carpet for an even cosier ambience in your vehicle.
- The **dashboard cover** with insulating function protects the dashboard from harmful UV radiation in summer and retains the heat in winter.
- **Thermal insulation** for the rear doors. Keeps the heat in and the cold out. Or vice versa. The folding function allows free access to the rear garage at all times.
- Multifunctional holder including suction cup holder and table leg extension lets you use the table outdoors (e.g. as a bar). It can also be used inside the vehicle as a towel holder or clothes rail.
- **Mosquito net** for the rear doors. Provides lasting protection against uninvited visitors.
- **Shower grid** in matt black for the Globetrail 600 DS/600 DK and 640 ES/640 EK.
- **Sunblind** for the front and side windows.
- **Dethleffs Multimedia Package**: ZENEC Z-E3766EHG navigation device including navigation software for camper vans and matching reversing camera including LED light and motion detector.