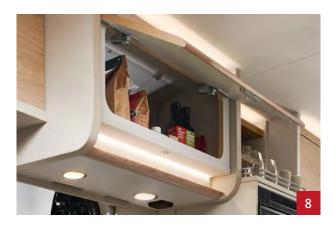

Exterior stickers in an attractive Dethleffs design

Rear shelf unit to store everything you will need on arrival at the campsite

Overhead lockers: all-round overhead lockers (including at the rear) provide extra storage space

#### **Stellantis:**

- + 16" steel wheels
- Basic exterior stickers
- Hygge interior
- Opening windows
- Storage rack at the rear
- Optional pop-up roof with two additional berths
- All-round overhead lockers (including at the rear)
- Midi Heki (70x50cm) in the living area

Large **awning** with 3.5-metre length

**Awning light:** dimmable exterior lighting creates a pleasant outdoor ambience

Front extension for an incredibly spacious interior

Truma CP Plus control panel

**LED spotlights** including touch function under the overhead lockers