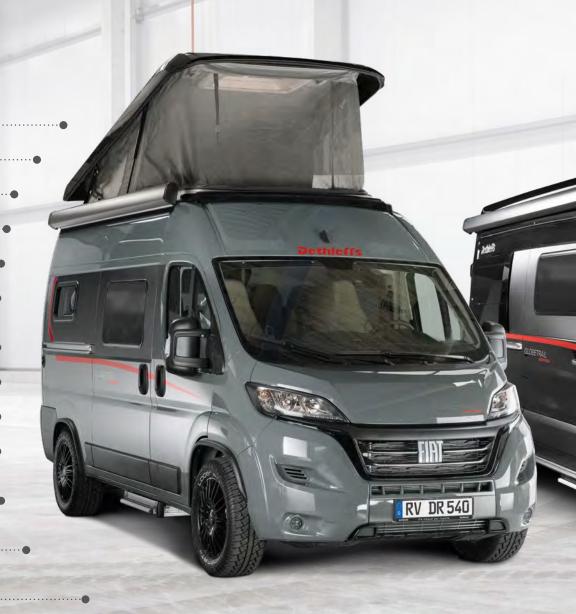

### The family-friendly Globetrail.

Our innovative folding roof lets you extend the available living space by creating an additional bedroom on the upper level - with sensational panoramic views.

- A different kind of panorama. The openable **panoramic window** provides a loft-like ambience with more daylight. The matching roof lining with all-round LED lighting creates a homely atmosphere even after sunset.
- The **canvas walls in the folding roof** allow different degrees of darkening from completely closed to an open "convertible" version (see Fig. 4).
- Enjoy a **clear view of the starry sky** while staying fully protected thanks to a finemesh mosquito net that also lets you feel the cool evening air.
- **Sleep even better!** The high-quality, 6-cm-thick cold foam mattress comes in a standard size of 209×143 cm. The base consists of optimally matched real wood slats which also provide ventilation for the mattress.