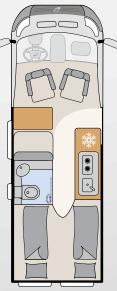

## The Dethleffs Globetrail Advantage.

Advantage highlights for Stellantis:

Choice of three different bathrooms (swivel bathroom, centre bathroom, comfort bathroom) 

High-quality **flush-fitting windows** 

**Depending on the layout:** ergonomic kitchen arrangement or an unobstructed line of sight in the living area - something for every customer

Your holiday home with up to five berths (pop-up roof only in the Stellantis and additional quest bed, optional)

## GLOBETRAIL

Bed extension for a sleeping area with a **length of at least two metres** 

**Headroom**: thanks to the double floor, all cables and pipes are routed underfloor and protected against the cold – stepless transition from the rear to the cab with 1.94-metre headroom

# Three bathroom types – something for everyone.

All bathrooms offer sufficient headroom and a variety of shelves and high-quality fittings. This ensures that everyone can find the right bathroom for their needs – choose from the spacious swivel bathroom, the practical centre bathroom and the luxurious comfort bathroom.

- **Swivel bathroom**: the spacious bathroom with swivel wall offers extra freedom of movement when showering. The specially shaped swivel wall maximises the available space when showering without taking up space in the bathroom when the sink is in the useable position.
- **Centre bathroom:** dual use of the living room creates space for a large bathroom. With either an attractive fixed sink or a variable swivel sink, depending on the floor plan.
- **Comfort bathroom**: improved solution: the spacious bathroom can be converted into a large 87 × 47 cm shower area in just a few easy steps for maximum comfort when showering.