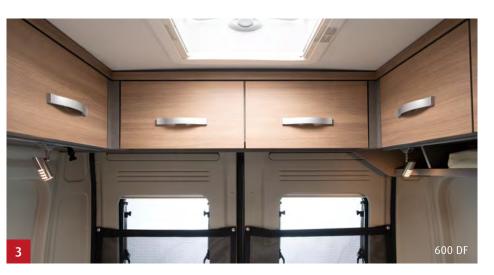

## The details make the difference.

Our 17 years of experience in camper van construction reveal themselves in the myriad tiny details. The Dethleffs engineers know what really matters.

- **Standard lashing rings** keep your cargo safe while on the move. If necessary, you can even safely transport a washing machine!
- A practical feature of the Classic product line is the **rear shelf unit**, which ensures that everything you need is immediately to hand on arrival.
- Schuko **sockets** and USB charging ports.
- All manner of cooking utensils can be safely stowed inside the large, **spacious, handleless drawers** with manual central locking system.
- **Capacious**: the various fridge variants have a minimum volume of 84 l with a 3-star freezer.
- There is even room for a **storage compartment** inside the **raised floor**.
- The integrated wardrobes help you keep things neat and tidy and avoid creases in your holiday outfits.
- The **ambient lighting**, which also functions as an entrance light, increases safety and creates a welcoming ambience (depends on the layout).

Exterior stickers in an attractive Dethleffs design

Rear shelf unit to store everything you will need on arrival at the campsite

Overhead lockers: all-round overhead lockers (including at the rear) provide extra storage space