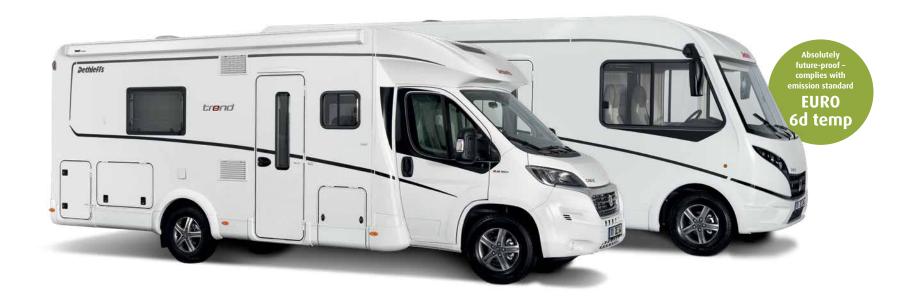

#### **TREND**

The Trend models not only combine sporty performance with an attractive price, but are also a real hit with families.

PAGE 6

## The perfect start

The Trend is a true friend of the family – at a family-friendly price. It turns heads with its flawless workmanship, impeccable South German quality and numerous features that can hardly be described as standard. These include, for example, our rot-proof LifeTime-Smart bodywork construction.