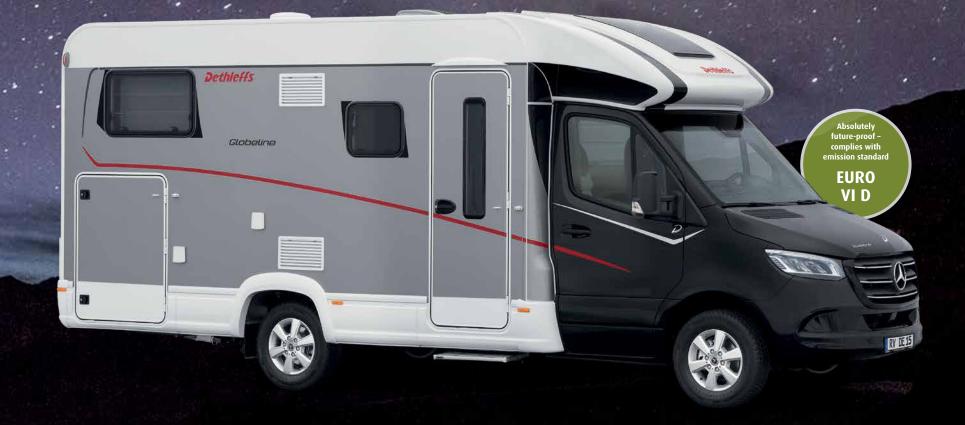

# Every moment a unique experience The new Globeline.

The reunification of two traditional Württemberg-based brands: Dethleffs and Mercedes. Thanks to the Globeline's numerous assistance systems and modern chassis, the holiday begins as soon as we hit the road. The functional layout and extravagant design ensure outstanding comfort while on the move.

Pascal Schmutz • Sales Associate

From the chassis and cab to the assistance systems – our latest low profile motorhome redefines travel comfort. And with rear-wheel drive, even the traction is outstanding. As is the efficient and powerful 414 CDI engine (105 kW / 143 hp), which is also impressively future-proof since it complies with the latest Euro VI D emissions standard. It is perfectly complemented by the smooth-shifting 7G-TRONIC PLUS automatic transmission (available as an option).