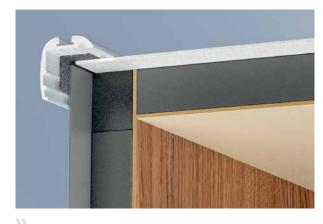

#### Cold spots? Not with us!

Wall, roof and floor elements are connected to each other at Dethleffs without the use of continuous metal profiles. This prevents the formation of metallic cold spots in the interior – without additional insulation – which cause condensation and unnecessary heat loss.

#### Torsionally stiff thanks to dowel technology

In order to achieve optimum torsional stiffness of the structure, we connect the side walls and floor panel with polyurethane plugs as thick as your finger. In this way, shearing forces are completely eliminated even under extreme loads.

The water points are directly supplied with water by the central water distributor

Rain water on the roof is directed through predefined channels

Body construction free of cold bridges

Stabilizing dowel connection