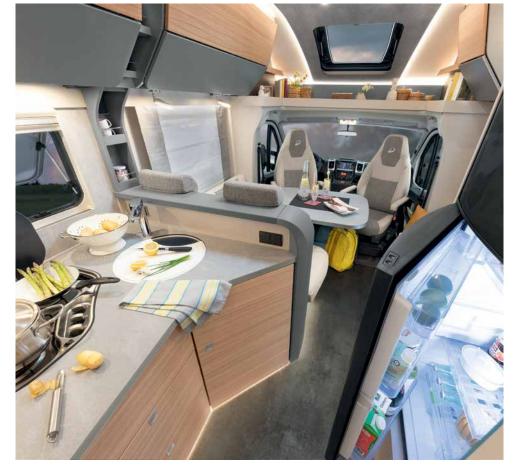

## Bon appétit

The Pulse offers more in the kitchen! The intelligent Gourmet kitchen uses the existing room in the best ways. That is the reason why the cooker cover is split. Whether you need one, two or three hobs – you only uncover the ones you really need and the others provide additional working surface. Depending on layout you will benefit from the large fridges with 1421 or 1901 including a freezer compartment.

The functionnal kitchen smoothly goes over to the lounge area \* 1 7051 DBL & EBL

Innovative Gourmet kitchen with space for your kitchen utensils. In the practical drawers with softclose technology everything can be comfortably stored  $\cdot$  T/I 7051 EB & DBM