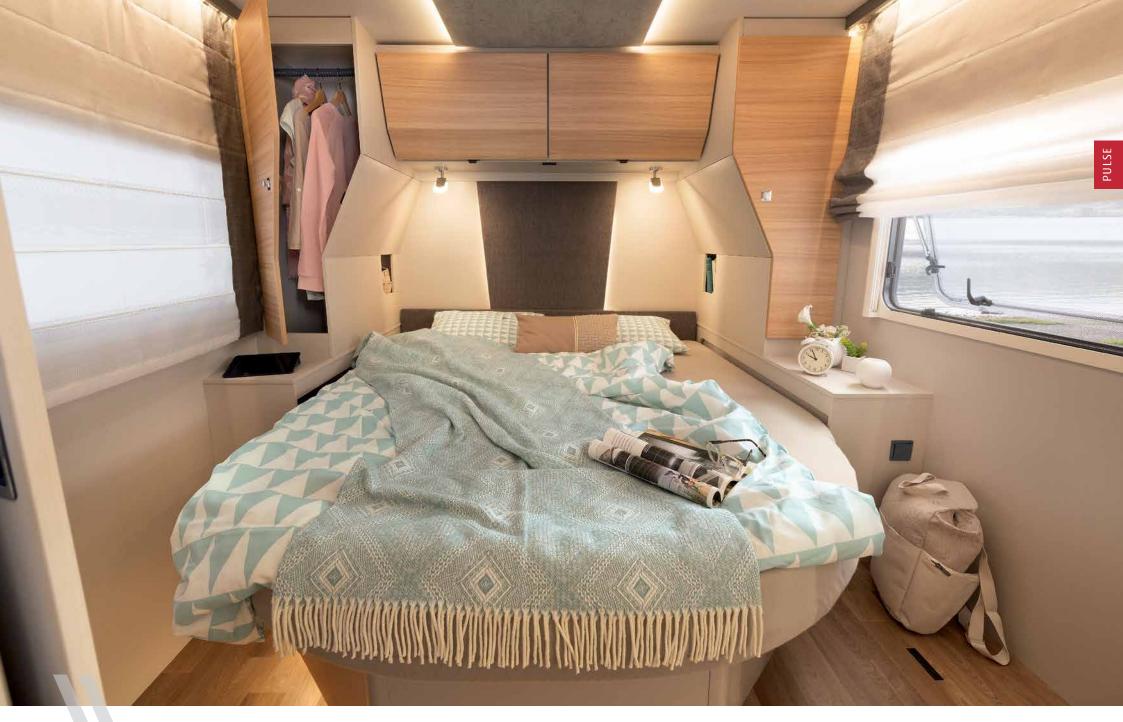

# Healthy sleep ...

... means at Dethleffs: modern sleeping systems as well as cosy and functional bedroom layouts. In the Pulse you have the choice between lengthwise installed single beds (optionally available in two heights) or a double bed. Which variant you do prefer is a question of your individual taste and requirement.

All of the beds come with modern sleeping technology that is designed in Switzerland. The specially developed 7-zone mattress is made of climate regulating material.

The over two metres long single beds can be connected in the head section and can be also converted to double bed (option)  $\cdot$  T/I 7051 EB

Welcome storage space under the double bed. These beds come with height-adjustment as standard – all DBM and DBL layouts  $\cdot$  7051 DBM  $\otimes$  DBL

The height-adjustable King size bed is comfortably accessible from three sides and is with 160 cm wide. Tall wardrobes are located on both sides and small storage compartments for e.g. glasses or handkerchiefs. In addition the compartments are equipped with a 230V or USB power outlet for charging your mobile phone • 7051 DBM & DBL