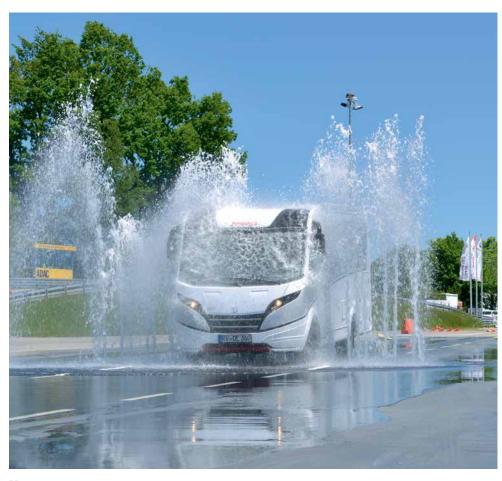

### Safe all-round!

For over 23 years the Dethleffs driver training for beginners and professionals has been held regularly at the end of May

Safety note for four-legged friends: please fasten the seatbelt. A safety harness and cosy place to sleep ensure that your dog can travel safely with you www.dethleffs-original-zubehoer.com/en

Standard safety features: The life-saving "Setup for Camping Cars" is standard in Dethleffs motorhomes!

In a Dethleffs you can start your long holiday journey with a safe feeling. Numerous components and special technical refinements are included to make your Dethleffs simply safer – starting with the ESP, which is equipped as standard on every Dethleffs.

### The new ESP (Electronic Stability Program) "Setup for Camping Cars"

The ESP is one of the most advanced electronic vehicle stability control systems in the world. It continuously monitors the driving direction and wheel movement and, if necessary, brakes individual wheels or slows the vehicle by reducing power. ESP "Setup for Camping Cars" was specially developed for motorhomes. The system takes into account the specific conditions in a motorhome, in which the weight distribution and centre of gravity differ to those in commercial vans.