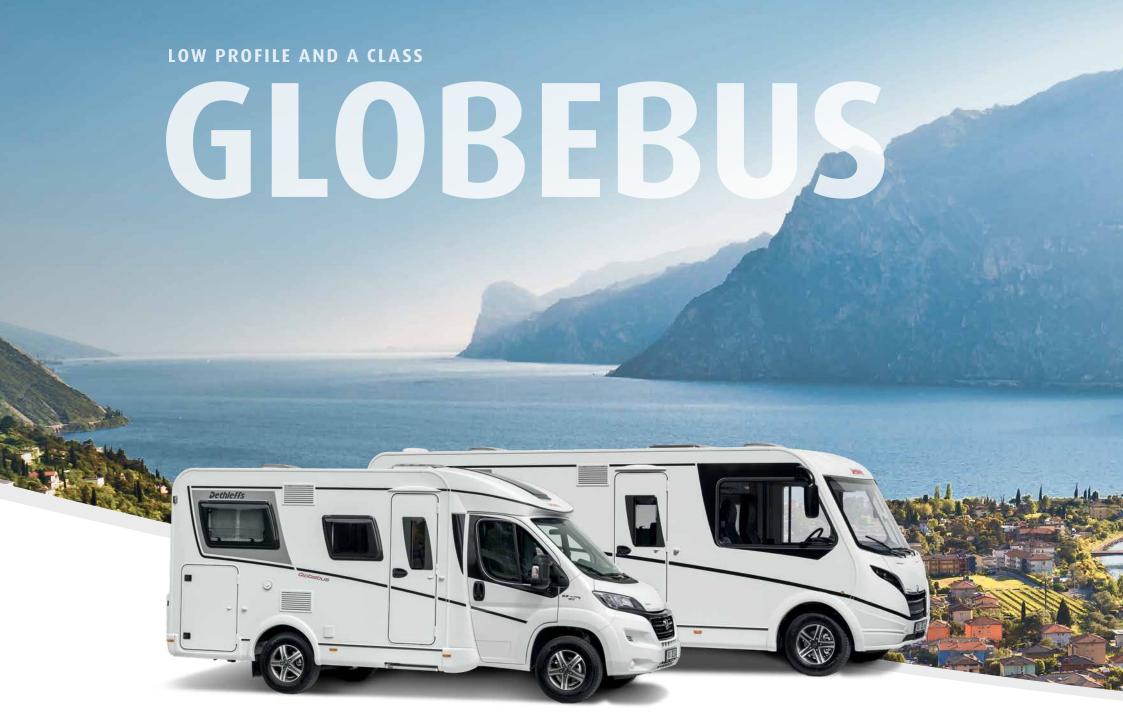

# Compact, agile & yet so big

The most compact range within the Dethleffs model program is perfect for city trips on narrow streets or on winding pass roads. At the same time you have all the advantages of a fully-fledged motorhome, since the Globebus has been rigorously developed with regard to comfort and spaciousness. Take one look inside and the cosy atmosphere and stylish interior will win you over immediately.

#### **GLOBEBUS**

The Globebus is particularly compact, agile and suitable for daily use.

PAGE 36