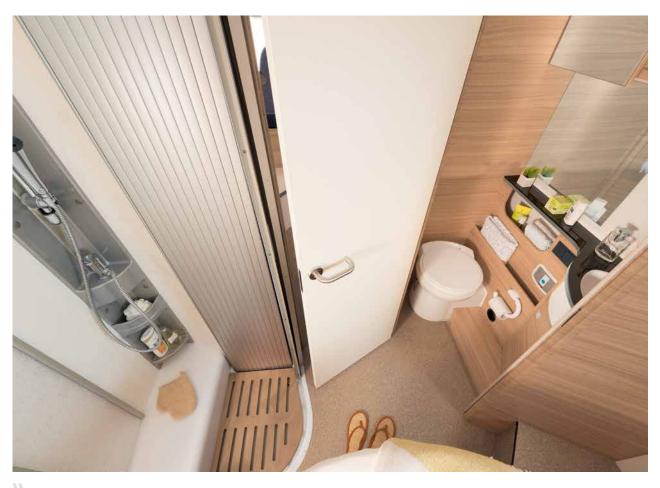

### Wellness Oasis

It's a good feeling to know that your private bathroom is only a few steps away. Whether for a quick refreshment during the journey or daily personal hygiene on holiday – the Trend gets top marks for a lot of practical ideas!

In some models, the shower and washroom can be joined together to form a huge bathroom over the entire width of the vehicle • T/I 7057 DBL | Topaz Apple

Many storage compartments – mirrors and daylight what else?
• T/I 7057 | Design Package (window is optional)