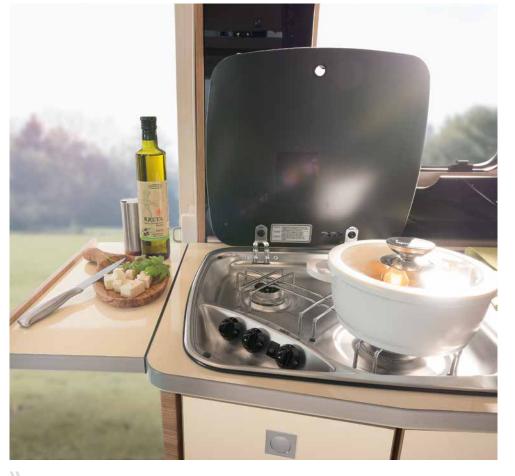

### Gourmet temple

Cooking is especially fun on holiday. The Trend comes with a fully-equipped L-shaped kitchen with equipment components you would only find in more expensive models, such as the large 1421 high fridge or spacious drawers with softclose technology.

Ample work surface in the kitchen. After cooking you can enjoy the tasty meal together in the large seating lounge • Torcello

The 3-burner stove also allows you to produce gourmet meals at ease