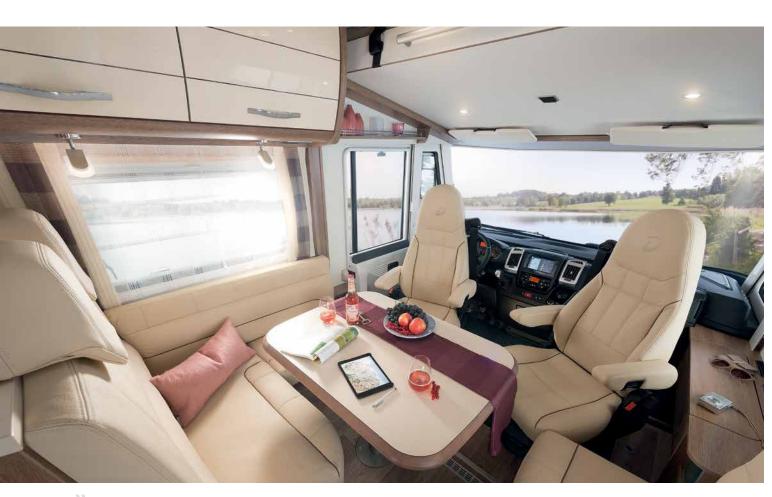

The Eighty-Eight is a vehicle brimming with spirit and class, and is equipped as standard with everything you need for a successful motorhome holiday.

Christian Schweizer • Service Manager

GHI

## Comfort at any time of the year

The Esprit Eighty Eight uniquely combines impressive, modern design with the excellent comfort of a luxury class. This includes being able to use it the whole year round: With the new IsoProtect Plus function double floor all models are not only suitable for winter use but are absolutely winterproof. In addition to that the Dethleffs Lifetime Plus conversion technology guarantees highest intrinsic values.

Icily calculated advantage model for the 88th company birthday of Dethleffs
The gain of comfort is already visible in the cab, with automated air conditioning and the high-quality cockpit with Chrome and leather elements. But also in the living room you will find many standard plus factors which are exceptional for a motorhome of this class.