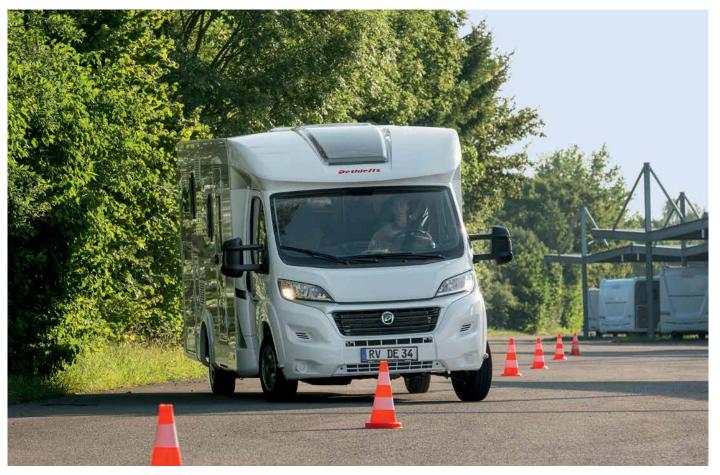

# Every moment a unique experience The new Globeline.

The reunification of two traditional Württemberg-based brands: Dethleffs and Mercedes. Thanks to the Globeline's numerous assistance systems and modern chassis, the holiday begins as soon as we hit the road. The functional layout and extravagant design ensure outstanding comfort while on the move.

Pascal Schmutz • Sales Associate

From the chassis and cab to the assistance systems – our latest low profile motorhome redefines travel comfort. And with rear-wheel drive, even the traction is outstanding. As is the efficient and powerful 414 CDI engine (105 kW / 143 hp), which is also impressively future-proof since it complies with the latest Euro VI D emissions standard. It is perfectly complemented by the smooth-shifting 7G-TRONIC PLUS automatic transmission (available as an option).

## Standard specification: assistance systems

ABS – detects locking of the braked wheel and reduces the braking force so that the wheel continues turning and maintains traction.

**ESP (electronic stability program)** – continuously monitors the driving direction and wheel movement and, if necessary, brakes individual wheels or slows the vehicle by reducing power.

#### **ASR** (traction control)

The ASR prevents the wheels from spinning when pulling away.

**EBD** (electronic brake force distribution) – helps to prevent skidding under heavy braking.

**Mercedes Benz emergency call system** - can help to hasten the arrival of emergency services at the scene of an accident:

Hill Start Assist – is part of the ESP and can help prevent rollback when pulling away on an incline by maintaining brake pressure while the driver changes from brake to accelerator.

Active Brake Assist with pedestrian function – can assist the driver when braking. The system can react to stationary or moving vehicles as well as crossing pedestrians and cyclists.