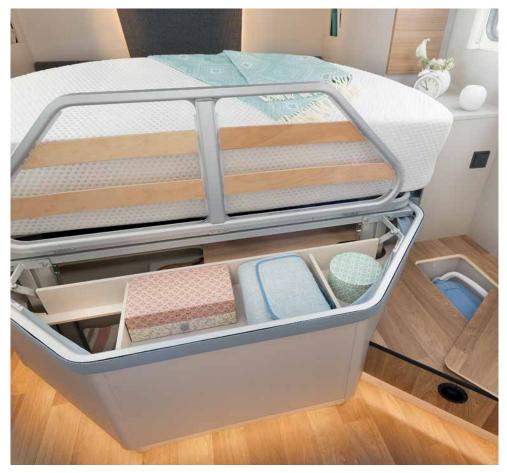

### Trend Low Profile

The Trend Low Profile scores with excellent road-handling properties. This sporting impression is accentuated by the dynamic lines of the cab hood (if desired with large, openable window) and the modern design. However, the Trend really steals the show when it comes to functionality. The standard feature is the Dethleffs drop chassis extension which allows extra large rear garages up to 115 cm in height! The garages have access doors on the left and right. The exceptionally wide 70 cm living room door means an enormous gain in comfort.

To reflect individual preferences, there is a choice between single or double beds. In the Trend you will find both variations in two models. Single beds in the Trend are located high enough so there is still sufficient headroom and space for a high garage in the rear. Ideal for all those who want to go on holiday with lots of luggage or want to make sure that e-bikes or scooters are well-protected during transportation.

### All on board!

More motorhome for your money. Whether it's the large 142 l fridge, extra-wide entrance door or especially high rear garages for demanding transportation tasks – the Trend is the perfect start into the Dethleffs world of mobile travelling. At the same time the Trend Coachbuilt is an absolute light-weight: despite only being 3.5 t total weight, it can accommodate up to six persons (A 5887 & A 6977)!

## For the big family holidays

The Trend Coachbuilt is the ideal holiday companion for all those who have lots of luggage to take away. Whether its family items or sport equipment – everything can go on board. All bulky items can be stored in the large rear garages. The lower bunk bed in the A 5887 can be folded away to create a storage space from the floor to ceiling.