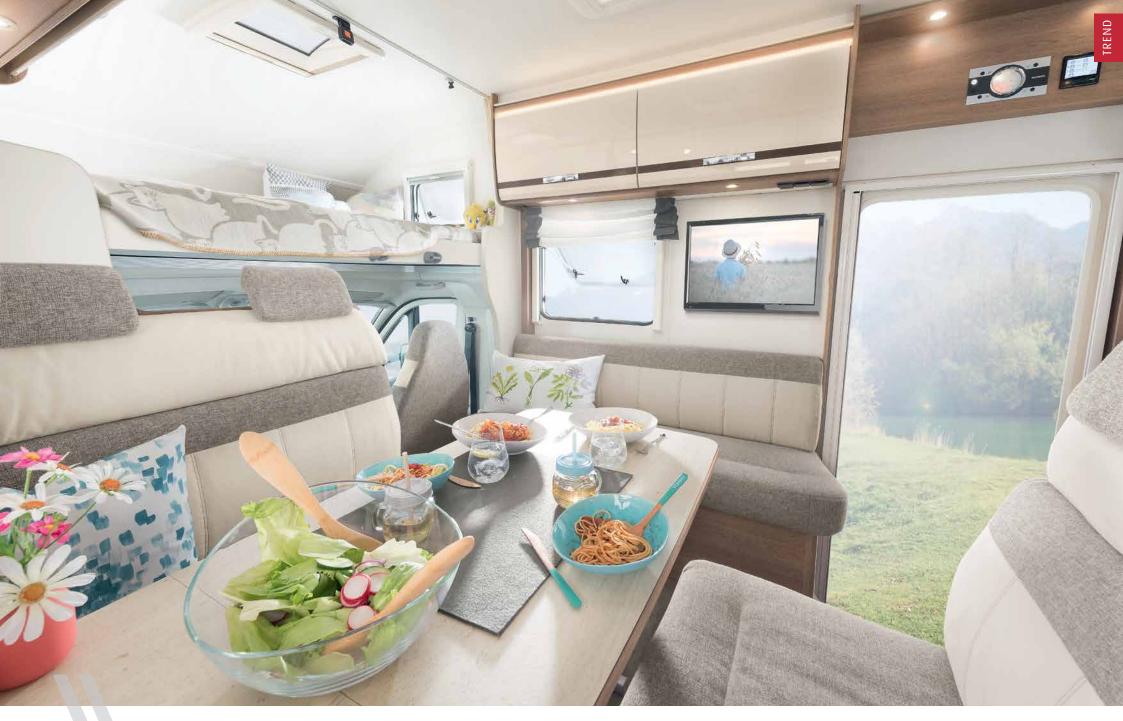

## Cooking fun on wheels

Cooking is especially fun on holiday. The Trend comes with a fully-equipped L-shaped kitchen with equipment components you would otherwise find in more expensive models, such as the large 1421 high fridge or spacious drawers with softclose technology.

Fully equipped kitchen with much room and space for preparation of tasty meals • T 7017 EB | Topaz Apple | Talk

### Gourmet temple

Cooking is especially fun on holiday. The Trend comes with a fully-equipped L-shaped kitchen with equipment components you would only find in more expensive models, such as the large 1421 high fridge or spacious drawers with softclose technology.

Ample work surface in the kitchen. After cooking you can enjoy the tasty meal together in the large seating lounge • Torcello

The 3-burner stove also allows you to produce gourmet meals at ease