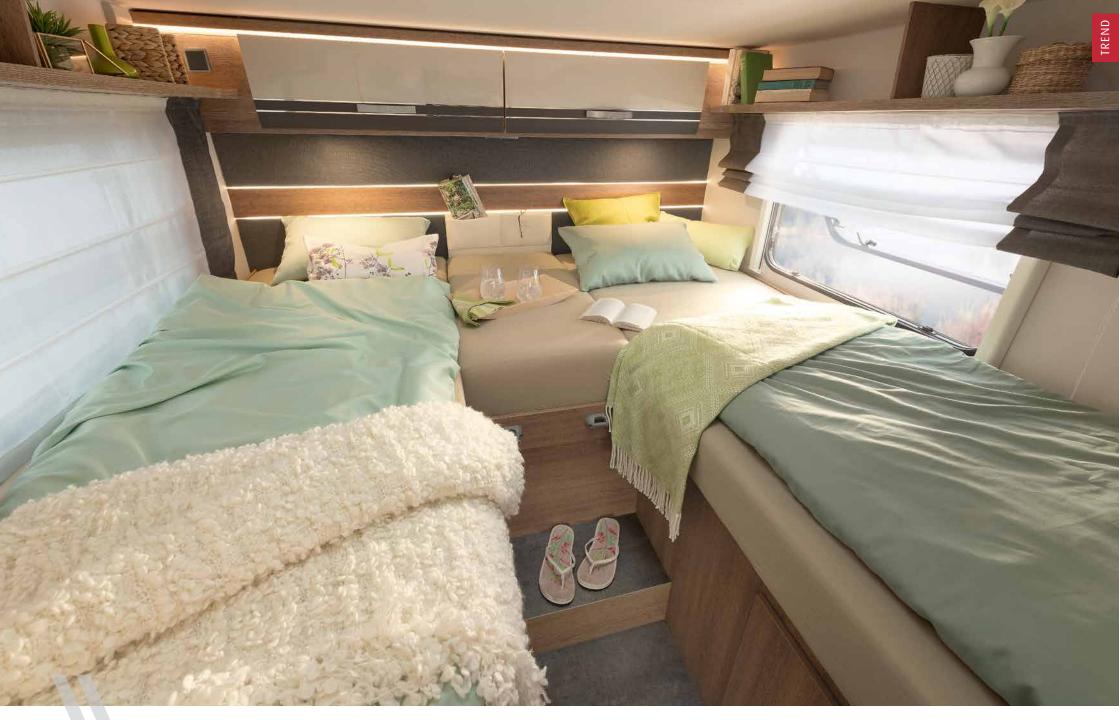

### Sweet dreams!

We know that first-class sleeping comfort is top priority for our customers. Therefore, all fixed beds in the Trend models are equipped with a perfectly balanced combination of top quality premium mattresses developed in Switzerland, and ergonomic wooden slatted frames as a sprung base.

To reflect individual preferences, there is a choice between single or double beds. In the Trend you will find both variations in two models. Single beds in the Trend are located high enough so there is still sufficient headroom and space for a high garage in the rear. Ideal for all those who want to go on holiday with lots of luggage or want to make sure that e-bikes or scooters are well-protected during transportation.

King size beds offer easy access from three sides. This means that getting up without waking your partner is no problem • T/I 7057 DBM | (beds with optional height adjustment for T/I 7057 DBM; for T/I 7057 DBL standard)

Low Profile: If desired with electric pull-down bed! Depending on the model, this means one or two additional beds available at the press of a button!

Undisturbed sleeping comfort in single beds! They are 195 cm long and can be optionally converted to a double bed • T/17057 EBL