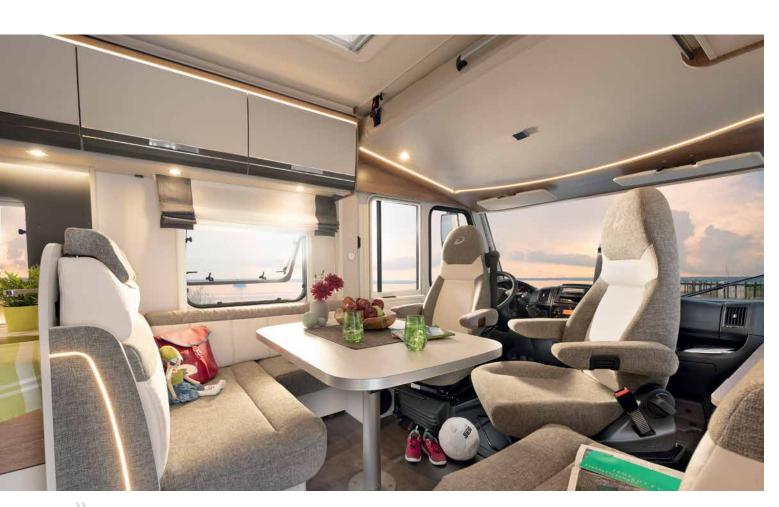

### Trend Low Profile

The Trend Low Profile scores with excellent road-handling properties. This sporting impression is accentuated by the dynamic lines of the cab hood (if desired with large, openable window) and the modern design. However, the Trend really steals the show when it comes to functionality. The standard feature is the Dethleffs drop chassis extension which allows extra large rear garages up to 115 cm in height! The garages have access doors on the left and right. The exceptionally wide 70 cm living room door means an enormous gain in comfort.

### Trend A Class

Experience a magnificent holidays at a great price – with the Trend A Class. It is equipped with everything that the Dethleffs successful range stands for, and of course with the genes of a real A Class: Experience amazing comfort thanks to the large panoramic windscreen, generous space in the cab and also the standard pull-down bed which offers an enjoyable sleeping and at 195 x 150 cm, it is big enough for two.

## Cooking fun on wheels

Cooking is especially fun on holiday. The Trend comes with a fully-equipped L-shaped kitchen with equipment components you would otherwise find in more expensive models, such as the large 1421 high fridge or spacious drawers with softclose technology.

Fully equipped kitchen with much room and space for preparation of tasty meals • T 7017 EB | Topaz Apple | Talk