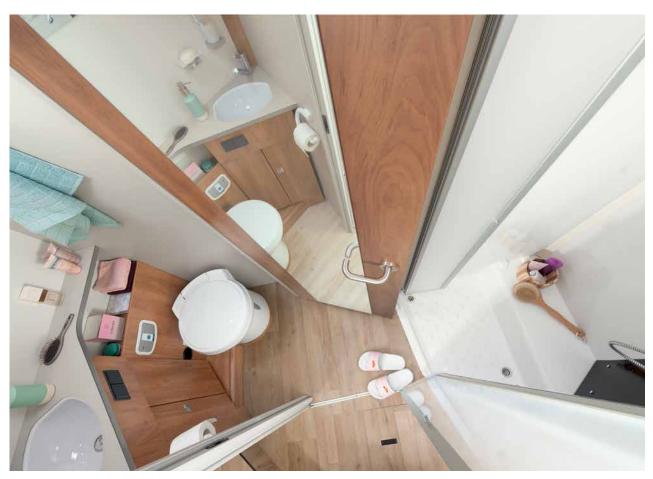

### Wellness Oasis

It's a good feeling to know that your private bathroom is only a few steps away. Whether for a quick refreshment during the journey or daily personal hygiene on holiday – the Trend gets top marks for a lot of practical ideas!

In some models, the shower and washroom can be joined together to form a huge bathroom over the entire width of the vehicle • T/I 7057 DBL | Topaz Apple

Many storage compartments – mirrors and daylight what else?
• T/I 7057 | Design Package (window is optional)