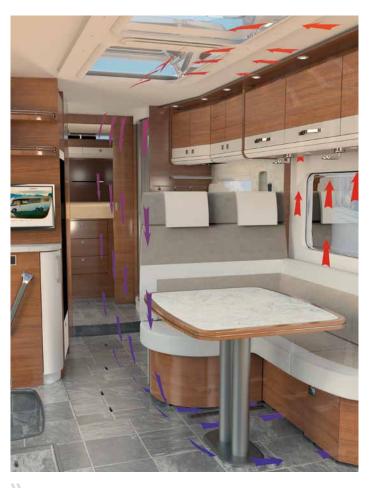

#### Water management concept

Unobstsructive but extremely important when things get serious – available in almost every Dethleffs model. This water management concept specifies that the hose pipes can only be interrupted at these distribution points. This means that connectors in the hoses which are mostly to leak do not exist. And when it comes to a leakage it will be much easier to locate and to repair it because the distribution points are easily accessible.

#### Water drainage

As part of a clever water management system, rain water from the roof is directed through predefined channels.

#### Cold spots? Not with us!

Wall, roof and floor elements are connected to each other at Dethleffs without the use of continuous metal profiles. This prevents the formation of metallic cold spots in the interior – without additional insulation – which cause condensation and unnecessary heat loss.

#### Torsionally stiff thanks to dowel technology

In order to achieve optimum torsional stiffness of the structure, we connect the side walls and floor panel with polyurethane plugs as thick as your finger. In this way, shearing forces are completely eliminated even under extreme loads.

The water points are directly supplied with water by the central water distributor

Rain water on the roof is directed through predefined channels

Body construction free of cold bridges

Stabilizing dowel connection