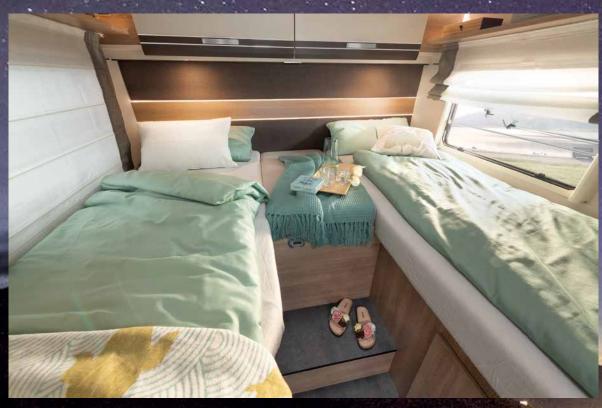

## The unique Globeline sense of space

Looking for comfortable single beds with a total length of less than 7 m? You will find them already on board the Dethleffs Globeline – as well as an exceptionally generous sense of space. This is ensured by the modern, bright interior design with white high-gloss furniture doors. In addition, three attractive furnishing packages are available. And finally, the vehicle features a lighting concept consisting of both direct and indirect light sources for the perfect blend of mood