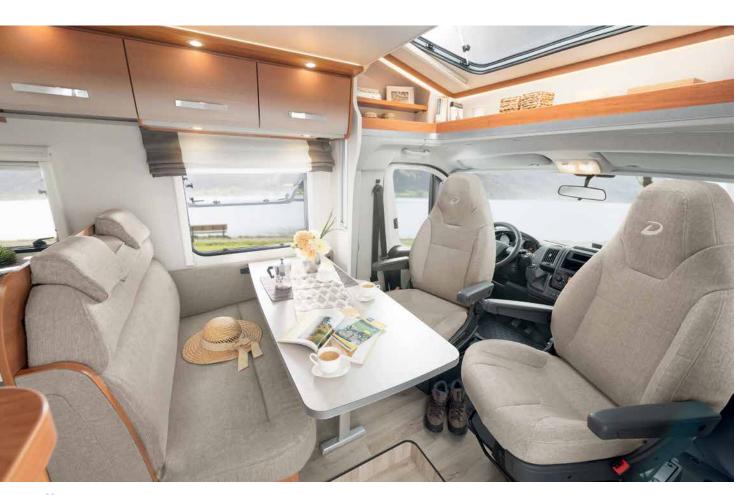

## Ergonomic seat comfort

Being on the road for hours can stress your back, and that is the reason why we attach a great importance to ergonomic and comfortable seats. Dethleffs therefore employs captain seats for driver and front passenger with excellent ergonomic properties in Low Profile and Coachbuilt motorhomes as standard.

For Low Profile and Coachbuilt models Dethleffs employs captain seats matching upholstery design with excellent seating comfort (option for Trend)

A Class models come with high-quality captain seats with an integrated 3-point seat belt with an optimal belt position and maximum elbowroom