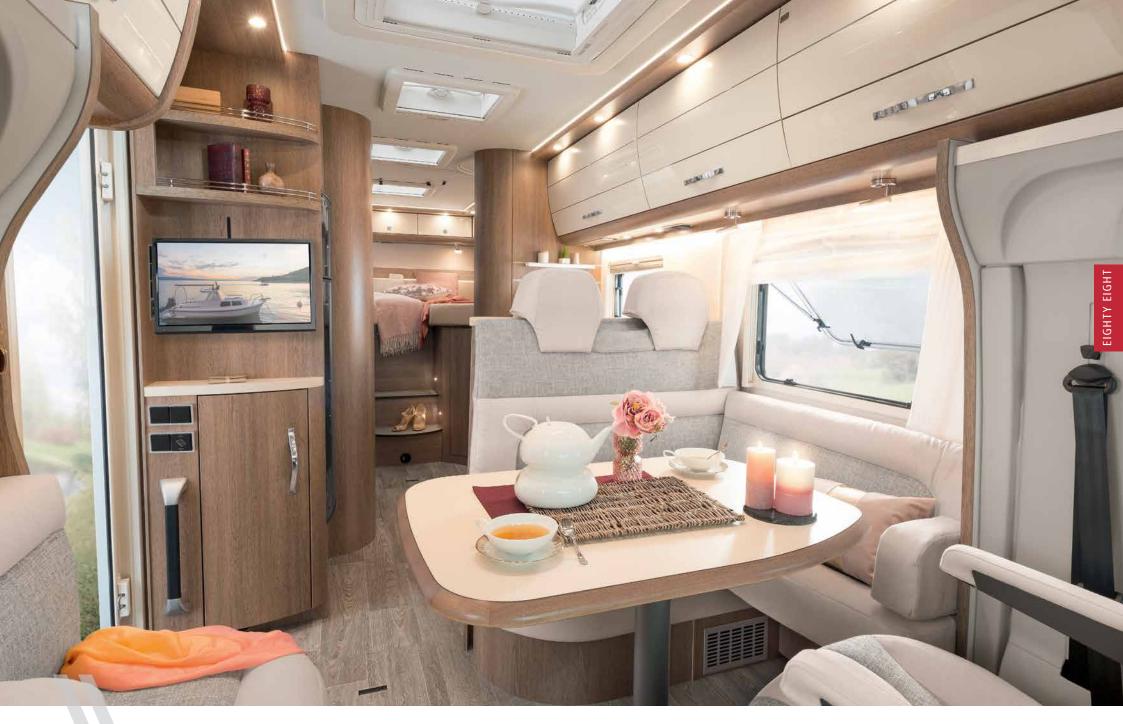

#### **ESPRIT EIGHTY EIGHT**

The Esprit uniquely combines impressive, modern design with the excellent comfort of a luxury class.

**PAGE 76** 

## Comfort at any time of the year

The Esprit Eighty Eight uniquely combines impressive, modern design with the excellent comfort of a luxury class. This includes being able to use it the whole year round: With the new IsoProtect Plus function double floor all models are not only suitable for winter use but are absolutely winterproof. In addition to that the Dethleffs Lifetime Plus conversion technology guarantees highest intrinsic values.

Icily calculated advantage model for the 88th company birthday of Dethleffs
The gain of comfort is already visible in the cab, with automated air conditioning and the high-quality cockpit with Chrome and leather elements. But also in the living room you will find many standard plus factors which are exceptional for a motorhome of this class.

#### Esprit Eighty Eight Low Profile

It is one of the trendiest Low Profiles in the motorhomes scene, offering first class living comfort. Neat lighting elements in the elements in the roof lining, kitchen cabinets and overhead lockers provide a particularly atmospheric ambience.

The L-shaped seating is spacious and comfortable, with a free-standing table that can be adjusted both horizontally and vertically. The large panoramic roof windows in the cab hood and above the seating area create an impressive band of light which transforms the vehicle interior into a light-filled space.