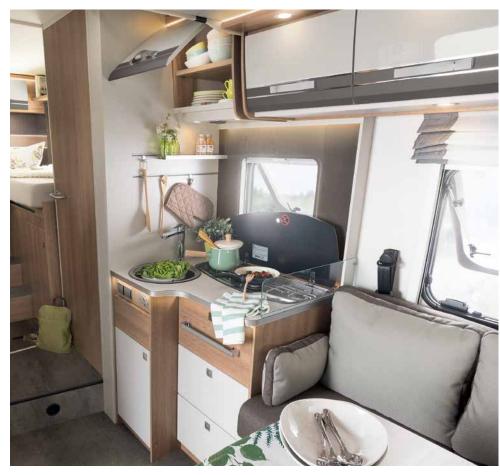

## Cooking fun on wheels

Cooking is especially fun on holiday. The Trend comes with a fully-equipped L-shaped kitchen with equipment components you would otherwise find in more expensive models, such as the large 1421 high fridge or spacious drawers with softclose technology.

Fully equipped kitchen with much room and space for preparation of tasty meals • T 7017 EB | Topaz Apple | Talk