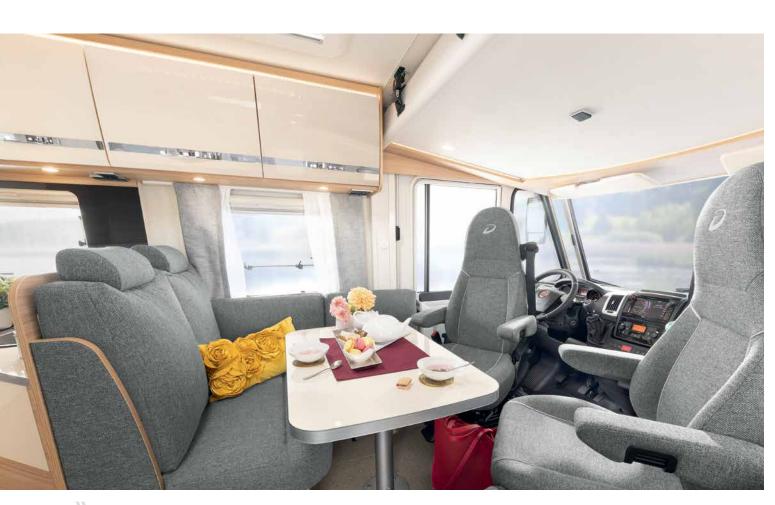

The Eighty-Eight is a vehicle brimming with spirit and class, and is equipped as standard with everything you need for a successful motorhome holiday.

Christian Schweizer • Service Manager

GHI

## Comfort at any time of the year

The Esprit Eighty Eight uniquely combines impressive, modern design with the excellent comfort of a luxury class. This includes being able to use it the whole year round: With the new IsoProtect Plus function double floor all models are not only suitable for winter use but are absolutely winterproof. In addition to that the Dethleffs Lifetime Plus conversion technology guarantees highest intrinsic values.

Icily calculated advantage model for the 88th company birthday of Dethleffs
The gain of comfort is already visible in the cab, with automated air conditioning and the high-quality cockpit with Chrome and leather elements. But also in the living room you will find many standard plus factors which are exceptional for a motorhome of this class.

#### Esprit Eighty Eight Low Profile

It is one of the trendiest Low Profiles in the motorhomes scene, offering first class living comfort. Neat lighting elements in the elements in the roof lining, kitchen cabinets and overhead lockers provide a particularly atmospheric ambience.