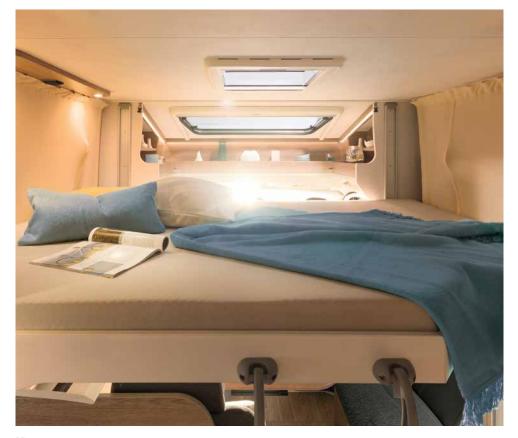

### Sweet dreams!

We know that first-class sleeping comfort is top priority for our customers. Therefore, all fixed beds in the Trend models are equipped with a perfectly balanced combination of top quality premium mattresses developed in Switzerland, and ergonomic wooden slatted frames as a sprung base.

To reflect individual preferences, there is a choice between single or double beds. In the Trend you will find both variations in two models. Single beds in the Trend are located high enough so there is still sufficient headroom and space for a high garage in the rear. Ideal for all those who want to go on holiday with lots of luggage or want to make sure that e-bikes or scooters are well-protected during transportation.

King size beds offer easy access from three sides. This means that getting up without waking your partner is no problem • T/I 7057 DBM | (beds with optional height adjustment for T/I 7057 DBM; for T/I 7057 DBL standard)