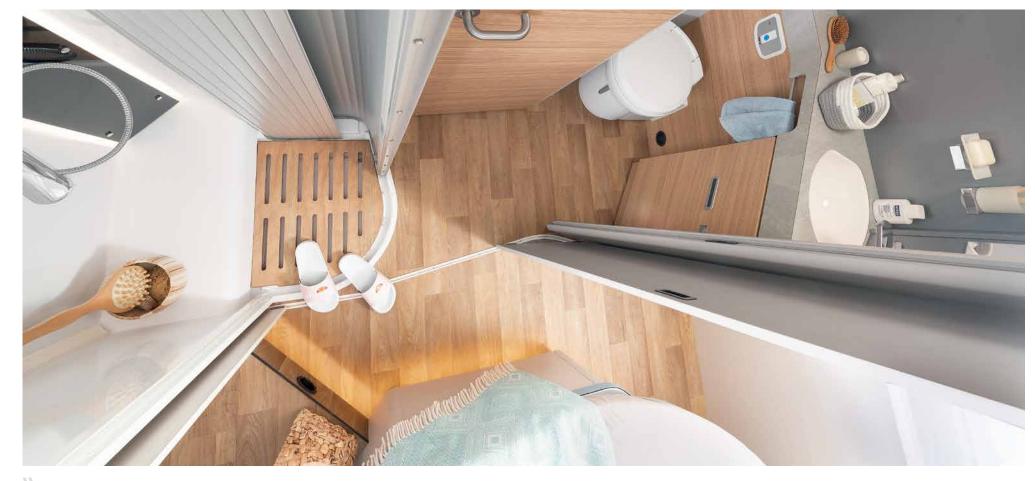

### Wellness Oasis

It's a good feeling to know that your private bathroom is only a few steps away. Whether for a quick refreshment during the journey or daily personal hygiene on holiday – the Trend gets top marks for a lot of practical ideas!

In some models, the shower and washroom can be joined together to form a huge bathroom over the entire width of the vehicle • T/I 7057 DBL | Topaz Apple

Many storage compartments – mirrors and daylight what else?
• T/I 7057 | Design Package (window is optional)