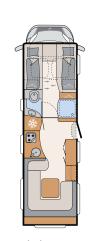

## For the big family holidays

The Trend Coachbuilt is the ideal holiday companion for all those who have lots of luggage to take away. Whether its family items or sport equipment – everything can go on board. All bulky items can be stored in the large rear garages. The lower bunk bed in the A 5887 can be folded away to create a storage space from the floor to ceiling.

### Bedtime

Coachbuilt models are real room wonders. They excel in their number of sleeping berths and their generous cosyness. The room in the overcab is always booked by kids because it is not only there for sleeping but also for adventure on 3.5 qm. The rear is arranged in two different bed positions: bed crossways for two (A 6977 and A 7877-2) or bunk beds (A 5887).

Vario bathroom with rotating wall: separate shower cabine or toilet room \* A 5887 & A 6977

Huge bathroom for the whole family with separate shower  $\cdot$  A 7877-2