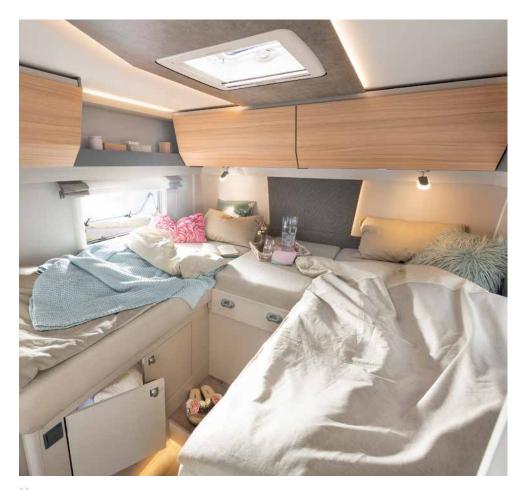

# Healthy sleep ...

... means at Dethleffs: modern sleeping systems as well as cosy and functional bedroom layouts. In the Pulse you have the choice between lengthwise installed single beds (optionally available in two heights) or a double bed. Which variant you do prefer is a question of your individual taste and requirement.

All of the beds come with modern sleeping technology that is designed in Switzerland. The specially developed 7-zone mattress is made of climate regulating material.

The over two metres long single beds can be connected in the head section and can be also converted to double bed (option)  $\cdot$  T/I 7051 EB