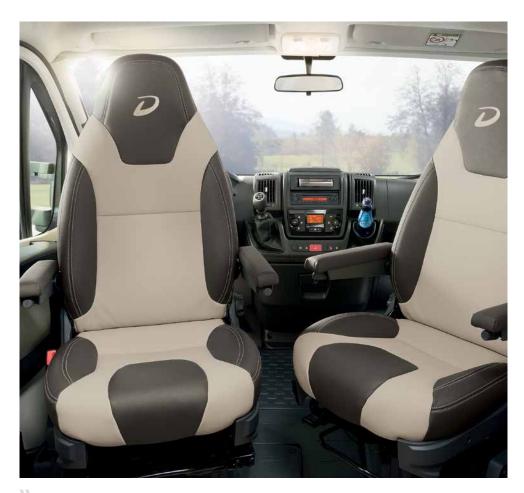

## Ergonomic seat comfort

Being on the road for hours can stress your back, and that is the reason why we attach a great importance to ergonomic and comfortable seats. Dethleffs therefore employs captain seats for driver and front passenger with excellent ergonomic properties in Low Profile and Coachbuilt motorhomes as standard.

For Low Profile and Coachbuilt models Dethleffs employs captain seats matching upholstery design with excellent seating comfort (option for Trend)

A Class models come with high-quality captain seats with an integrated 3-point seat belt with an optimal belt position and maximum elbowroom