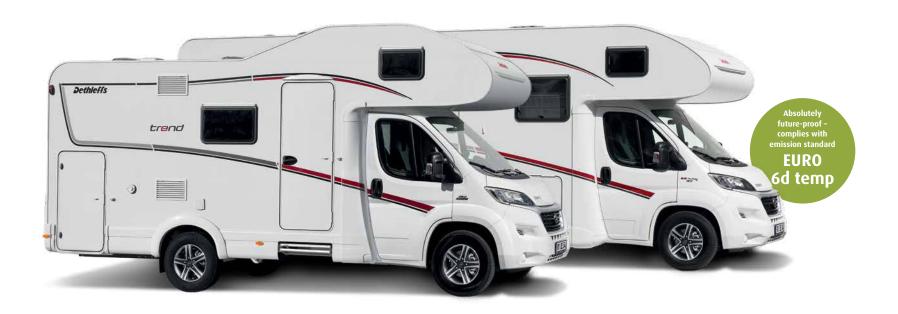

## The perfect start

The Trend is a true friend of the family – at a family-friendly price. It turns heads with its flawless workmanship, impeccable South German quality and numerous features that can hardly be described as standard. These include, for example, our rot-proof LifeTime-Smart bodywork construction.

For maximum flexibility there is wide selection of sleeping berths in the Trend models. So the Low Profile models can be optionally ordered with a pull-down bed, the A Class ones have it on board as standard. It offers additional beds in a flash. For those of you who prefer the outstanding details Dethleffs have created the Design Package with many chic options.

### Trend Low Profile

The Trend Low Profile scores with excellent road-handling properties. This sporting impression is accentuated by the dynamic lines of the cab hood (if desired with large, openable window) and the modern design. However, the Trend really steals the show when it comes to functionality. The standard feature is the Dethleffs drop chassis extension which allows extra large rear garages up to 115 cm in height! The garages have access doors on the left and right. The exceptionally wide 70 cm living room door means an enormous gain in comfort.

### Trend A Class

Experience a magnificent holidays at a great price – with the Trend A Class. It is equipped with everything that the Dethleffs successful range stands for, and of course with the genes of a real A Class: Experience amazing comfort thanks to the large panoramic windscreen, generous space in the cab and also the standard pull-down bed which offers an enjoyable sleeping and at 195 x 150 cm, it is big enough for two.