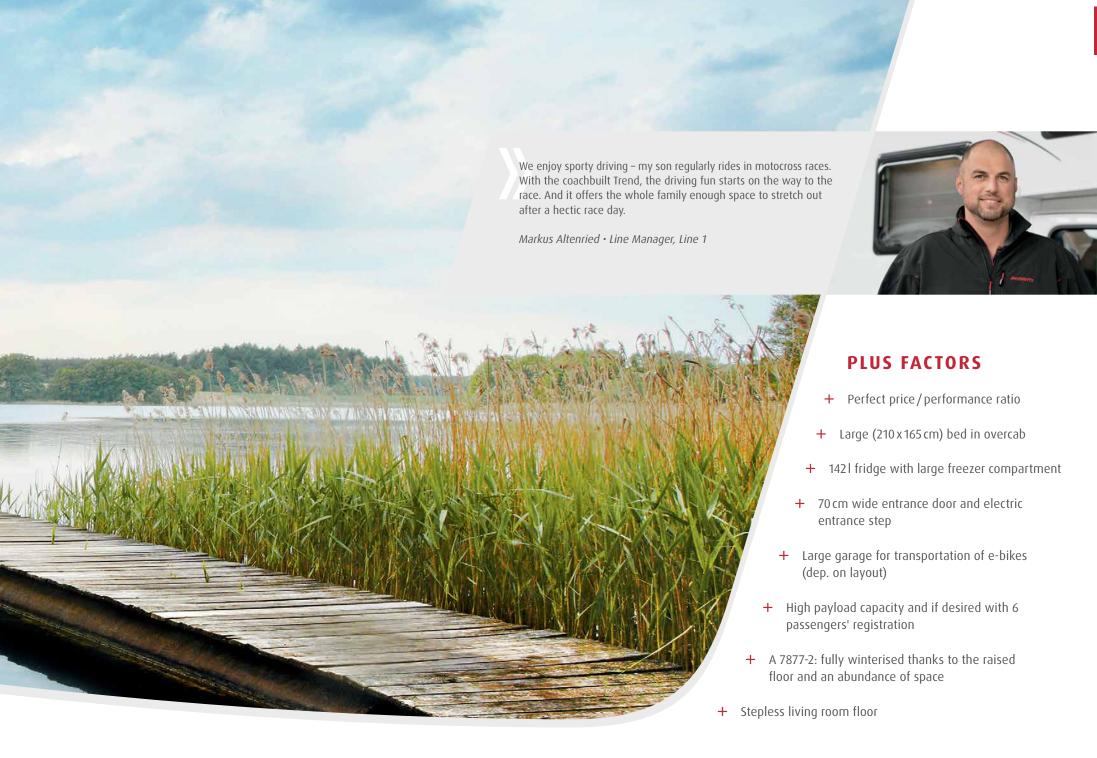

### All on board!

More motorhome for your money. Whether it's the large 142 l fridge, extra-wide entrance door or especially high rear garages for demanding transportation tasks – the Trend is the perfect start into the Dethleffs world of mobile travelling. At the same time the Trend Coachbuilt is an absolute light-weight: despite only being 3.5 t total weight, it can accommodate up to six persons (A 5887 & A 6977)!

For extra of space and payload there is the model Trend A 7877-2. With its proud total weight of 5 tones if offers a lot of space to families – and all that at a very beneficial price. In addition, its raised floor makes it a true winter specialist that is also perfect for year-round trips.

And – every family member can go on tour! In combination with the optional Safety Package, even a registration for 6 people is possible.

All around the table: Enough space even for spontaneous visitors • A 7877-2 | Torcello