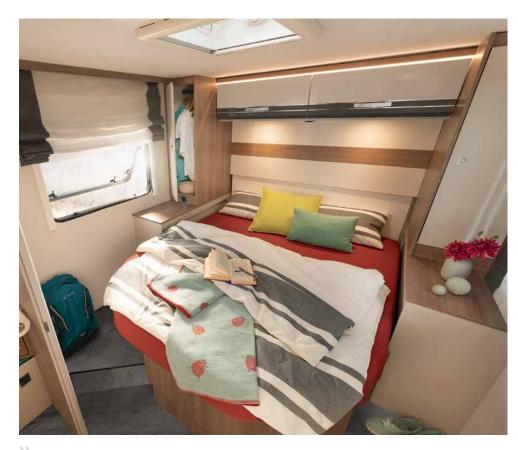

### Sweet dreams!

We know that first-class sleeping comfort is top priority for our customers. Therefore, all fixed beds in the Trend models are equipped with a perfectly balanced combination of top quality premium mattresses developed in Switzerland, and ergonomic wooden slatted frames as a sprung base.

To reflect individual preferences, there is a choice between single or double beds. In the Trend you will find both variations in two models. Single beds in the Trend are located high enough so there is still sufficient headroom and space for a high garage in the rear. Ideal for all those who want to go on holiday with lots of luggage or want to make sure that e-bikes or scooters are well-protected during transportation.

King size beds offer easy access from three sides. This means that getting up without waking your partner is no problem • T/I 7057 DBM | (beds with optional height adjustment for T/I 7057 DBM; for T/I 7057 DBL standard)

Low Profile: If desired with electric pull-down bed! Depending on the model, this means one or two additional beds available at the press of a button!

Undisturbed sleeping comfort in single beds! They are 195 cm long and can be optionally converted to a double bed • T/17057 EBL