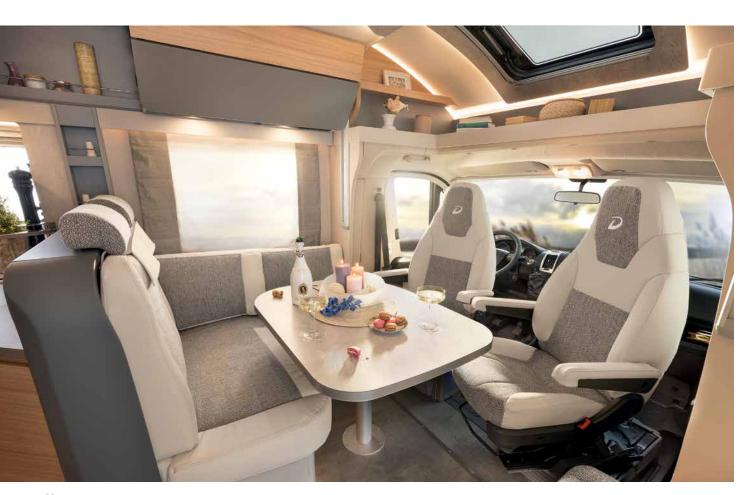

# Every moment a unique experience The new Globeline.

The reunification of two traditional Württemberg-based brands: Dethleffs and Mercedes. Thanks to the Globeline's numerous assistance systems and modern chassis, the holiday begins as soon as we hit the road. The functional layout and extravagant design ensure outstanding comfort while on the move.

Pascal Schmutz • Sales Associate

From the chassis and cab to the assistance systems – our latest low profile motorhome redefines travel comfort. And with rear-wheel drive, even the traction is outstanding. As is the efficient and powerful 414 CDI engine (105 kW / 143 hp), which is also impressively future-proof since it complies with the latest Euro VI D emissions standard. It is perfectly complemented by the smooth-shifting 7G-TRONIC PLUS automatic transmission (available as an option).

## The unique Globeline sense of space

Looking for comfortable single beds with a total length of less than 7 m? You will find them already on board the Dethleffs Globeline – as well as an exceptionally generous sense of space. This is ensured by the modern, bright interior design with white high-gloss furniture doors. In addition, three attractive furnishing packages are available. And finally, the vehicle features a lighting concept consisting of both direct and indirect light sources for the perfect blend of mood