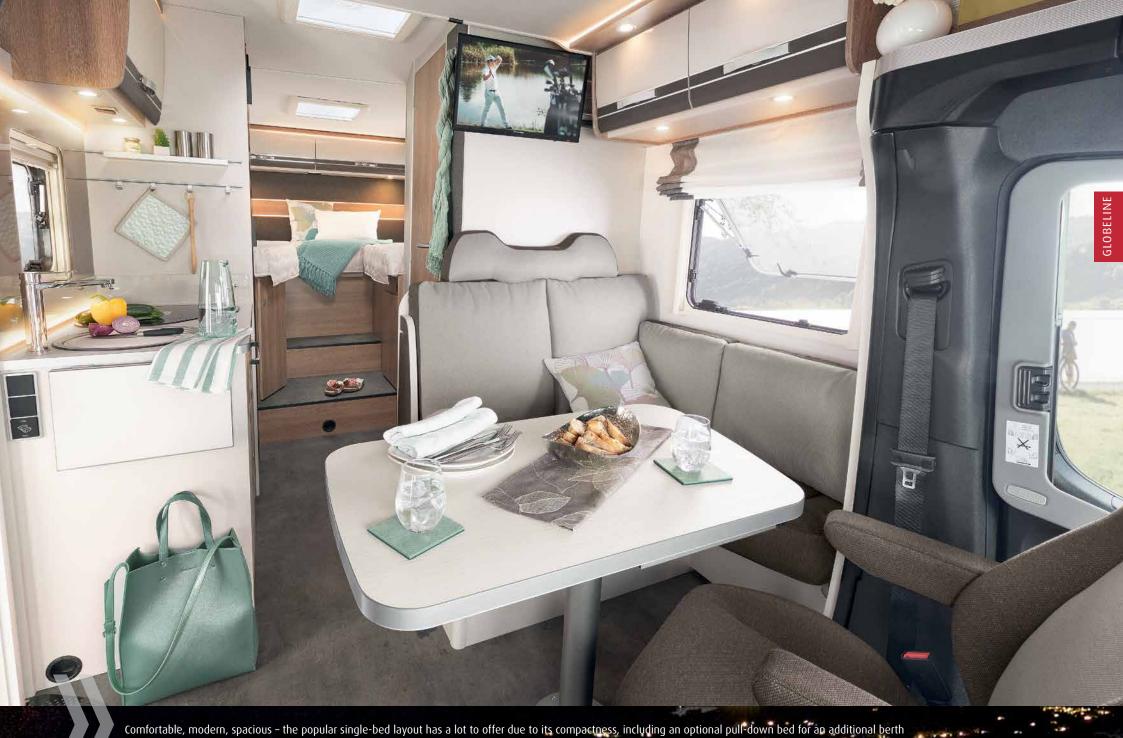

## The unique Globeline sense of space

Looking for comfortable single beds with a total length of less than 7 m? You will find them already on board the Dethleffs Globeline – as well as an exceptionally generous sense of space. This is ensured by the modern, bright interior design with white high-gloss furniture doors. In addition, three attractive furnishing packages are available. And finally, the vehicle features a lighting concept consisting of both direct and indirect light sources for the perfect blend of mood

Fully equipped: the kitchen with three-burner stove as well as optional 142-l fridge-freezer and oven

Comfortable, modern, spacious – the popular single-bed layout has a lot to offer due to its compactness, including an optional pull-down bed for an additional berth T 6613 | La Rocca