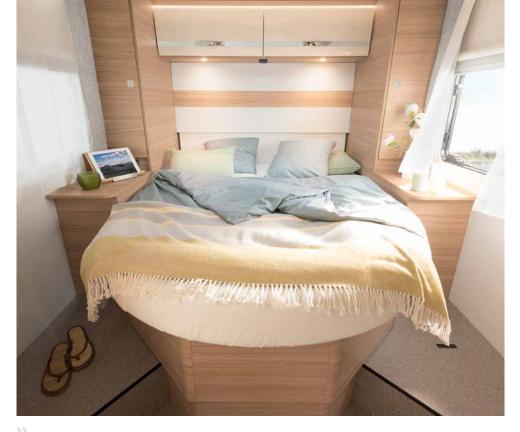

#### Holidays at last!

The SleepWell bed system ensures a good night's sleep in single or King beds. The advantage of this bed variation: getting up and lying down is especially comfortable and can be done without disturbing your partner. If desired, alternative single beds are available which are raised up to accompany a rear garage housing an e-bike or scooter. We have developed a lower overhead locker especially for this option. In this way it is possible to have overhead lockers go all the way round with the appropriate storage space and enough headroom despite the high beds.

Under the N/S single bed there is a useful multi-functional compartment for stowing different utensils. It is accessible from inside and outside and illuminated by LED

Sleeping comfort at its best: 195 x 150 cm bed size and with electrical operation (option)

It doesn't get any more comfortable. The king-size bed is accessible from three sides and so low that getting in and out is quick and simple. N/S and O/S there are tall wardrobes • 7150-2 DBM