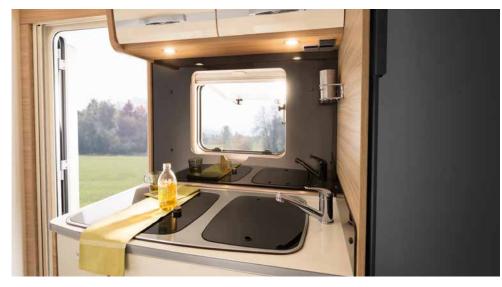

## Cooking fun on wheels

Cooking is especially fun on holiday. The Trend comes with a fully-equipped L-shaped kitchen with equipment components you would otherwise find in more expensive models, such as the large 1421 high fridge or spacious drawers with softclose technology.

Fully equipped kitchen with much room and space for preparation of tasty meals • T 7017 EB | Topaz Apple | Talk

### Gourmet temple

Cooking is especially fun on holiday. The Trend comes with a fully-equipped L-shaped kitchen with equipment components you would only find in more expensive models, such as the large 1421 high fridge or spacious drawers with softclose technology.

Ample work surface in the kitchen. After cooking you can enjoy the tasty meal together in the large seating lounge • Torcello

The 3-burner stove also allows you to produce gourmet meals at ease

# Small but impressive!

The new kitchens in the Globebus boast maximum comfort in a small space. All of them come with a 3-burner hob cooker with electrical ignition. The three large drawers and a practical pull-out pantry (not for T/I7) are equipped with smooth steel runners and a softclose function. As standard there is a large 1421 fridge/freezer combination (option for T/I1).

Maximum comfort in a small space with large and easy-to-load drawers and lockers  $^{\circ}$  T/17 | Atomic

Robust working surface extension plate which invisibly disappears behind the kitchen unit when not needed  $\circ$  T/1 6

## Bon appétit

The Pulse offers more in the kitchen! The intelligent Gourmet kitchen uses the existing room in the best ways. That is the reason why the cooker cover is split. Whether you need one, two or three hobs – you only uncover the ones you really need and the others provide additional working surface. Depending on layout you will benefit from the large fridges with 1421 or 1901 including a freezer compartment.

The functionnal kitchen smoothly goes over to the lounge area \* 1 7051 DBL & EBL

Innovative Gourmet kitchen with space for your kitchen utensils. In the practical drawers with softclose technology everything can be comfortably stored  $\cdot$  T/I 7051 EB & DBM