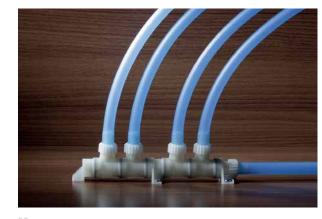

#### Water management concept

Unobstsructive but extremely important when things get serious – available in almost every Dethleffs model. This water management concept specifies that the hose pipes can only be interrupted at these distribution points. This means that connectors in the hoses which are mostly to leak do not exist. And when it comes to a leakage it will be much easier to locate and to repair it because the distribution points are easily accessible.

The water points are directly supplied with water by the central water distributor

Rain water on the roof is directed through predefined channels

Body construction free of cold bridges

Stabilizing dowel connection