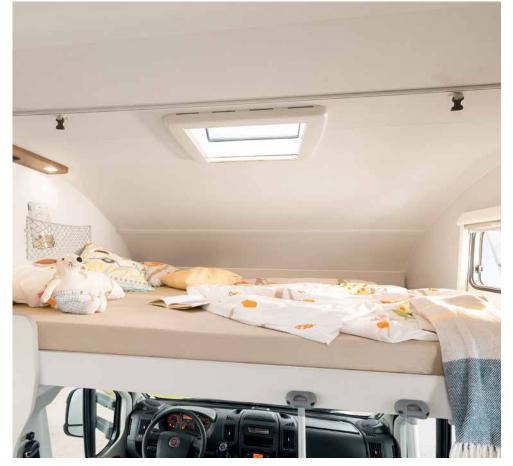

### Bedtime

Coachbuilt models are real room wonders. They excel in their number of sleeping berths and their generous cosyness. The room in the overcab is always booked by kids because it is not only there for sleeping but also for adventure on 3.5 qm. The rear is arranged in two different bed positions: bed crossways for two (A 6977 and A 7877-2) or bunk beds (A 5887).

Large cave for restful hours: Rear bed with 210 cm of length  ${}^{\circ}$  A 6977 and A 7877-2

The huge overcab bed  $(210 \times 165 \text{ cm})$  is loved by children and adults alike