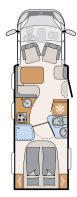

### Trend Low Profile

The Trend Low Profile scores with excellent road-handling properties. This sporting impression is accentuated by the dynamic lines of the cab hood (if desired with large, openable window) and the modern design. However, the Trend really steals the show when it comes to functionality. The standard feature is the Dethleffs drop chassis extension which allows extra large rear garages up to 115 cm in height! The garages have access doors on the left and right. The exceptionally wide 70 cm living room door means an enormous gain in comfort.

To reflect individual preferences, there is a choice between single or double beds. In the Trend you will find both variations in two models. Single beds in the Trend are located high enough so there is still sufficient headroom and space for a high garage in the rear. Ideal for all those who want to go on holiday with lots of luggage or want to make sure that e-bikes or scooters are well-protected during transportation.

Low Profile: If desired with electric pull-down bed! Depending on the model, this means one or two additional beds available at the press of a button!

Undisturbed sleeping comfort in single beds! They are 195 cm long and can be optionally converted to a double bed • T/17057 EBL