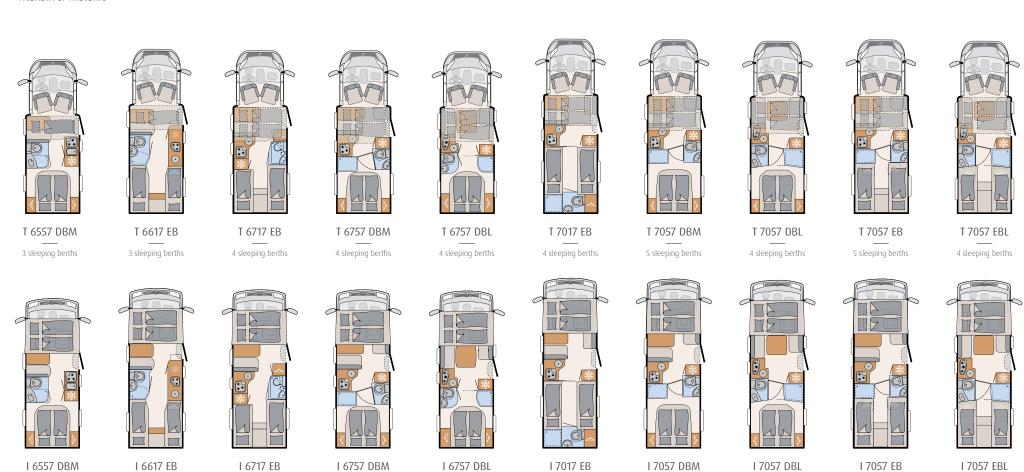

For maximum flexibility there is wide selection of sleeping berths in the Trend models. So the Low Profile models can be optionally ordered with a pull-down bed, the A Class ones have it on board as standard. It offers additional beds in a flash. For those of you who prefer the outstanding details Dethleffs have created the Design Package with many chic options.

#### Titansilver Metallic

4 sleeping berths

4 sleeping berths

4 sleeping berths

5 sleeping berths

The indicated number of sleeping berths is a maximum value and partly available in conjunction with optional fittings.

4 sleeping berths

5 sleeping berths