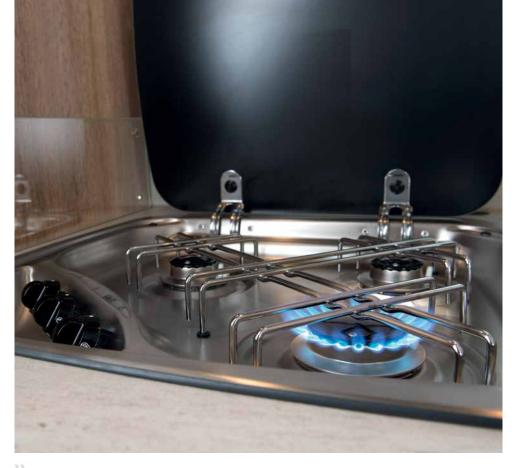

## Cooking fun on wheels

Cooking is especially fun on holiday. The Trend comes with a fully-equipped L-shaped kitchen with equipment components you would otherwise find in more expensive models, such as the large 1421 high fridge or spacious drawers with softclose technology.

Fully equipped kitchen with much room and space for preparation of tasty meals • T 7017 EB | Topaz Apple | Talk

### Gourmet temple

Cooking is especially fun on holiday. The Trend comes with a fully-equipped L-shaped kitchen with equipment components you would only find in more expensive models, such as the large 1421 high fridge or spacious drawers with softclose technology.

Ample work surface in the kitchen. After cooking you can enjoy the tasty meal together in the large seating lounge • Torcello

The 3-burner stove also allows you to produce gourmet meals at ease

# Small but impressive!

The new kitchens in the Globebus boast maximum comfort in a small space. All of them come with a 3-burner hob cooker with electrical ignition. The three large drawers and a practical pull-out pantry (not for T/I7) are equipped with smooth steel runners and a softclose function. As standard there is a large 1421 fridge/freezer combination (option for T/I1).

Maximum comfort in a small space with large and easy-to-load drawers and lockers  $^{\circ}$  T/17 | Atomic

Robust working surface extension plate which invisibly disappears behind the kitchen unit when not needed  $\circ$  T/1 6