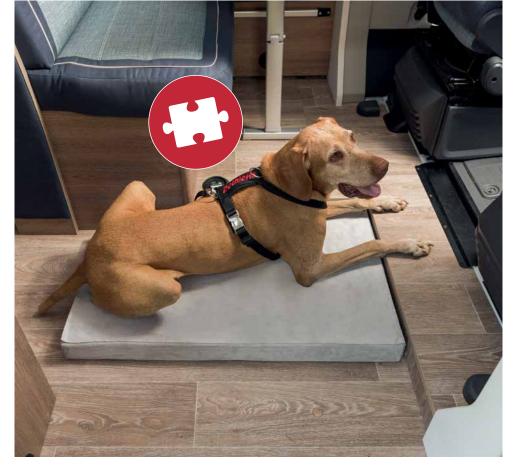

### Safe all-round!

For over 23 years the Dethleffs driver training for beginners and professionals has been held regularly at the end of May

Safety note for four-legged friends: please fasten the seatbelt. A safety harness and cosy place to sleep ensure that your dog can travel safely with you www.dethleffs-original-zubehoer.com/en