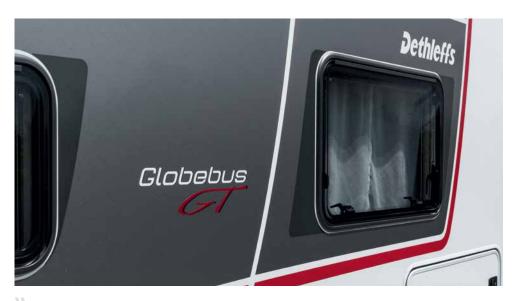

# Compact, agile & yet so big

The most compact range within the Dethleffs model program is perfect for city trips on narrow streets or on winding pass roads. At the same time you have all the advantages of a fully-fledged motorhome, since the Globebus has been rigorously developed with regard to comfort and spaciousness. Take one look inside and the cosy atmosphere and stylish interior will win you over immediately.

# Globebus Gran Turismo – the synonym for comfortable travelling!

The Globebus Gran Turismo (GT) Package comes with a large number of exclusive equipment components such as leather steering wheel, alloy wheels and the option of the entrance door with central locking function. A unique identifying feature for the automotive GT design is the red skid plate – just one of many details of the extensively refined exterior and interior designs. Many components which are optional extras for the Globebus are already included in the standard equipment of the GT.