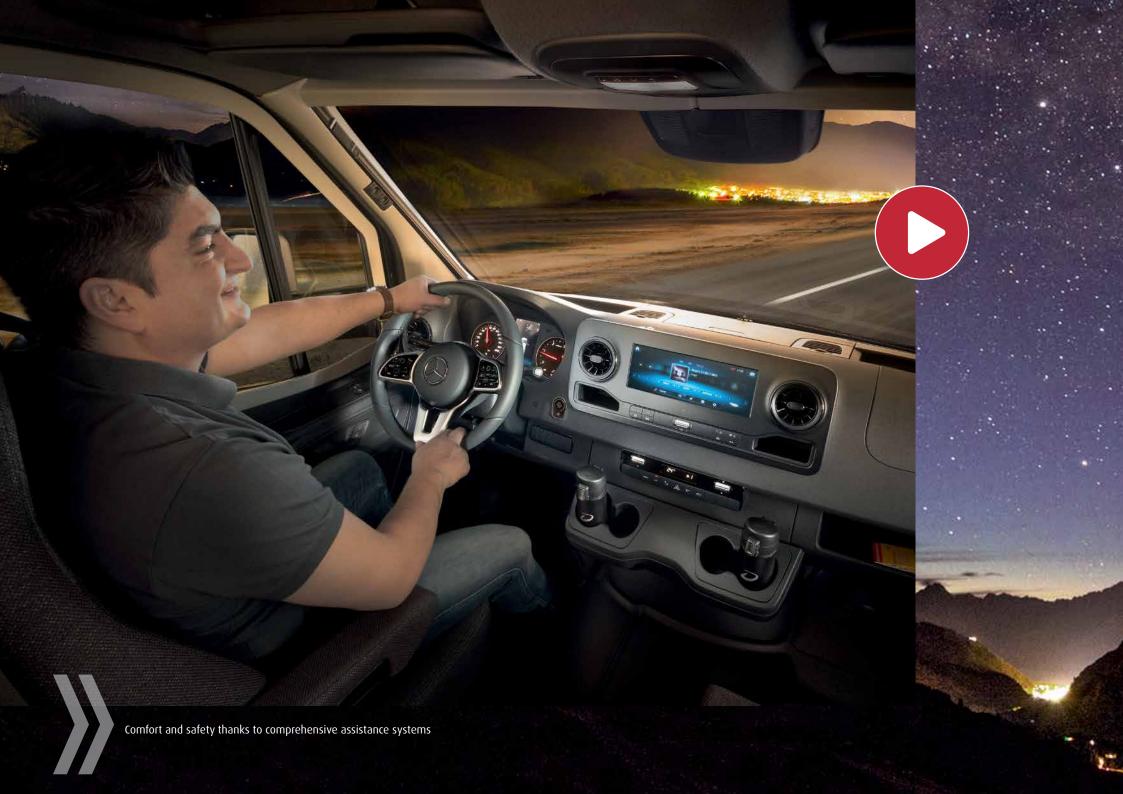

# Every moment a unique experience The new Globeline.

The reunification of two traditional Württemberg-based brands: Dethleffs and Mercedes. Thanks to the Globeline's numerous assistance systems and modern chassis, the holiday begins as soon as we hit the road. The functional layout and extravagant design ensure outstanding comfort while on the move.

Pascal Schmutz • Sales Associate

From the chassis and cab to the assistance systems – our latest low profile motorhome redefines travel comfort. And with rear-wheel drive, even the traction is outstanding. As is the efficient and powerful 414 CDI engine (105 kW / 143 hp), which is also impressively future-proof since it complies with the latest Euro VI D emissions standard. It is perfectly complemented by the smooth-shifting 7G-TRONIC PLUS automatic transmission (available as an option).

## Standard specification: assistance systems

ABS – detects locking of the braked wheel and reduces the braking force so that the wheel continues turning and maintains traction.

**ESP (electronic stability program)** – continuously monitors the driving direction and wheel movement and, if necessary, brakes individual wheels or slows the vehicle by reducing power.

#### **ASR** (traction control)

The ASR prevents the wheels from spinning when pulling away.

**EBD** (electronic brake force distribution) – helps to prevent skidding under heavy braking.

**Mercedes Benz emergency call system** - can help to hasten the arrival of emergency services at the scene of an accident:

Hill Start Assist – is part of the ESP and can help prevent rollback when pulling away on an incline by maintaining brake pressure while the driver changes from brake to accelerator.

Active Brake Assist with pedestrian function – can assist the driver when braking. The system can react to stationary or moving vehicles as well as crossing pedestrians and cyclists.

Breakdown management – allows the driver to request technical assistance in the event of a breakdown by pressing the breakdown button in the roof control unit or via the phonebook entry in the driver's address book.

Lane Keep Assist – this system uses a camera mounted on the inside of the windshield to monitor the road ahead when driving at or above 60 kph (37 mph). If an unintentional lane departure is detected, the system warns the driver acoustically, visually and haptically via vibrations in the steering wheel.

**Crosswind Assist** – can detect the effects of wind gusts (crosswinds) on the vehicle and increases lateral stability by braking the wheels on one side accordingly.

**Low Beam Assist** – automatically switches the dimmable headlights on or off while driving, depending on the prevailing light conditions. This lessens the driver's workload and increases traffic safety.