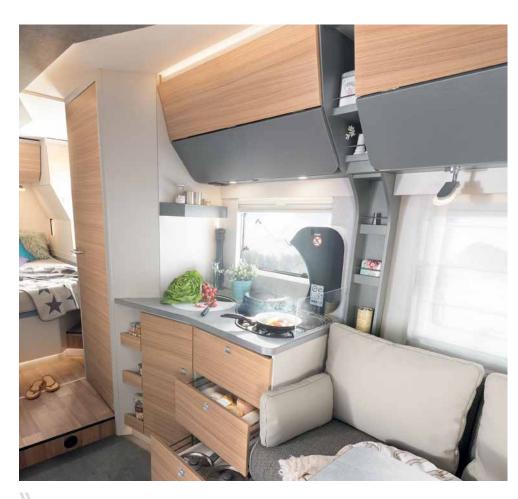

## Cooking fun on wheels

Cooking is especially fun on holiday. The Trend comes with a fully-equipped L-shaped kitchen with equipment components you would otherwise find in more expensive models, such as the large 1421 high fridge or spacious drawers with softclose technology.

Fully equipped kitchen with much room and space for preparation of tasty meals • T 7017 EB | Topaz Apple | Talk

### Gourmet temple

Cooking is especially fun on holiday. The Trend comes with a fully-equipped L-shaped kitchen with equipment components you would only find in more expensive models, such as the large 1421 high fridge or spacious drawers with softclose technology.

Ample work surface in the kitchen. After cooking you can enjoy the tasty meal together in the large seating lounge • Torcello

The 3-burner stove also allows you to produce gourmet meals at ease