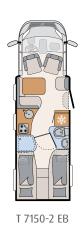

It doesn't get any more comfortable. The king-size bed is accessible from three sides and so low that getting in and out is quick and simple. N/S and O/S there are tall wardrobes • 7150-2 DBM