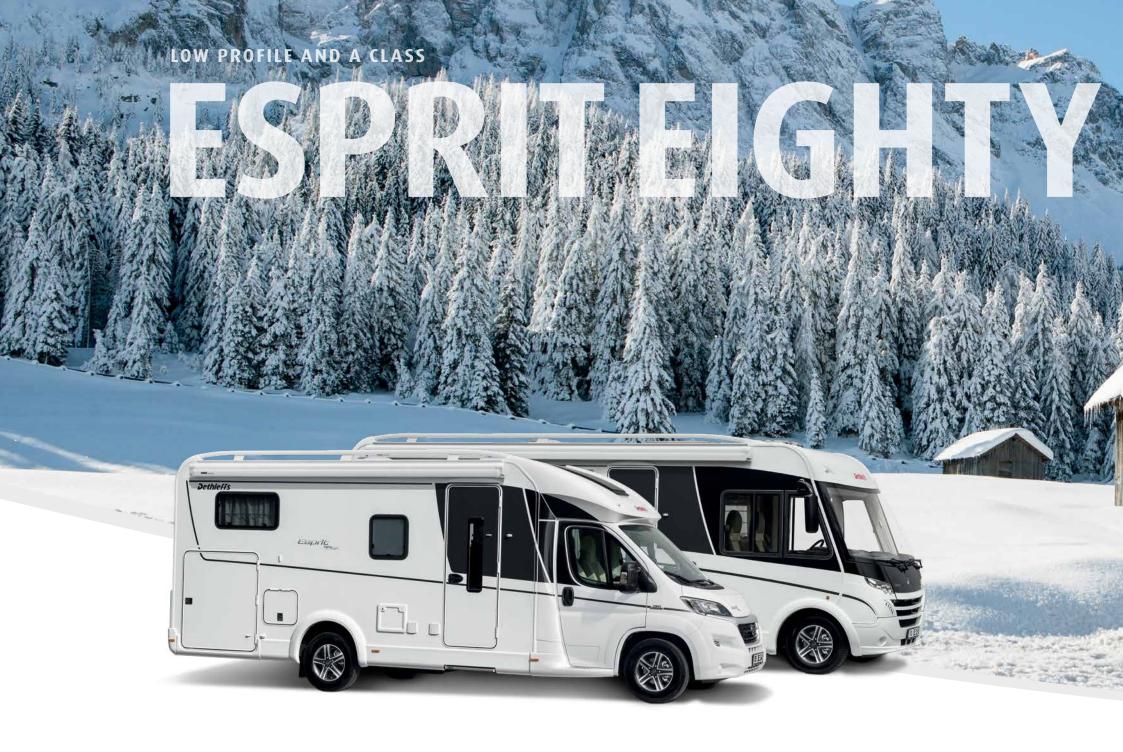

#### **ESPRIT EIGHTY EIGHT**

The Esprit uniquely combines impressive, modern design with the excellent comfort of a luxury class.

**PAGE 76** 

## Comfort at any time of the year

The Esprit Eighty Eight uniquely combines impressive, modern design with the excellent comfort of a luxury class. This includes being able to use it the whole year round: With the new IsoProtect Plus function double floor all models are not only suitable for winter use but are absolutely winterproof. In addition to that the Dethleffs Lifetime Plus conversion technology guarantees highest intrinsic values.