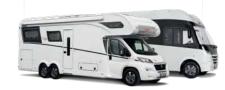

#### **TREND**

The Trend models not only combine sporty performance with an attractive price, but are also a real hit with families.

PAGE 6

## The perfect start

The Trend is a true friend of the family – at a family-friendly price. It turns heads with its flawless workmanship, impeccable South German quality and numerous features that can hardly be described as standard. These include, for example, our rot-proof LifeTime-Smart bodywork construction.

### Trend Low Profile

The Trend Low Profile scores with excellent road-handling properties. This sporting impression is accentuated by the dynamic lines of the cab hood (if desired with large, openable window) and the modern design. However, the Trend really steals the show when it comes to functionality. The standard feature is the Dethleffs drop chassis extension which allows extra large rear garages up to 115 cm in height! The garages have access doors on the left and right. The exceptionally wide 70 cm living room door means an enormous gain in comfort.

### Trend A Class

Experience a magnificent holidays at a great price – with the Trend A Class. It is equipped with everything that the Dethleffs successful range stands for, and of course with the genes of a real A Class: Experience amazing comfort thanks to the large panoramic windscreen, generous space in the cab and also the standard pull-down bed which offers an enjoyable sleeping and at 195 x 150 cm, it is big enough for two.