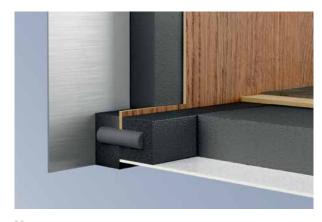

#### Cold spots? Not with us!

Wall, roof and floor elements are connected to each other at Dethleffs without the use of continuous metal profiles. This prevents the formation of metallic cold spots in the interior – without additional insulation – which cause condensation and unnecessary heat loss.

#### Torsionally stiff thanks to dowel technology

In order to achieve optimum torsional stiffness of the structure, we connect the side walls and floor panel with polyurethane plugs as thick as your finger. In this way, shearing forces are completely eliminated even under extreme loads.

The water points are directly supplied with water by the central water distributor

Rain water on the roof is directed through predefined channels

Body construction free of cold bridges

Stabilizing dowel connection