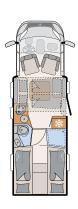

In some models, the shower and washroom can be joined together to form a huge bathroom over the entire width of the vehicle • T/I 7057 DBL | Topaz Apple

Many storage compartments – mirrors and daylight what else?
• T/I 7057 | Design Package (window is optional)