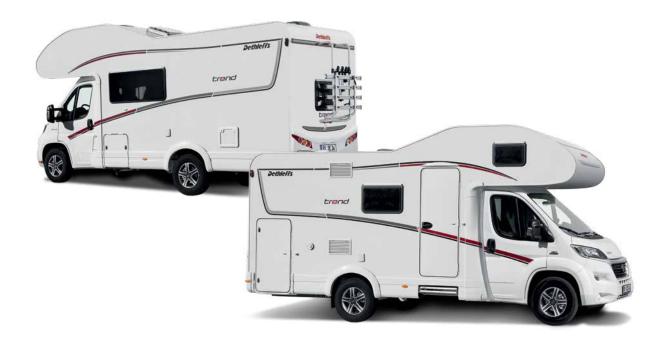

#### **TREND**

The Trend models not only combine sporty performance with an attractive price, but are also a real hit with families.

PAGE 6

## The perfect start

The Trend is a true friend of the family – at a family-friendly price. It turns heads with its flawless workmanship, impeccable South German quality and numerous features that can hardly be described as standard. These include, for example, our rot-proof LifeTime-Smart bodywork construction.

For maximum flexibility there is wide selection of sleeping berths in the Trend models. So the Low Profile models can be optionally ordered with a pull-down bed, the A Class ones have it on board as standard. It offers additional beds in a flash. For those of you who prefer the outstanding details Dethleffs have created the Design Package with many chic options.

### Trend Low Profile

The Trend Low Profile scores with excellent road-handling properties. This sporting impression is accentuated by the dynamic lines of the cab hood (if desired with large, openable window) and the modern design. However, the Trend really steals the show when it comes to functionality. The standard feature is the Dethleffs drop chassis extension which allows extra large rear garages up to 115 cm in height! The garages have access doors on the left and right. The exceptionally wide 70 cm living room door means an enormous gain in comfort.

### Trend A Class

Experience a magnificent holidays at a great price – with the Trend A Class. It is equipped with everything that the Dethleffs successful range stands for, and of course with the genes of a real A Class: Experience amazing comfort thanks to the large panoramic windscreen, generous space in the cab and also the standard pull-down bed which offers an enjoyable sleeping and at 195 x 150 cm, it is big enough for two.