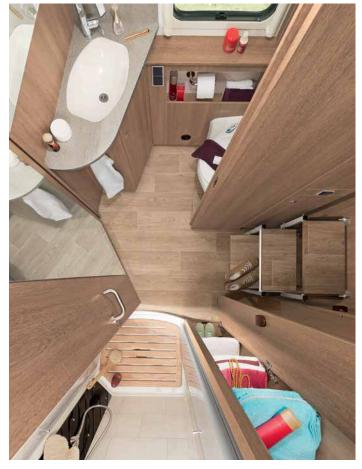

### Wellness Oasis

It's a good feeling to know that your private bathroom is only a few steps away. Whether for a quick refreshment during the journey or daily personal hygiene on holiday – the Trend gets top marks for a lot of practical ideas!

In some models, the shower and washroom can be joined together to form a huge bathroom over the entire width of the vehicle • T/I 7057 DBL | Topaz Apple

Many storage compartments – mirrors and daylight what else?
• T/I 7057 | Design Package (window is optional)