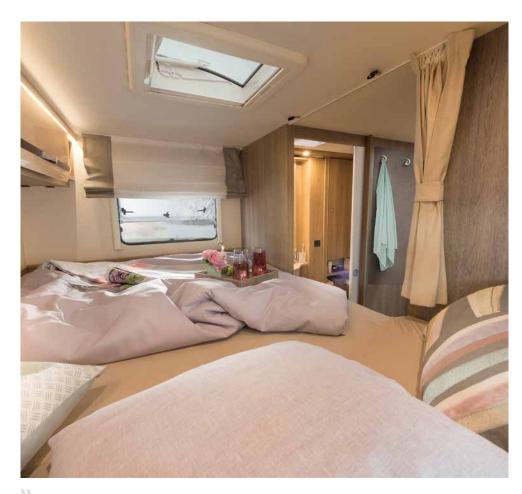

### Sweet dreams!

We know that first-class sleeping comfort is top priority for our customers. Therefore, all fixed beds in the Trend models are equipped with a perfectly balanced combination of top quality premium mattresses developed in Switzerland, and ergonomic wooden slatted frames as a sprung base.

To reflect individual preferences, there is a choice between single or double beds. In the Trend you will find both variations in two models. Single beds in the Trend are located high enough so there is still sufficient headroom and space for a high garage in the rear. Ideal for all those who want to go on holiday with lots of luggage or want to make sure that e-bikes or scooters are well-protected during transportation.

King size beds offer easy access from three sides. This means that getting up without waking your partner is no problem • T/I 7057 DBM | (beds with optional height adjustment for T/I 7057 DBM; for T/I 7057 DBL standard)