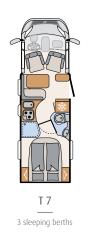

Fully equipped: the kitchen with three-burner stove as well as optional 142-l fridge-freezer and oven

Comfortable, modern, spacious – the popular single-bed layout has a lot to offer due to its compactness, including an optional pull-down bed for an additional berth T 6613 | La Rocca