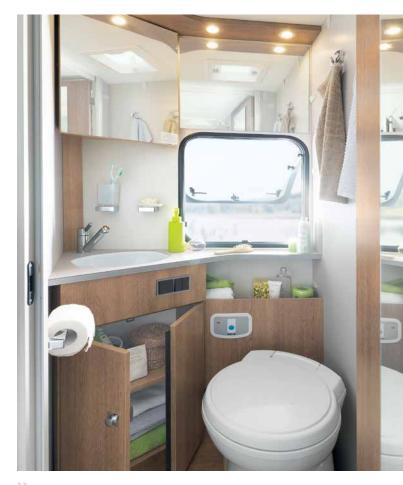

### Wellness Oasis

It's a good feeling to know that your private bathroom is only a few steps away. Whether for a quick refreshment during the journey or daily personal hygiene on holiday – the Trend gets top marks for a lot of practical ideas!

In some models, the shower and washroom can be joined together to form a huge bathroom over the entire width of the vehicle • T/I 7057 DBL | Topaz Apple

Many storage compartments – mirrors and daylight what else?
• T/I 7057 | Design Package (window is optional)