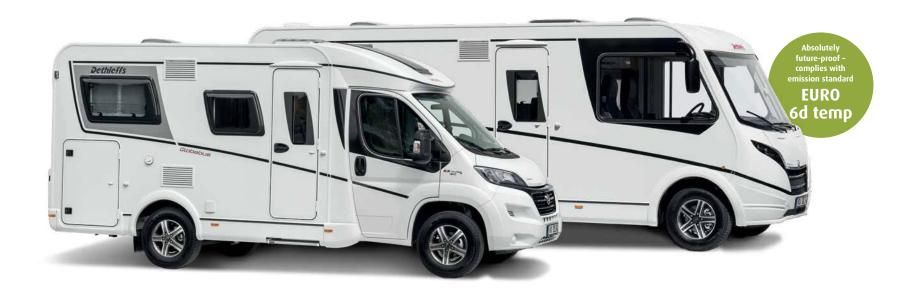

# Every moment a unique experience The new Globeline.

The reunification of two traditional Württemberg-based brands: Dethleffs and Mercedes. Thanks to the Globeline's numerous assistance systems and modern chassis, the holiday begins as soon as we hit the road. The functional layout and extravagant design ensure outstanding comfort while on the move.

Pascal Schmutz • Sales Associate

From the chassis and cab to the assistance systems – our latest low profile motorhome redefines travel comfort. And with rear-wheel drive, even the traction is outstanding. As is the efficient and powerful 414 CDI engine (105 kW / 143 hp), which is also impressively future-proof since it complies with the latest Euro VI D emissions standard. It is perfectly complemented by the smooth-shifting 7G-TRONIC PLUS automatic transmission (available as an option).