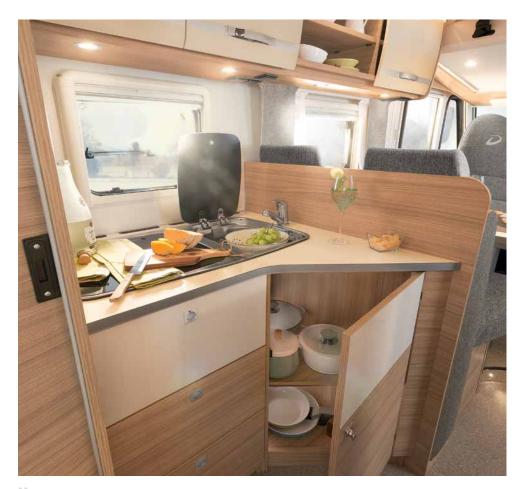

## Cooking fun on wheels

Cooking is especially fun on holiday. The Trend comes with a fully-equipped L-shaped kitchen with equipment components you would otherwise find in more expensive models, such as the large 1421 high fridge or spacious drawers with softclose technology.

Fully equipped kitchen with much room and space for preparation of tasty meals • T 7017 EB | Topaz Apple | Talk