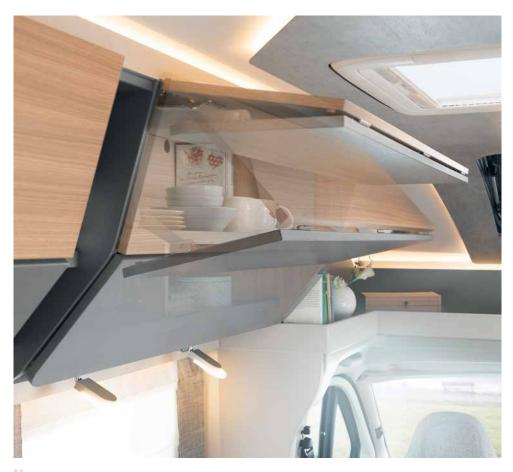

#### 1. Ceilling Light

Lifts up the ceilling – same as the mood.

#### 2. The Function Light

Genuine and straight: the spotlights in the kitchen, the lounge and sleeping area.

#### 3. Wall Light

Sensation of openness. And warm feeling of comfort .

#### 4. Floor Light

Chill-out area: cozy and very functional.

Additional information can be found at: www.dethleffs.com/motorhomes/pulse