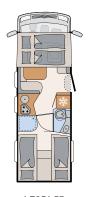

### All on board!

More motorhome for your money. Whether it's the large 142 l fridge, extra-wide entrance door or especially high rear garages for demanding transportation tasks – the Trend is the perfect start into the Dethleffs world of mobile travelling. At the same time the Trend Coachbuilt is an absolute light-weight: despite only being 3.5 t total weight, it can accommodate up to six persons (A 5887 & A 6977)!

For extra of space and payload there is the model Trend A 7877-2. With its proud total weight of 5 tones if offers a lot of space to families – and all that at a very beneficial price. In addition, its raised floor makes it a true winter specialist that is also perfect for year-round trips.

## For the big family holidays

The Trend Coachbuilt is the ideal holiday companion for all those who have lots of luggage to take away. Whether its family items or sport equipment – everything can go on board. All bulky items can be stored in the large rear garages. The lower bunk bed in the A 5887 can be folded away to create a storage space from the floor to ceiling.