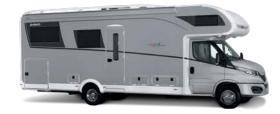

# Every moment a unique experience The new Globeline.

The reunification of two traditional Württemberg-based brands: Dethleffs and Mercedes. Thanks to the Globeline's numerous assistance systems and modern chassis, the holiday begins as soon as we hit the road. The functional layout and extravagant design ensure outstanding comfort while on the move.

Pascal Schmutz • Sales Associate

From the chassis and cab to the assistance systems – our latest low profile motorhome redefines travel comfort. And with rear-wheel drive, even the traction is outstanding. As is the efficient and powerful 414 CDI engine (105 kW / 143 hp), which is also impressively future-proof since it complies with the latest Euro VI D emissions standard. It is perfectly complemented by the smooth-shifting 7G-TRONIC PLUS automatic transmission (available as an option).