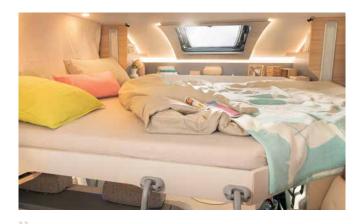

### Sweet dreams!

We know that first-class sleeping comfort is top priority for our customers. Therefore, all fixed beds in the Trend models are equipped with a perfectly balanced combination of top quality premium mattresses developed in Switzerland, and ergonomic wooden slatted frames as a sprung base.

To reflect individual preferences, there is a choice between single or double beds. In the Trend you will find both variations in two models. Single beds in the Trend are located high enough so there is still sufficient headroom and space for a high garage in the rear. Ideal for all those who want to go on holiday with lots of luggage or want to make sure that e-bikes or scooters are well-protected during transportation.

King size beds offer easy access from three sides. This means that getting up without waking your partner is no problem • T/I 7057 DBM | (beds with optional height adjustment for T/I 7057 DBM; for T/I 7057 DBL standard)