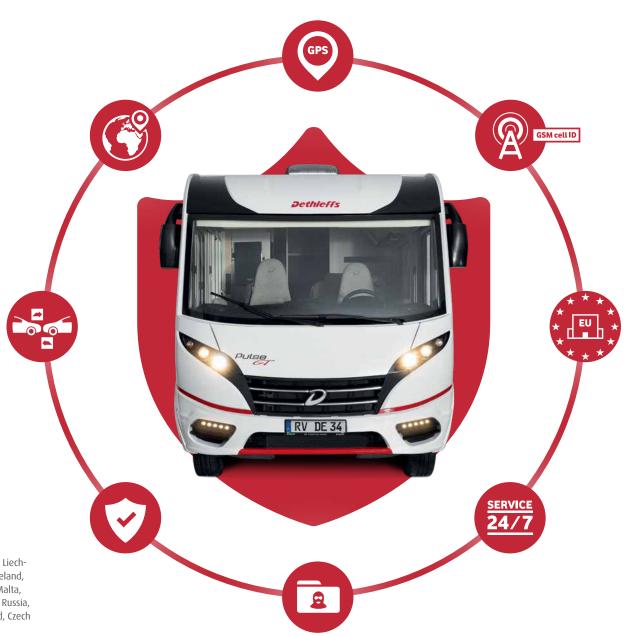

### Dethleffs Protect & Connect

Protect your vehicle effectively with Protect & Connect – the anti-theft system from the market leader Vodafone. Rely on technology backed by an unparalleled service network throughout Europe. Based on the latest GPS/GPRS/GSM technology, it enables precise positioning of your vehicle. If the vehicle leaves the saved location, you will immediately receive a message via the app. Thefts can be reported 24 hours a day by calling the alarm centre. Your local contact will then promptly track and recover your vehicle. An additional 44\* alarm centres are available in other European countries.

### Theft detection and recovery

To secure your motorhome against theft, we recommend the battery-operated Dethleffs Vehicle Defence system powered by Vodafone. The battery life is between 12 and 24 months. The system can be easily retrofitted, since no connection to the power supply is necessary. A theft can be easily reported to the alarm centre. The alarm centre then initiates the recovery process. The module checks daily whether a theft message was received. If so, it remains active to enable vehicle tracking, otherwise it returns to "sleep mode". The tracking system comes with 24 months of service throughout the entire European alarm centre network.