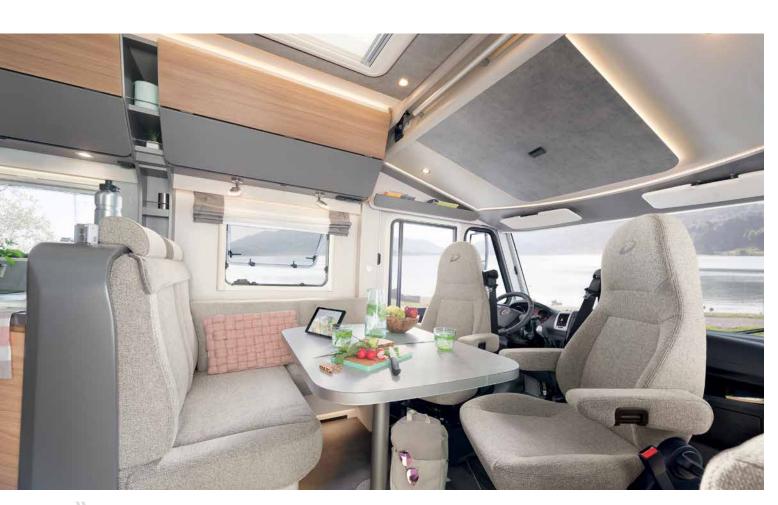

# Every moment a unique experience The new Globeline.

The reunification of two traditional Württemberg-based brands: Dethleffs and Mercedes. Thanks to the Globeline's numerous assistance systems and modern chassis, the holiday begins as soon as we hit the road. The functional layout and extravagant design ensure outstanding comfort while on the move.

Pascal Schmutz • Sales Associate

From the chassis and cab to the assistance systems – our latest low profile motorhome redefines travel comfort. And with rear-wheel drive, even the traction is outstanding. As is the efficient and powerful 414 CDI engine (105 kW / 143 hp), which is also impressively future-proof since it complies with the latest Euro VI D emissions standard. It is perfectly complemented by the smooth-shifting 7G-TRONIC PLUS automatic transmission (available as an option).