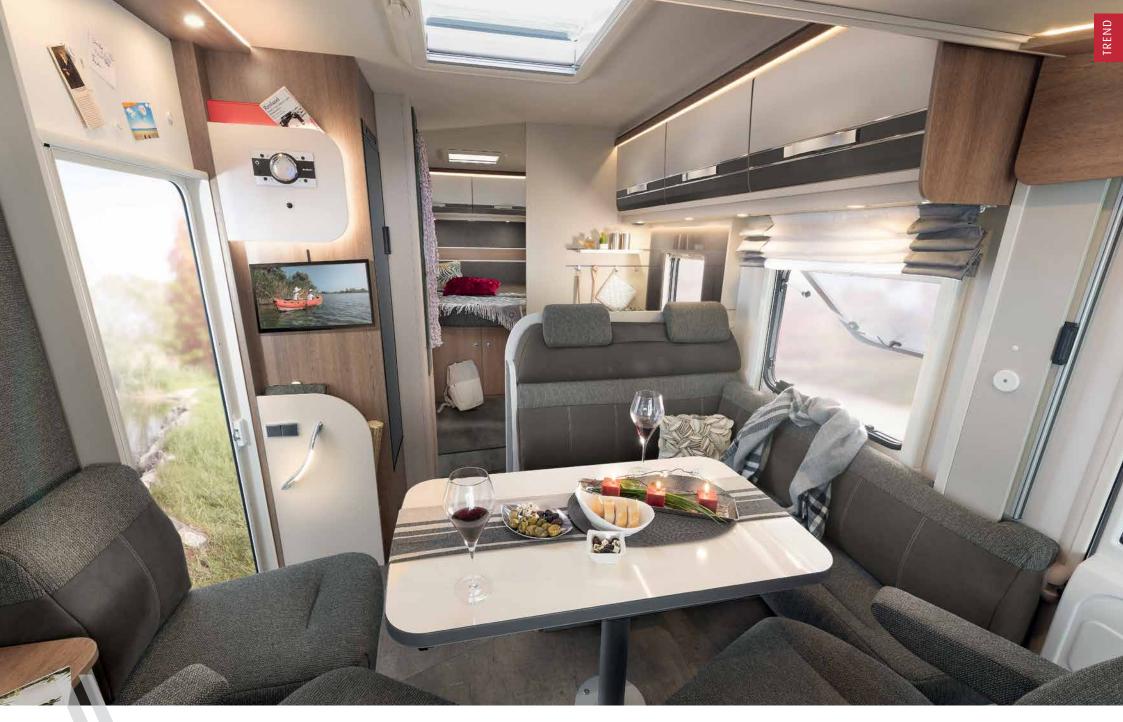

## The perfect start

The Trend is a true friend of the family – at a family-friendly price. It turns heads with its flawless workmanship, impeccable South German quality and numerous features that can hardly be described as standard. These include, for example, our rot-proof LifeTime-Smart bodywork construction.

For maximum flexibility there is wide selection of sleeping berths in the Trend models. So the Low Profile models can be optionally ordered with a pull-down bed, the A Class ones have it on board as standard. It offers additional beds in a flash. For those of you who prefer the outstanding details Dethleffs have created the Design Package with many chic options.

### Trend Low Profile

The Trend Low Profile scores with excellent road-handling properties. This sporting impression is accentuated by the dynamic lines of the cab hood (if desired with large, openable window) and the modern design. However, the Trend really steals the show when it comes to functionality. The standard feature is the Dethleffs drop chassis extension which allows extra large rear garages up to 115 cm in height! The garages have access doors on the left and right. The exceptionally wide 70 cm living room door means an enormous gain in comfort.

### Trend A Class

Experience a magnificent holidays at a great price – with the Trend A Class. It is equipped with everything that the Dethleffs successful range stands for, and of course with the genes of a real A Class: Experience amazing comfort thanks to the large panoramic windscreen, generous space in the cab and also the standard pull-down bed which offers an enjoyable sleeping and at 195 x 150 cm, it is big enough for two.