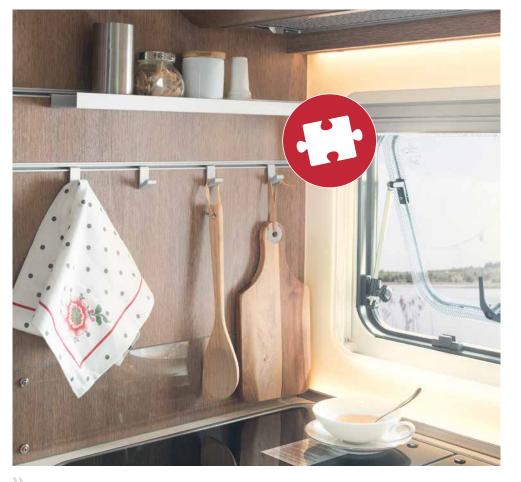

#### Culinary delight

The Gourmet kitchen in the Esprit Eighty Eight is certainly an eye-catcher. It combines an attractive design with well-thought-out functionality. This includes, for example, a place intended for a coffee machine at the back – of course with 230 V power supply.

Abundant storage space is offered by the large drawers with automated central locking. The extractor fan vacuums unpleasant odours of the vehicle interior

Practical: Multiflex rail system with several different integrated hooks