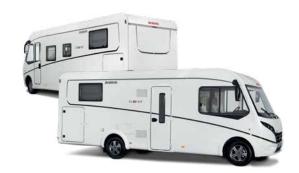

### All on board!

More motorhome for your money. Whether it's the large 142 l fridge, extra-wide entrance door or especially high rear garages for demanding transportation tasks – the Trend is the perfect start into the Dethleffs world of mobile travelling. At the same time the Trend Coachbuilt is an absolute light-weight: despite only being 3.5 t total weight, it can accommodate up to six persons (A 5887 & A 6977)!

For extra of space and payload there is the model Trend A 7877-2. With its proud total weight of 5 tones if offers a lot of space to families – and all that at a very beneficial price. In addition, its raised floor makes it a true winter specialist that is also perfect for year-round trips.

## For the big family holidays

The Trend Coachbuilt is the ideal holiday companion for all those who have lots of luggage to take away. Whether its family items or sport equipment – everything can go on board. All bulky items can be stored in the large rear garages. The lower bunk bed in the A 5887 can be folded away to create a storage space from the floor to ceiling.

And – every family member can go on tour! In combination with the optional Safety Package, even a registration for 6 people is possible.

All around the table: Enough space even for spontaneous visitors • A 7877-2 | Torcello