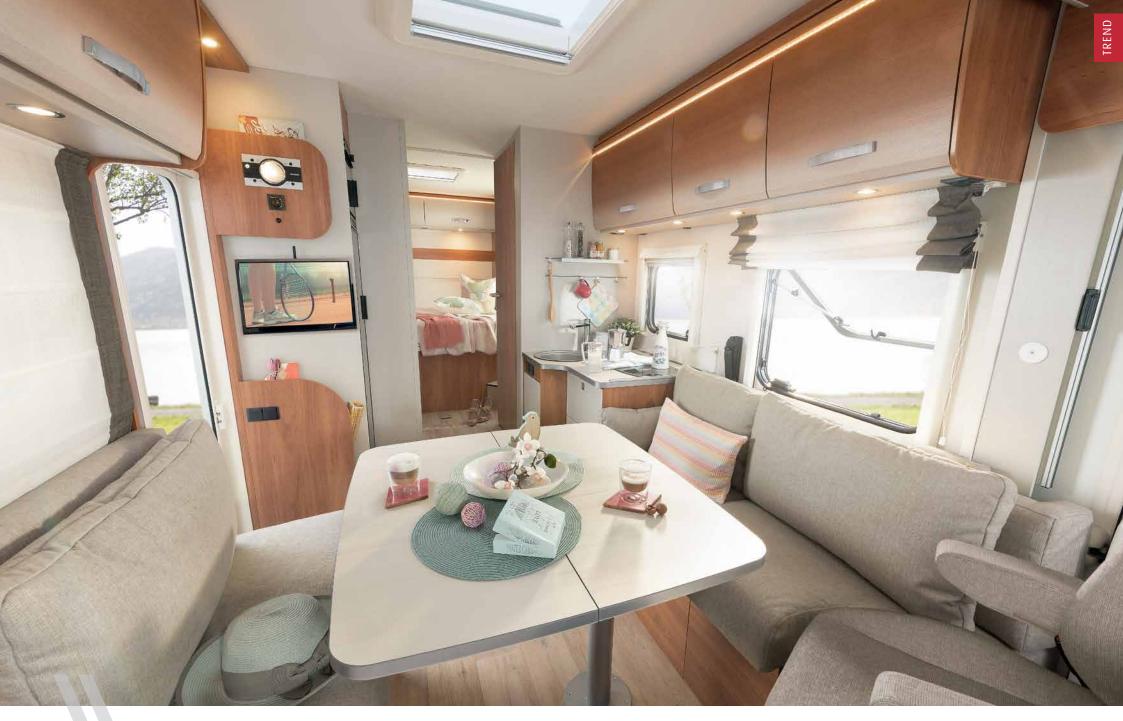

## The perfect start

The Trend is a true friend of the family – at a family-friendly price. It turns heads with its flawless workmanship, impeccable South German quality and numerous features that can hardly be described as standard. These include, for example, our rot-proof LifeTime-Smart bodywork construction.

For maximum flexibility there is wide selection of sleeping berths in the Trend models. So the Low Profile models can be optionally ordered with a pull-down bed, the A Class ones have it on board as standard. It offers additional beds in a flash. For those of you who prefer the outstanding details Dethleffs have created the Design Package with many chic options.

## Cooking fun on wheels

Cooking is especially fun on holiday. The Trend comes with a fully-equipped L-shaped kitchen with equipment components you would otherwise find in more expensive models, such as the large 1421 high fridge or spacious drawers with softclose technology.

Fully equipped kitchen with much room and space for preparation of tasty meals • T 7017 EB | Topaz Apple | Talk