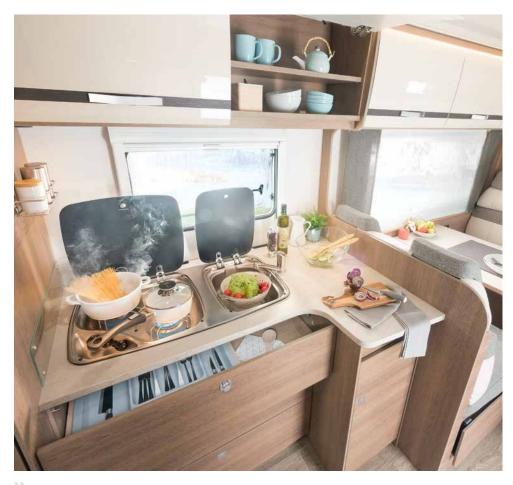

## Cooking fun on wheels

Cooking is especially fun on holiday. The Trend comes with a fully-equipped L-shaped kitchen with equipment components you would otherwise find in more expensive models, such as the large 1421 high fridge or spacious drawers with softclose technology.

Fully equipped kitchen with much room and space for preparation of tasty meals • T 7017 EB | Topaz Apple | Talk