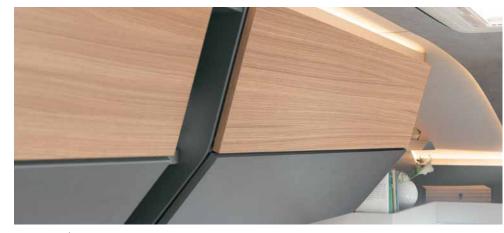

# Trend Design package

For the interior you can opt for a Design Package which gives a completely new look to the interior of the Low Profile and A Class models. The elegant wood décor Virgina Oak with its light grey wood shade together with the elegant high-gloss element with chrome stripe in the overhead locker doors give the interior a trendy and chic style. There are three matching upholstery designs to choose from and the cushions come into their own in the generous L-shaped lounge. Complementary lovely details underline the stylish look of the Trend making it a real eye-catcher.