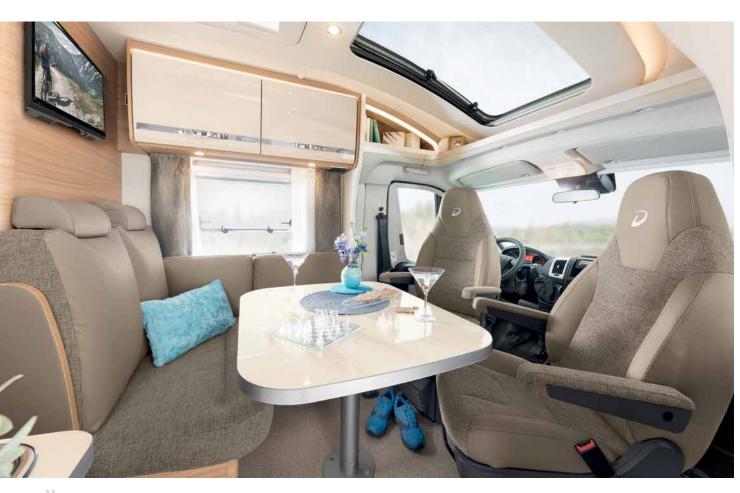

# Every moment a unique experience The new Globeline.

The reunification of two traditional Württemberg-based brands: Dethleffs and Mercedes. Thanks to the Globeline's numerous assistance systems and modern chassis, the holiday begins as soon as we hit the road. The functional layout and extravagant design ensure outstanding comfort while on the move.

Pascal Schmutz • Sales Associate

From the chassis and cab to the assistance systems – our latest low profile motorhome redefines travel comfort. And with rear-wheel drive, even the traction is outstanding. As is the efficient and powerful 414 CDI engine (105 kW / 143 hp), which is also impressively future-proof since it complies with the latest Euro VI D emissions standard. It is perfectly complemented by the smooth-shifting 7G-TRONIC PLUS automatic transmission (available as an option).

## The unique Globeline sense of space

Looking for comfortable single beds with a total length of less than 7 m? You will find them already on board the Dethleffs Globeline – as well as an exceptionally generous sense of space. This is ensured by the modern, bright interior design with white high-gloss furniture doors. In addition, three attractive furnishing packages are available. And finally, the vehicle features a lighting concept consisting of both direct and indirect light sources for the perfect blend of mood