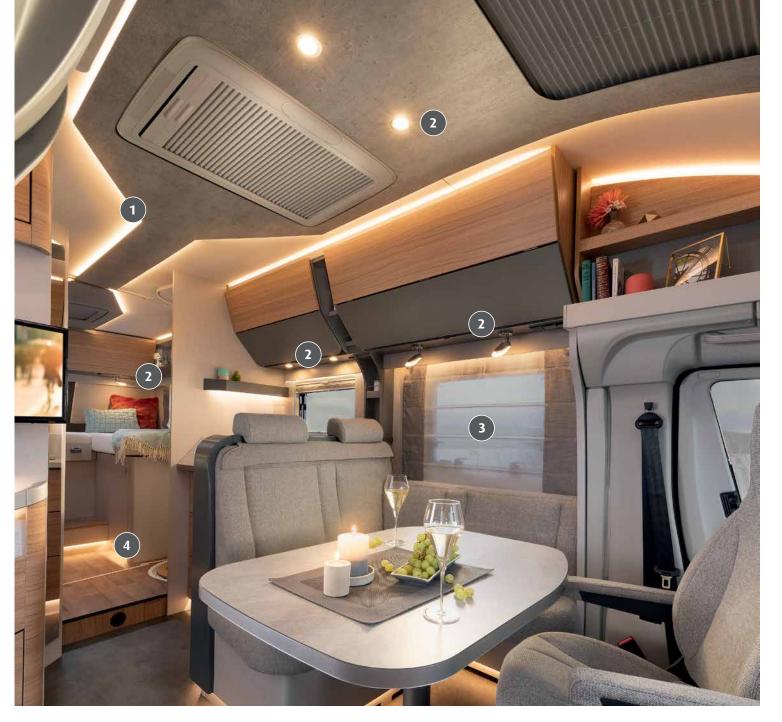

# The interplay of the single light levels creates a fully new room quality.

Gabriele Allendorf, Light Expert

Not all light is alike. In addition to the functional character the light impacts our feelings, our biorhyhtm and even our health. Together with Gabrielle Allendorf by Light Identity we have perfectly produced the positive charisma of day and artificial light in a motorhome for the first time. And thanks to the four harmonious light levels we have created an energy source for the whole family: the new Dethleffs Pulse.

#### 1. Ceilling Light

Lifts up the ceilling – same as the mood.

#### 2. The Function Light

Genuine and straight: the spotlights in the kitchen, the lounge and sleeping area.

#### 3. Wall Light

Sensation of openness. And warm feeling of comfort .

#### 4. Floor Light

Chill-out area: cozy and very functional.

Additional information can be found at: www.dethleffs.com/motorhomes/pulse