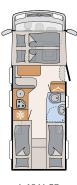

### Trend A Class

Experience a magnificent holidays at a great price – with the Trend A Class. It is equipped with everything that the Dethleffs successful range stands for, and of course with the genes of a real A Class: Experience amazing comfort thanks to the large panoramic windscreen, generous space in the cab and also the standard pull-down bed which offers an enjoyable sleeping and at 195 x 150 cm, it is big enough for two.

I 7057 DBM | Design Package | Torcello