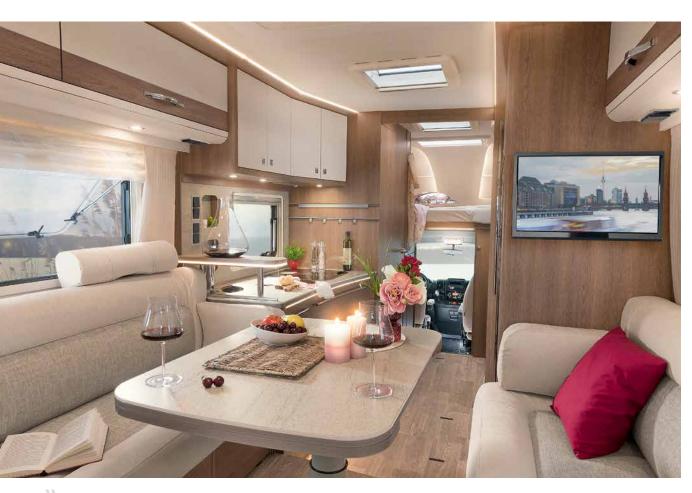

## Bon appétit

The Pulse offers more in the kitchen! The intelligent Gourmet kitchen uses the existing room in the best ways. That is the reason why the cooker cover is split. Whether you need one, two or three hobs – you only uncover the ones you really need and the others provide additional working surface. Depending on layout you will benefit from the large fridges with 1421 or 1901 including a freezer compartment.

The functionnal kitchen smoothly goes over to the lounge area \* 1 7051 DBL & EBL

Innovative Gourmet kitchen with space for your kitchen utensils. In the practical drawers with softclose technology everything can be comfortably stored  $\cdot$  T/I 7051 EB & DBM