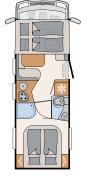

King size beds offer easy access from three sides. This means that getting up without waking your partner is no problem • T/I 7057 DBM | (beds with optional height adjustment for T/I 7057 DBM; for T/I 7057 DBL standard)

In some models, the shower and washroom can be joined together to form a huge bathroom over the entire width of the vehicle • T/I 7057 DBL | Topaz Apple

Many storage compartments – mirrors and daylight what else?
• T/I 7057 | Design Package (window is optional)