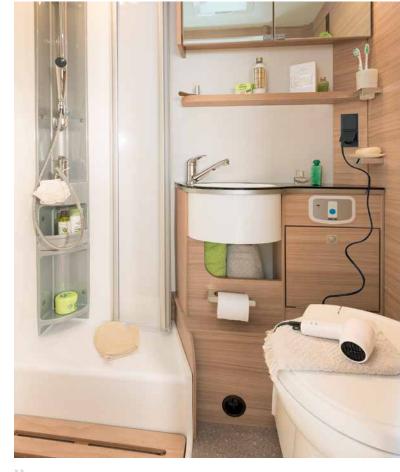

### O sole mio...

It's a good feeling to know that your private bathroom is only a few steps away. Whether for a quick refreshment during the journey or daily personal hygiene on holiday – the Trend gets top marks for a lot of practical ideas!

Vario bathroom with rotating wall: separate shower cabine or toilet room \* A 5887 & A 6977

Huge bathroom for the whole family with separate shower  $\cdot$  A 7877-2