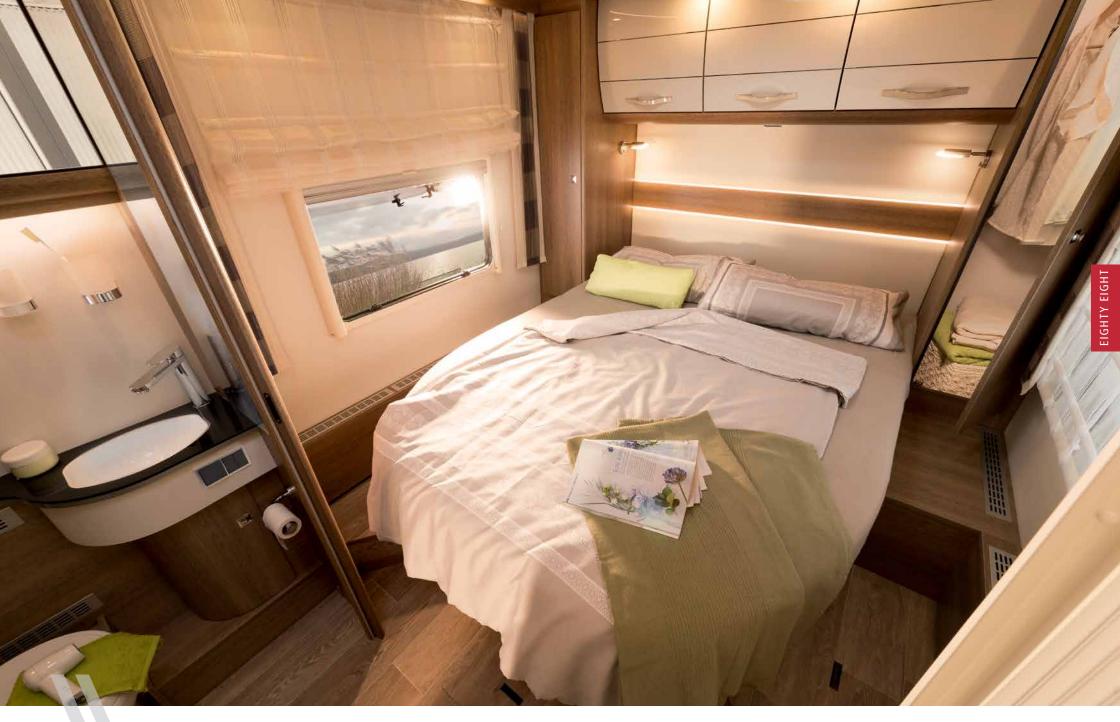

#### Holidays at last!

The SleepWell bed system ensures a good night's sleep in single or King beds. The advantage of this bed variation: getting up and lying down is especially comfortable and can be done without disturbing your partner. If desired, alternative single beds are available which are raised up to accompany a rear garage housing an e-bike or scooter. We have developed a lower overhead locker especially for this option. In this way it is possible to have overhead lockers go all the way round with the appropriate storage space and enough headroom despite the high beds.

Under the N/S single bed there is a useful multi-functional compartment for stowing different utensils. It is accessible from inside and outside and illuminated by LED

Sleeping comfort at its best: 195 x 150 cm bed size and with electrical operation (option)

It doesn't get any more comfortable. The king-size bed is accessible from three sides and so low that getting in and out is quick and simple. N/S and O/S there are tall wardrobes • 7150-2 DBM