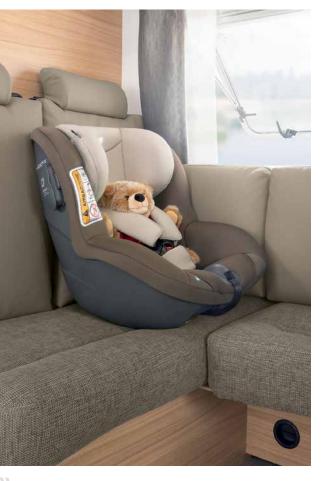

Pull-down bed: inexpensive fixed-bed variant for the low-profile Trend/Pulse and for all A-Class models

Child-proof: Isofix bracket for child seats are available in some of our motorhomes

All registered seats to driving direction are equipped with a 3-point safety belt and steady headrests same as in car industry