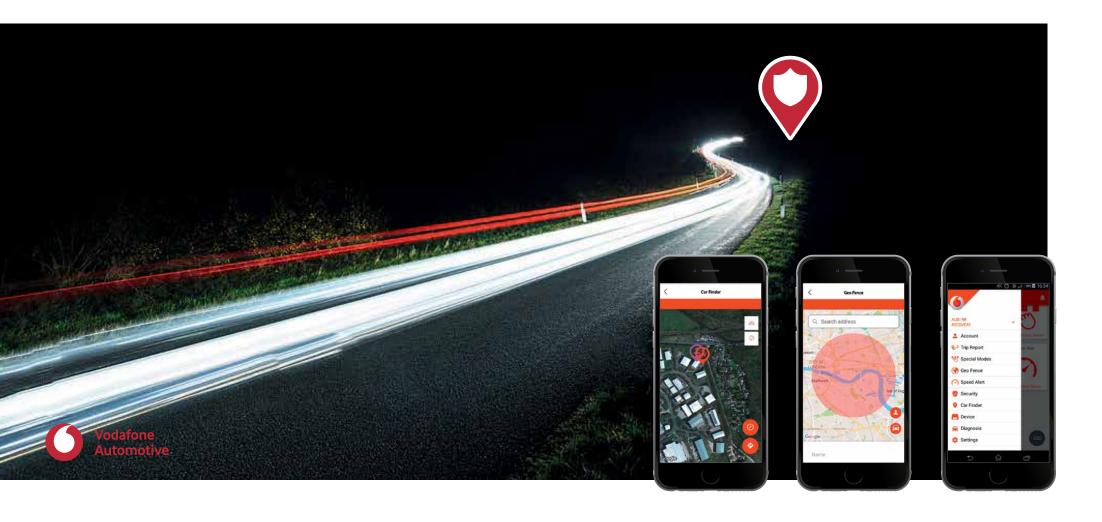

### Dethleffs Protect & Connect

Protect your vehicle effectively with Protect & Connect – the anti-theft system from the market leader Vodafone. Rely on technology backed by an unparalleled service network throughout Europe. Based on the latest GPS/GPRS/GSM technology, it enables precise positioning of your vehicle. If the vehicle leaves the saved location, you will immediately receive a message via the app. Thefts can be reported 24 hours a day by calling the alarm centre. Your local contact will then promptly track and recover your vehicle. An additional 44\* alarm centres are available in other European countries.

### Dethleffs Vehicle Defence

### Theft detection and recovery

To secure your motorhome against theft, we recommend the battery-operated Dethleffs Vehicle Defence system powered by Vodafone. The battery life is between 12 and 24 months. The system can be easily retrofitted, since no connection to the power supply is necessary. A theft can be easily reported to the alarm centre. The alarm centre then initiates the recovery process. The module checks daily whether a theft message was received. If so, it remains active to enable vehicle tracking, otherwise it returns to "sleep mode". The tracking system comes with 24 months of service throughout the entire European alarm centre network.