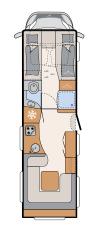

## The perfect start

The Trend is a true friend of the family – at a family-friendly price. It turns heads with its flawless workmanship, impeccable South German quality and numerous features that can hardly be described as standard. These include, for example, our rot-proof LifeTime-Smart bodywork construction.

For maximum flexibility there is wide selection of sleeping berths in the Trend models. So the Low Profile models can be optionally ordered with a pull-down bed, the A Class ones have it on board as standard. It offers additional beds in a flash. For those of you who prefer the outstanding details Dethleffs have created the Design Package with many chic options.

### Trend Low Profile

The Trend Low Profile scores with excellent road-handling properties. This sporting impression is accentuated by the dynamic lines of the cab hood (if desired with large, openable window) and the modern design. However, the Trend really steals the show when it comes to functionality. The standard feature is the Dethleffs drop chassis extension which allows extra large rear garages up to 115 cm in height! The garages have access doors on the left and right. The exceptionally wide 70 cm living room door means an enormous gain in comfort.