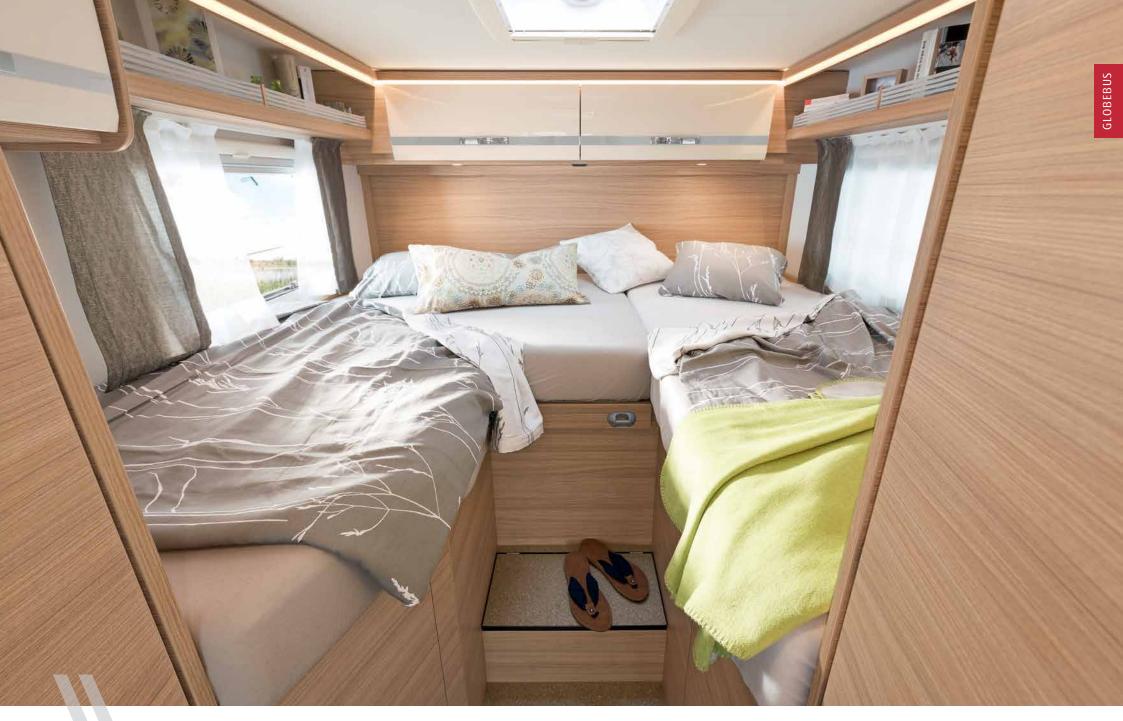

## The unique Globeline sense of space

Looking for comfortable single beds with a total length of less than 7 m? You will find them already on board the Dethleffs Globeline – as well as an exceptionally generous sense of space. This is ensured by the modern, bright interior design with white high-gloss furniture doors. In addition, three attractive furnishing packages are available. And finally, the vehicle features a lighting concept consisting of both direct and indirect light sources for the perfect blend of mood

Fully equipped: the kitchen with three-burner stove as well as optional 142-l fridge-freezer and oven

Comfortable, modern, spacious – the popular single-bed layout has a lot to offer due to its compactness, including an optional pull-down bed for an additional berth T 6613 | La Rocca