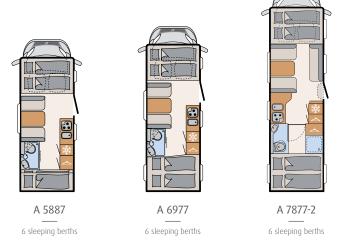

### All on board!

More motorhome for your money. Whether it's the large 142 l fridge, extra-wide entrance door or especially high rear garages for demanding transportation tasks – the Trend is the perfect start into the Dethleffs world of mobile travelling. At the same time the Trend Coachbuilt is an absolute light-weight: despite only being 3.5 t total weight, it can accommodate up to six persons (A 5887 & A 6977)!

For extra of space and payload there is the model Trend A 7877-2. With its proud total weight of 5 tones if offers a lot of space to families – and all that at a very beneficial price. In addition, its raised floor makes it a true winter specialist that is also perfect for year-round trips.

## For the big family holidays

The Trend Coachbuilt is the ideal holiday companion for all those who have lots of luggage to take away. Whether its family items or sport equipment – everything can go on board. All bulky items can be stored in the large rear garages. The lower bunk bed in the A 5887 can be folded away to create a storage space from the floor to ceiling.

### Bedtime

Coachbuilt models are real room wonders. They excel in their number of sleeping berths and their generous cosyness. The room in the overcab is always booked by kids because it is not only there for sleeping but also for adventure on 3.5 qm. The rear is arranged in two different bed positions: bed crossways for two (A 6977 and A 7877-2) or bunk beds (A 5887).