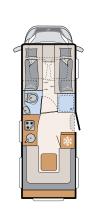

### Trend Low Profile

The Trend Low Profile scores with excellent road-handling properties. This sporting impression is accentuated by the dynamic lines of the cab hood (if desired with large, openable window) and the modern design. However, the Trend really steals the show when it comes to functionality. The standard feature is the Dethleffs drop chassis extension which allows extra large rear garages up to 115 cm in height! The garages have access doors on the left and right. The exceptionally wide 70 cm living room door means an enormous gain in comfort.

### Trend A Class

Experience a magnificent holidays at a great price – with the Trend A Class. It is equipped with everything that the Dethleffs successful range stands for, and of course with the genes of a real A Class: Experience amazing comfort thanks to the large panoramic windscreen, generous space in the cab and also the standard pull-down bed which offers an enjoyable sleeping and at 195 x 150 cm, it is big enough for two.

To reflect individual preferences, there is a choice between single or double beds. In the Trend you will find both variations in two models. Single beds in the Trend are located high enough so there is still sufficient headroom and space for a high garage in the rear. Ideal for all those who want to go on holiday with lots of luggage or want to make sure that e-bikes or scooters are well-protected during transportation.