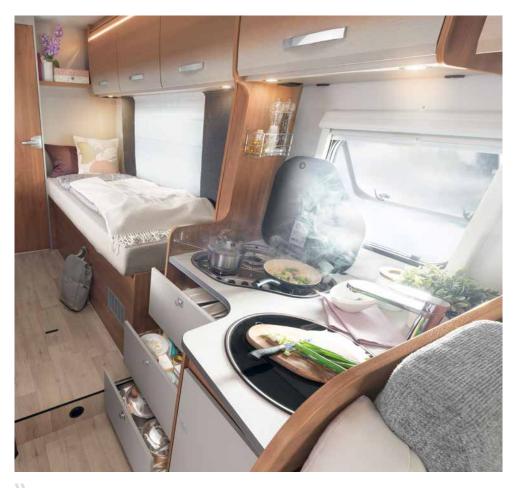

### Gourmet temple

Cooking is especially fun on holiday. The Trend comes with a fully-equipped L-shaped kitchen with equipment components you would only find in more expensive models, such as the large 1421 high fridge or spacious drawers with softclose technology.

Ample work surface in the kitchen. After cooking you can enjoy the tasty meal together in the large seating lounge • Torcello

The 3-burner stove also allows you to produce gourmet meals at ease