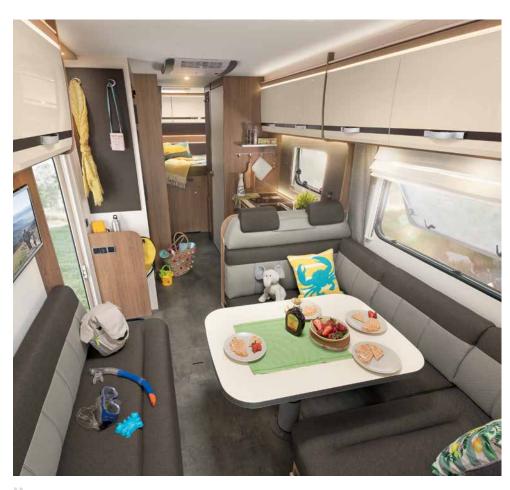

## The perfect start

The Trend is a true friend of the family – at a family-friendly price. It turns heads with its flawless workmanship, impeccable South German quality and numerous features that can hardly be described as standard. These include, for example, our rot-proof LifeTime-Smart bodywork construction.

For maximum flexibility there is wide selection of sleeping berths in the Trend models. So the Low Profile models can be optionally ordered with a pull-down bed, the A Class ones have it on board as standard. It offers additional beds in a flash. For those of you who prefer the outstanding details Dethleffs have created the Design Package with many chic options.

### Trend Low Profile

The Trend Low Profile scores with excellent road-handling properties. This sporting impression is accentuated by the dynamic lines of the cab hood (if desired with large, openable window) and the modern design. However, the Trend really steals the show when it comes to functionality. The standard feature is the Dethleffs drop chassis extension which allows extra large rear garages up to 115 cm in height! The garages have access doors on the left and right. The exceptionally wide 70 cm living room door means an enormous gain in comfort.