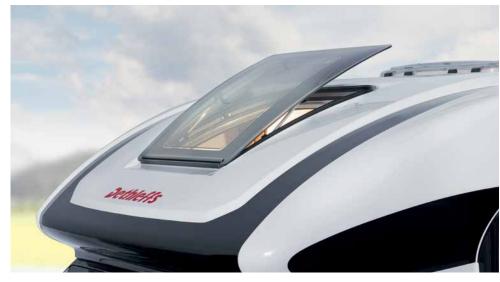

Airy and much of daylight in the cab: The large skylight of the Low Profile models

Recognition feature of the Gran Turismo Package: the skid plate in red

Safe and well-insulated: the dark-framed, flush-fitting windows with convenient blinds