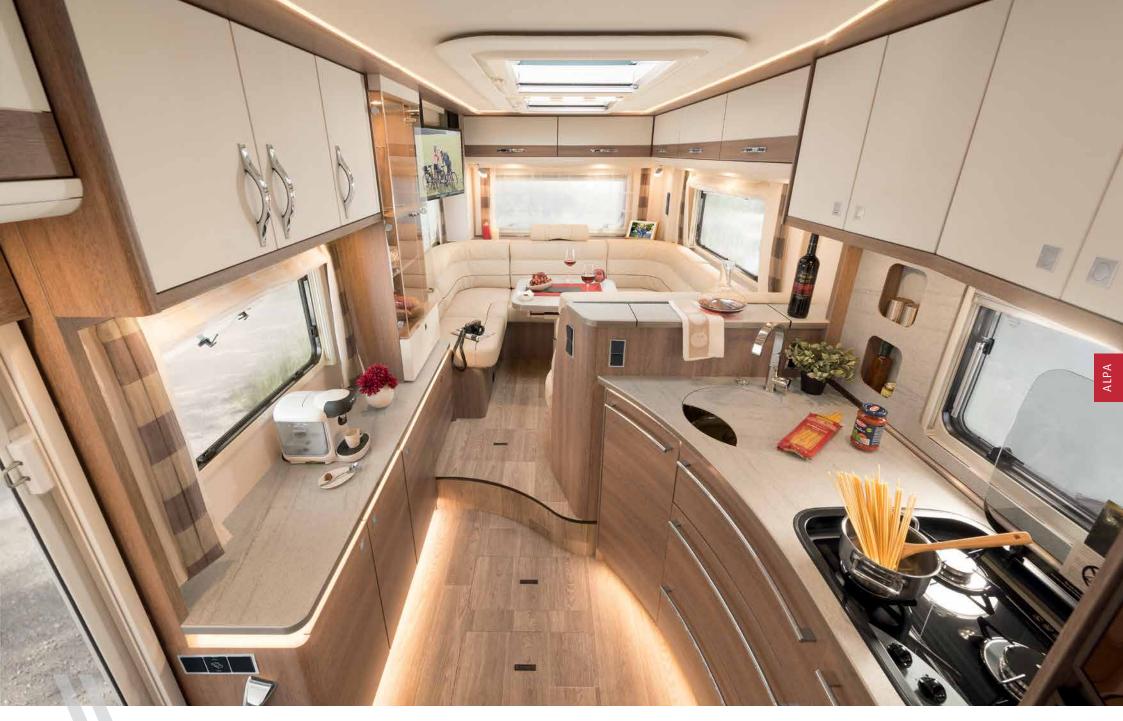

## Cooking fun on wheels

Cooking is especially fun on holiday. The Trend comes with a fully-equipped L-shaped kitchen with equipment components you would otherwise find in more expensive models, such as the large 1421 high fridge or spacious drawers with softclose technology.

Fully equipped kitchen with much room and space for preparation of tasty meals • T 7017 EB | Topaz Apple | Talk

### Gourmet temple

Cooking is especially fun on holiday. The Trend comes with a fully-equipped L-shaped kitchen with equipment components you would only find in more expensive models, such as the large 1421 high fridge or spacious drawers with softclose technology.

Ample work surface in the kitchen. After cooking you can enjoy the tasty meal together in the large seating lounge • Torcello

The 3-burner stove also allows you to produce gourmet meals at ease