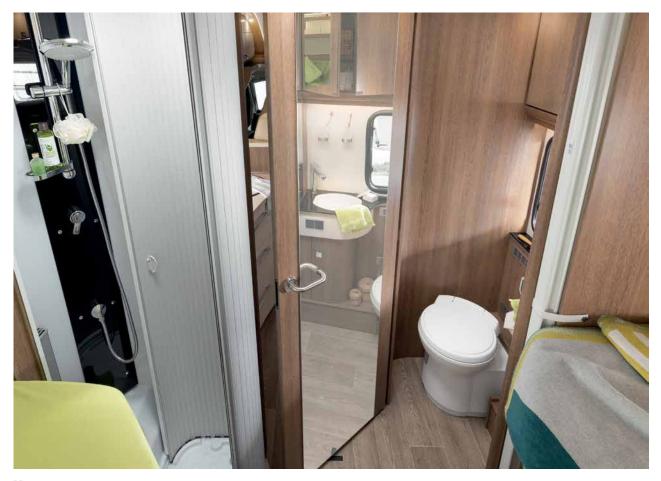

### Wellness Oasis

It's a good feeling to know that your private bathroom is only a few steps away. Whether for a quick refreshment during the journey or daily personal hygiene on holiday – the Trend gets top marks for a lot of practical ideas!

In some models, the shower and washroom can be joined together to form a huge bathroom over the entire width of the vehicle • T/I 7057 DBL | Topaz Apple

Many storage compartments – mirrors and daylight what else?
• T/I 7057 | Design Package (window is optional)