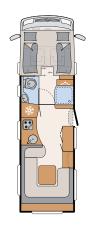

### All on board!

More motorhome for your money. Whether it's the large 142 l fridge, extra-wide entrance door or especially high rear garages for demanding transportation tasks – the Trend is the perfect start into the Dethleffs world of mobile travelling. At the same time the Trend Coachbuilt is an absolute light-weight: despite only being 3.5 t total weight, it can accommodate up to six persons (A 5887 & A 6977)!

For extra of space and payload there is the model Trend A 7877-2. With its proud total weight of 5 tones if offers a lot of space to families – and all that at a very beneficial price. In addition, its raised floor makes it a true winter specialist that is also perfect for year-round trips.

## For the big family holidays

The Trend Coachbuilt is the ideal holiday companion for all those who have lots of luggage to take away. Whether its family items or sport equipment – everything can go on board. All bulky items can be stored in the large rear garages. The lower bunk bed in the A 5887 can be folded away to create a storage space from the floor to ceiling.