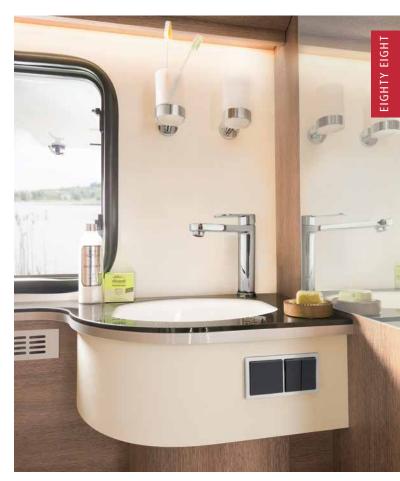

#### Refreshing room

The large showerhead in combination with the high-pressure water pump promises showering comfort like at home. Lots of wood décor, high-gloss surfaces and chromed bathroom accessories round off the sophisticated appearance of the Esprit Eighty Eight bathroom.

A touch of luxury in bathroom! Bathroom accessories belong to standard equipment