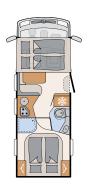

### Trend Low Profile

The Trend Low Profile scores with excellent road-handling properties. This sporting impression is accentuated by the dynamic lines of the cab hood (if desired with large, openable window) and the modern design. However, the Trend really steals the show when it comes to functionality. The standard feature is the Dethleffs drop chassis extension which allows extra large rear garages up to 115 cm in height! The garages have access doors on the left and right. The exceptionally wide 70 cm living room door means an enormous gain in comfort.

T 6717 EB | Talk