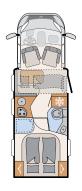

### Trend Low Profile

The Trend Low Profile scores with excellent road-handling properties. This sporting impression is accentuated by the dynamic lines of the cab hood (if desired with large, openable window) and the modern design. However, the Trend really steals the show when it comes to functionality. The standard feature is the Dethleffs drop chassis extension which allows extra large rear garages up to 115 cm in height! The garages have access doors on the left and right. The exceptionally wide 70 cm living room door means an enormous gain in comfort.

T 6717 EB | Talk