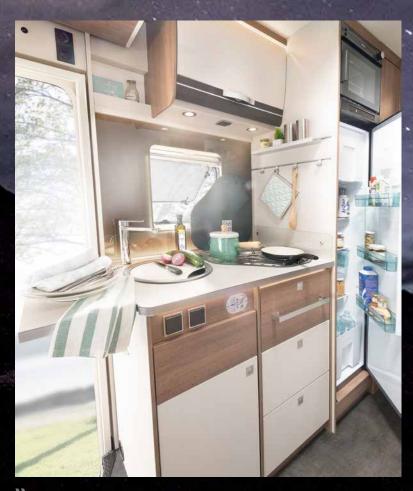

Fully equipped: the kitchen with three-burner stove as well as optional 142-l fridge-freezer and oven

Comfortable, modern, spacious – the popular single-bed layout has a lot to offer due to its compactness, including an optional pull-down bed for an additional berth T 6613 | La Rocca