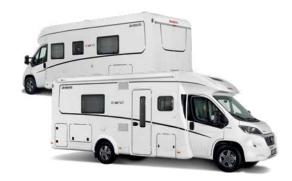

## The perfect start

The Trend is a true friend of the family – at a family-friendly price. It turns heads with its flawless workmanship, impeccable South German quality and numerous features that can hardly be described as standard. These include, for example, our rot-proof LifeTime-Smart bodywork construction.

For maximum flexibility there is wide selection of sleeping berths in the Trend models. So the Low Profile models can be optionally ordered with a pull-down bed, the A Class ones have it on board as standard. It offers additional beds in a flash. For those of you who prefer the outstanding details Dethleffs have created the Design Package with many chic options.

### Trend Low Profile

The Trend Low Profile scores with excellent road-handling properties. This sporting impression is accentuated by the dynamic lines of the cab hood (if desired with large, openable window) and the modern design. However, the Trend really steals the show when it comes to functionality. The standard feature is the Dethleffs drop chassis extension which allows extra large rear garages up to 115 cm in height! The garages have access doors on the left and right. The exceptionally wide 70 cm living room door means an enormous gain in comfort.

### Trend A Class

Experience a magnificent holidays at a great price – with the Trend A Class. It is equipped with everything that the Dethleffs successful range stands for, and of course with the genes of a real A Class: Experience amazing comfort thanks to the large panoramic windscreen, generous space in the cab and also the standard pull-down bed which offers an enjoyable sleeping and at 195 x 150 cm, it is big enough for two.