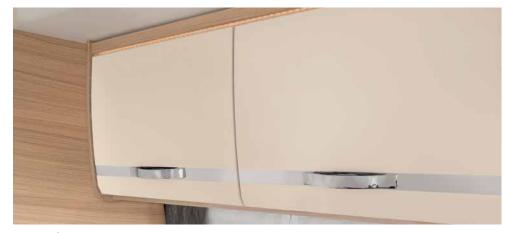

# Trend Design package

For the interior you can opt for a Design Package which gives a completely new look to the interior of the Low Profile and A Class models. The elegant wood décor Virgina Oak with its light grey wood shade together with the elegant high-gloss element with chrome stripe in the overhead locker doors give the interior a trendy and chic style. There are three matching upholstery designs to choose from and the cushions come into their own in the generous L-shaped lounge. Complementary lovely details underline the stylish look of the Trend making it a real eye-catcher.