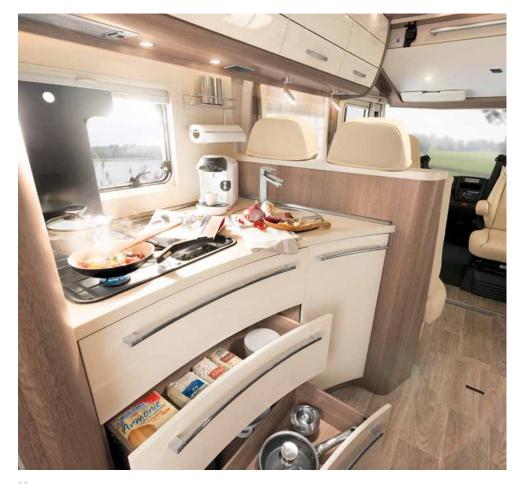

## Cooking fun on wheels

Cooking is especially fun on holiday. The Trend comes with a fully-equipped L-shaped kitchen with equipment components you would otherwise find in more expensive models, such as the large 1421 high fridge or spacious drawers with softclose technology.

Fully equipped kitchen with much room and space for preparation of tasty meals • T 7017 EB | Topaz Apple | Talk