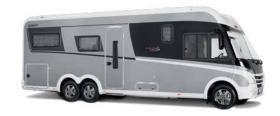

### Muuuch room feeling

The story of success of the Alpa motorhomes for couples goes on! Most generous space conditions let you forget that you are not in a holiday apartment but in an outstanding motorhome with great atmosphere and comfort.

The large single beds in the overcab are easy-to-access by using the wide fold-away stairs. The beds of the Alpa A Class 7820-2 you will find on our website

## The most comfortable apartment on wheels

The Grand Alpa shows at first sight that it has not looked for a pragmatic room solution but for a living environment. You can comfortably put your feet up in the extensive U-shaped seating lounge and enjoy a unique view of your surroundings through the panoramic windows. The chic wall combination with integrated showcase (not for A 6820-2) is located next to the panoramic window and offers many individual possibilites.