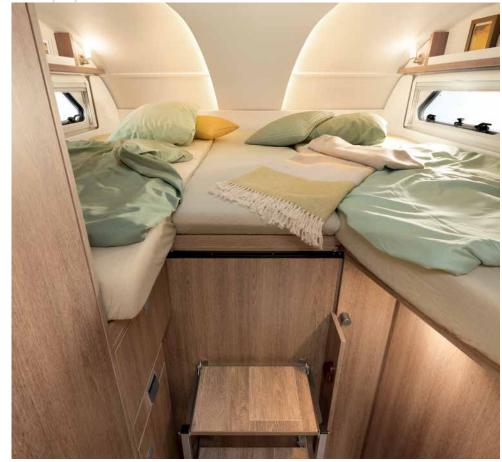

### Sweet dreams!

We know that first-class sleeping comfort is top priority for our customers. Therefore, all fixed beds in the Trend models are equipped with a perfectly balanced combination of top quality premium mattresses developed in Switzerland, and ergonomic wooden slatted frames as a sprung base.

To reflect individual preferences, there is a choice between single or double beds. In the Trend you will find both variations in two models. Single beds in the Trend are located high enough so there is still sufficient headroom and space for a high garage in the rear. Ideal for all those who want to go on holiday with lots of luggage or want to make sure that e-bikes or scooters are well-protected during transportation.

King size beds offer easy access from three sides. This means that getting up without waking your partner is no problem • T/I 7057 DBM | (beds with optional height adjustment for T/I 7057 DBM; for T/I 7057 DBL standard)

### Pure relaxation

Part of a wonderful holiday is also a healty and restful sleep. This is the reason why all fixed beds in the Globebus models are equipped with an ergonomic 7-zone mattress made of climate regulating material. For all layouts the Dethleffs designers made sure that despite the large rear garage it is possible to sit comfortably on the fixed beds.