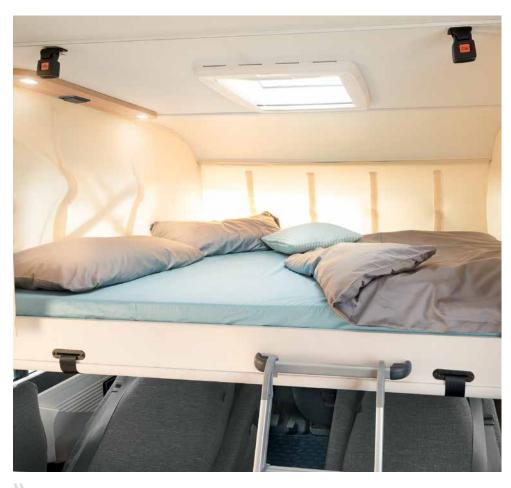

h

Height-adjustable! The large double bed with a comfortable access from three sides can change its height depending on the loading capacity  $\cdot T/17$  | Atomic

The pull-down bed in the A Class models has a sleeping area of up to 150 cm in width

Another good solution: Single beds can be converted to a large double bed (200 x 155 cm) (option) • T/I 6 | Quadro