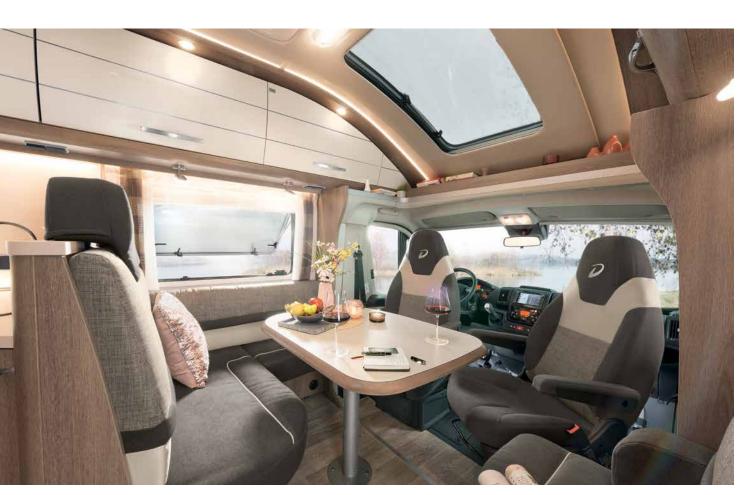

# Every moment a unique experience The new Globeline.

The reunification of two traditional Württemberg-based brands: Dethleffs and Mercedes. Thanks to the Globeline's numerous assistance systems and modern chassis, the holiday begins as soon as we hit the road. The functional layout and extravagant design ensure outstanding comfort while on the move.

Pascal Schmutz • Sales Associate

From the chassis and cab to the assistance systems – our latest low profile motorhome redefines travel comfort. And with rear-wheel drive, even the traction is outstanding. As is the efficient and powerful 414 CDI engine (105 kW / 143 hp), which is also impressively future-proof since it complies with the latest Euro VI D emissions standard. It is perfectly complemented by the smooth-shifting 7G-TRONIC PLUS automatic transmission (available as an option).