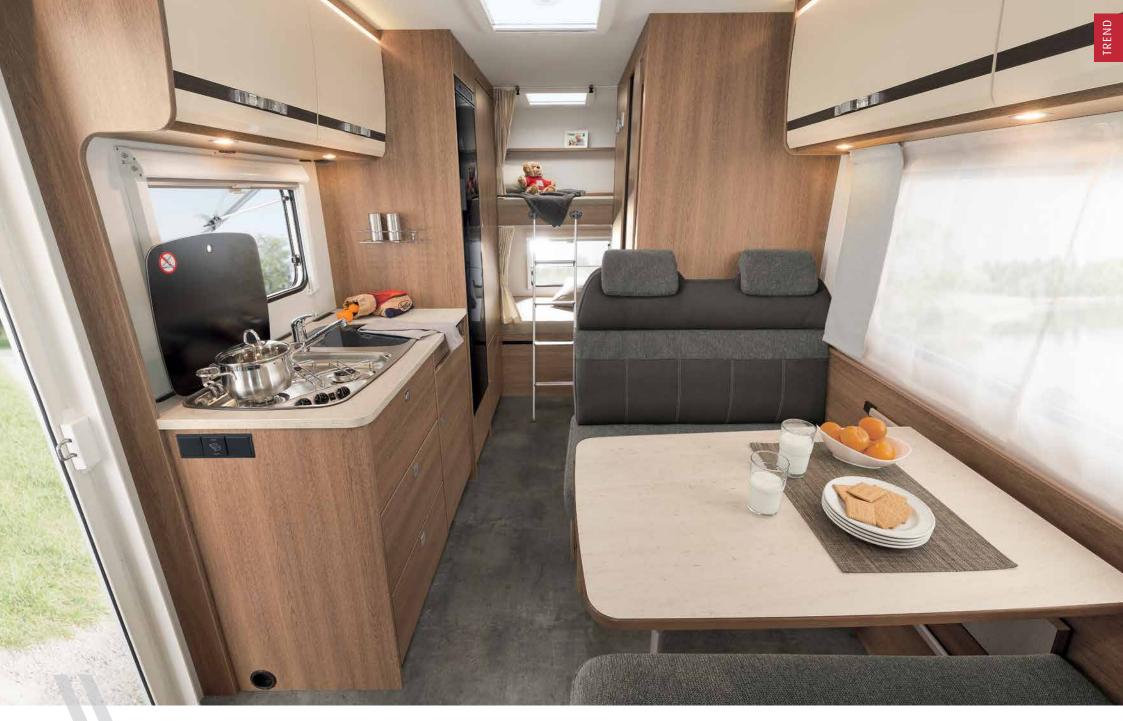

## The perfect start

The Trend is a true friend of the family – at a family-friendly price. It turns heads with its flawless workmanship, impeccable South German quality and numerous features that can hardly be described as standard. These include, for example, our rot-proof LifeTime-Smart bodywork construction.

For maximum flexibility there is wide selection of sleeping berths in the Trend models. So the Low Profile models can be optionally ordered with a pull-down bed, the A Class ones have it on board as standard. It offers additional beds in a flash. For those of you who prefer the outstanding details Dethleffs have created the Design Package with many chic options.

## Cooking fun on wheels

Cooking is especially fun on holiday. The Trend comes with a fully-equipped L-shaped kitchen with equipment components you would otherwise find in more expensive models, such as the large 1421 high fridge or spacious drawers with softclose technology.

Fully equipped kitchen with much room and space for preparation of tasty meals • T 7017 EB | Topaz Apple | Talk